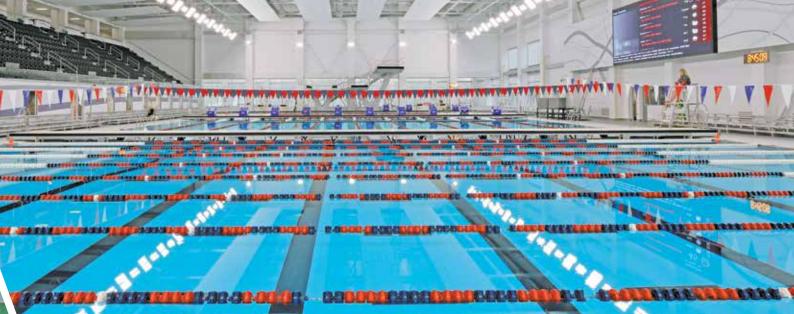

## **ELKHART HEALTH & AQUATICS CENTER**

Elkhart, Indiana (USA)

www.elkhartcenter.com

RENOLIT ALKORPLAN2000 Light Blue (Ref. 35216205 - 1.65 m + Ref. 35216208 - 2.05 m) Installation by Myrtha Pools www.myrthapools.com

Rollmannan

NEW POOL

his world- class health and aquatics center is a collaboration between the Beacon Health System, the Elkhart Community Schools and the Community Foundation of Elkhart County. Foreseen as a place of health, wellness and growth for Elkhart County, the facility includes an ultra-modern aquatics center as well as indoor and outdoor common spaces including a gymnasium, a large outdoor terrace, library, and multiple, flexible meeting spaces.

The aquatics facility includes a 25 m x 66 m competition pool with diving well, a recreational pool and a warm water therapy pool. The first one is 25 x 66 m and features a diving well, ten 2.4 wide training and competition lanes, two movable 1.8 m bulkheads, several 1 m diving boards, two 2 m diving boards, 3 m and 5 m diving platforms. The water depth reaches from 1.37 to 4 m. The 9.5 x 25 m fitness and recreational pool has a ramp access. It is the fifth swimming pool of this size for public use in the US.