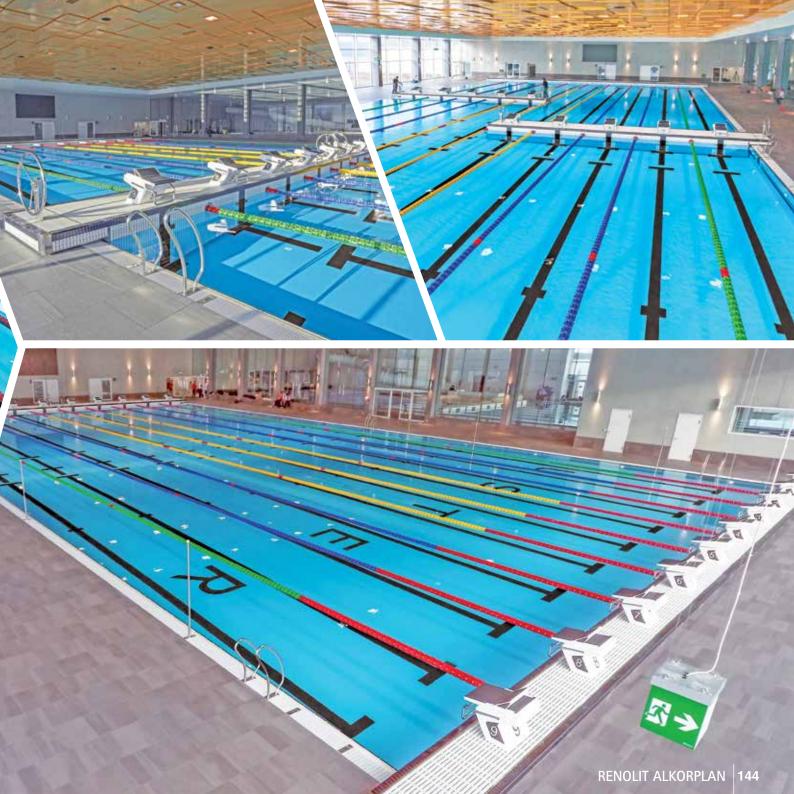

hich was built in the 70's, had been in disuse for the past 30 years. Thanks to an ambitious refurbishment project, the venue now boasts newly designed spaces to better suit the needs of the swimming community. Wide glass windows overlook the surrounding gardens and a specially developed wooden ceiling creates not only the finest aesthetic effects but also better acoustics.

The Olympic-size pool is actually 51.5 m long because of the sensational movable bulkhead, which can be split in two halves is the most outstanding feature of the Olympic-size pool. This system allows multiple configurations of the pool and thus, multiple trainings and competitions can occur simultaneously. Apart from this, there is the possibility of installing temporary pools in case of hosting bigger competitions.



# UNITED KINGDOM

145 RENOLIT ALKORPLAN



## SILVERLAKE DORSET

### Dorchester, Dorset (UNITED KINGDOM)

www.silverlakedorset.com

RENOLIT ALKORPLAN TOUCH Elegance (Ref. 35517501 - 1.65m) Installation by Cresta Leisure & Aquaflex www.cresta-leisure.co.uk www.aquaflex.co.uk

**NEW POOL** 

ilverlake provides sustainable holiday homes set among woodland and lakes. A residential community of luxury holiday homes based
 around a calm freshwater lake with sweeping views. Apart from this, anyone wishing to switch off can relax at the Hurricane Spa, a superbly designed relaxing area with outdoor pool, roof terrace, sauna, gym, library, tennis court and lounge.

The outdoor pool overlooking the serene waters of the lake is the icing on the cake for this sanctuary of tranquillity and calmness. A