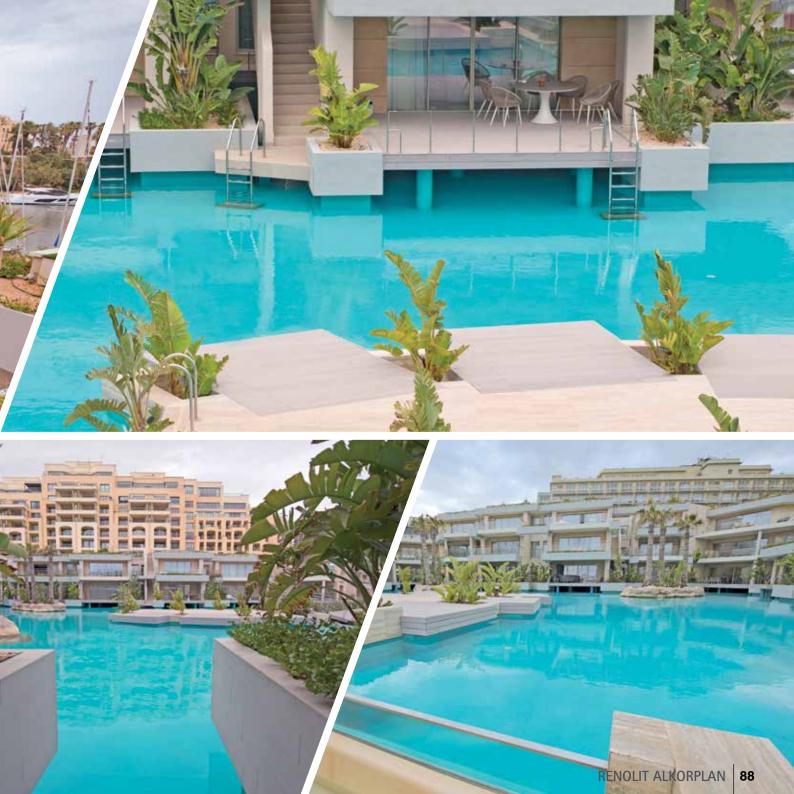

# THE LAGUNA PORTOMASO

St. Julians (MALTA)

www.tumas.com/industry/the-laguna-portomaso

RENOLIT ALKORPLAN TOUCH RELAX Green (special project) (Ref. 35517411 - 1.65 m)

DeMicoli & Associates Architects

Installation by Dolphin Pools Limitied & Easy Pool Company Ltd. www.dolphinpools.com.mt

NEW POOL

xclusive seafront residential complex adjacent to the sea and a private marina. The Laguna Portomaso Project is an extension to an
 already-built project featuring a 5-star Hilton Hotel, a beach club, a health and leisure center, a high rise office tower, a conference center and several shops and restaurants.

Located in the city of St Julians, the project covers an area of 7,300 sqm. Because of the sea water and the exposure to the sun, the architects had to specify a highly resistant optimum quality tailor-made liner without compromising on aesthetics since the laguna is a central feature of the whole Portomaso mixed-use development. 6.000 sqm of reinforced membrane were needed in order to line this salt water lagoon.