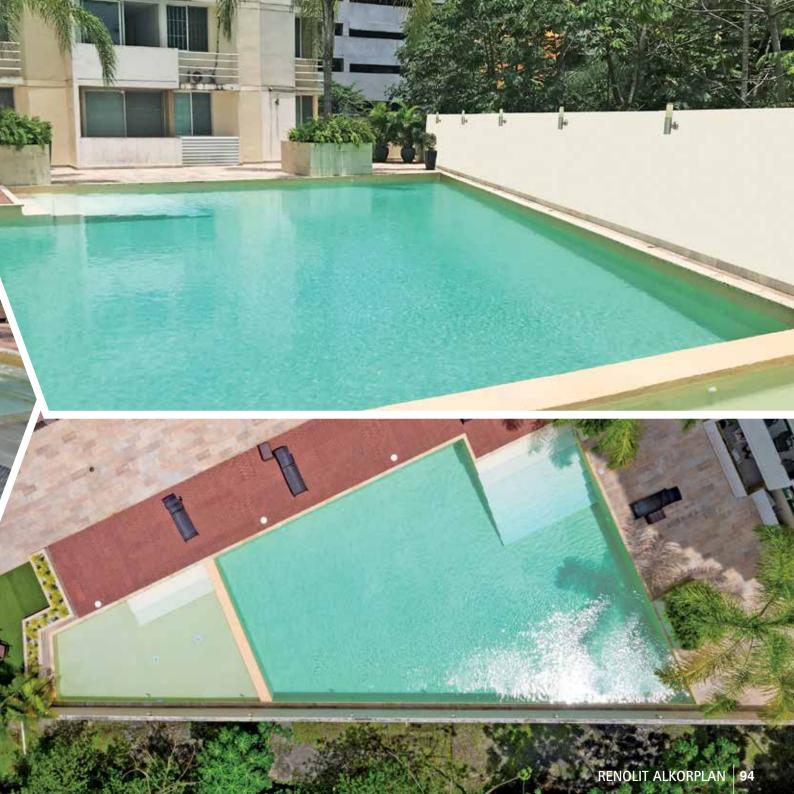

# PANAMA

#### PH PREMIUM TOWER Panama City (PANAMA)

RENOLIT ALKORPLAN CERAMICS Atenea (Ref. 35617202 - 1.65 m) Installation by Housing Tech www.housingtechla.com

Pool RENOVATION

3 5-storey building located in the modern neighbourhood of San Francisc whose communal swimming pool is on top of the parking lot. It had water leaks because of damaged pipes, and mosaic tiles falling off that were affecting the garage and the cars parked in there. The customer had tried to fix the pool with cement-like products, but he could not stop the water leaks.

autreliars, Sector

A complete refurbishment took place including the installation of a new lightning system, skimmers repositioning and the removal of both jacuzzi and children pool. The pool was on-site lined with 265 sqm of **RENOLIT ALKORPLAN CERAMICS Atenea** since it looks and feels like a tiled pool, but guarantees watertightness with every comfort reinforced membranes provide.

#### PH GREEN PARK Panama City (PANAMA)

RENOLIT ALKORPLAN TOUCH Relax (Ref. 35517401 - 1.65 m) Installation by Housingtech www.housingtechla.com

> Pool RENOVATION

his residential complex is situated in Conado del Rey, an area which is currently experiencing an incredible growth towards residential developments, and becoming thus, an exclusive area to live in. The roomy apartments have balconies overlooking Panama City's skyline and the recently fully refurbished communal swimming pool.

This in-ground pool is located on top of the car park and suffered water leaks because of damaged pipes and mosaic tiles falling off that were damaging the cars. The complete pipe system was replaced and 320 sqm of **RENOLIT** ALKORPLAN TOUCH Relax were installed. Thanks to its design, young and old alike can enjoy the swimming pool since there are two separate areas: a 1.7 m deep one and a 0.7 m deep paddling pool. The sand effect of the 3D **RENOLIT** ALKORPLAN TOUCH Relax gives the water a stunning turquoise colour that varies depending on the pool depth.