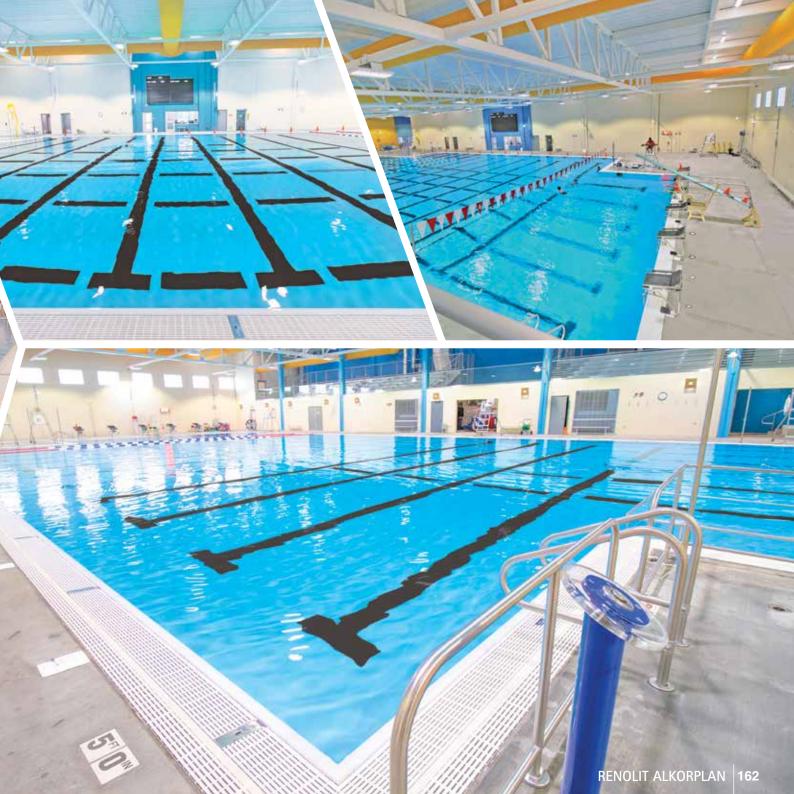

## **DILLON FAMILY YMCA**

Fremont, Nebraska (USA)

www.fremontfamilyymca.org/locations/dillon-family-aquatics-center

RENOLIT ALKORPLAN2000 Light Blue (Ref. 35216205 - 1.65 m + Ref. 35216208 - 2.05)

Installation by Myrtha Pools www.myrthapools.com

Pool RENOVATION

MCA's are committed to improving health and well-being throughout the USA by promoting healthy habits. Swimming plays a major role within this purpose because not only is it a life skill but also a great exercise and a challenging sport whose benefits are greater than just physical health.

This renovated center is like none other in Nebraska and is on top of that, the largest YMCA facility worldwide. It consists of an Olympic-size pool equipped with up to 12 lanes, a diving well with various depth levels, a hot tub, a sauna, a splash pad and new locker rooms. Since the water height is the same height as the gutters, there is no splash back to impede swimmers. A UV lighting filtration system was also installed as well as hot jets to make aqua aerobics and swimming classes more comfortable. YMCAs offer swim lessons for all ages and also for kids with special needs, family, and competitive swimming and diving teams.