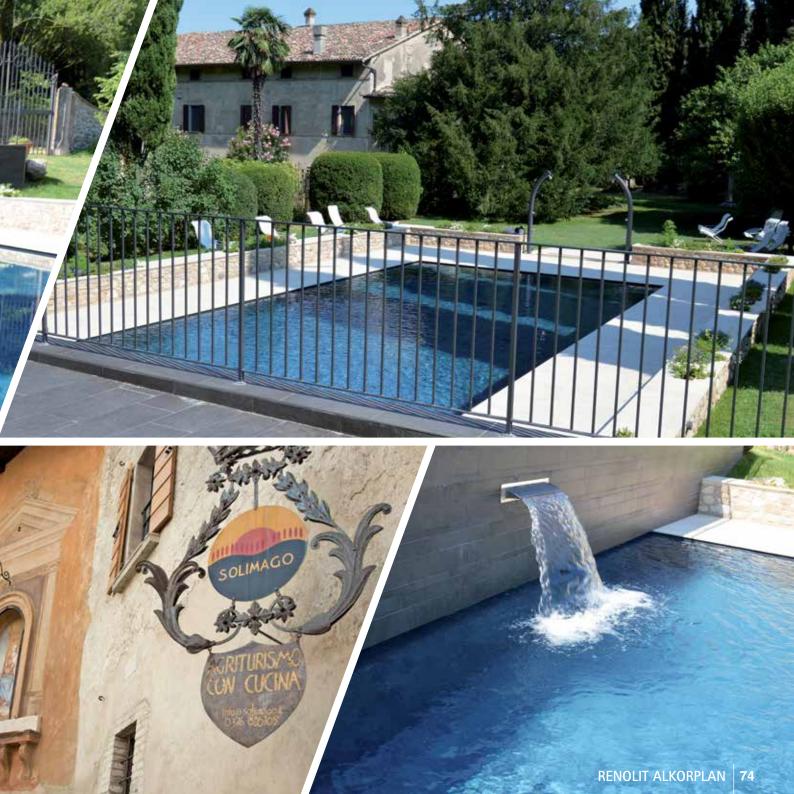

# AGROTURISMO SOLIMAGO

Solferino, Mantua (ITALY)

www.solimago.it

Pool RENOVATION

> RENOLIT ALKORPLAN TOUCH Elegance (Ref. 35517501 - 1.65 m)

Installation by Michelangelo Piscine – Arch. Simonetta Licata www.michelangelopiscine.it

he Agriturismo Solimago is located in Solferino, a few km away from the south coast of the Garda Lake. The 16x6 m swimming pool, which features a whirlpool with waterfall is nestled within a hundred year old green garden, where magnolias and oaks reign.

The pool surface, which covers 100 sqm, has been on-site lined with **RENOLIT** ALKORPLAN TOUCH Elegance reinforced membrane. A modern design inspired by volcanic stone that gives pool water a deep blue colour that reflects the sky nuances. The pool access is featured by a small in-ground stair, which has also been lined with the same reinforced membrane.