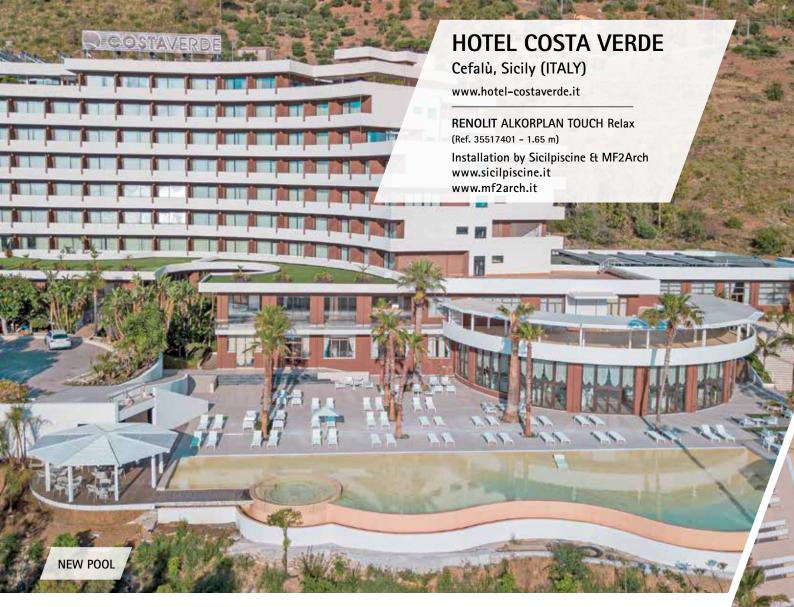

#### 53 RENOLIT ALKORPLAN

Installation by Myrtha Pools

11

C osta Verde is a luxurious 4-star hotel located in Cefalu. It offers plenty of services among which the inground lagoon pool stands out.

The new freeform outdoor pool has an infinity edge and was built following the contours of the landscape and the architectural context. The pool dimensions are significant: this wonder covers a 400 sqm surface and the pool water depth ranges from a minimum of 0.25 m at the beach-entry to a maximum of 1.40 m. In addition, it is also equipped with a large circular hot tub relaxation area.

The pool entry has been carefully designed to create the illusion of finding oneself in a real crystal clear beach. The water level increases gradually turning itself into a unique colourful kaleidoscope enhanced by the sand-like **RENOLIT ALKORPLAN TOUCH Relax** lining. This visual effect is emphasised by the background: the blue Sicilian sea.