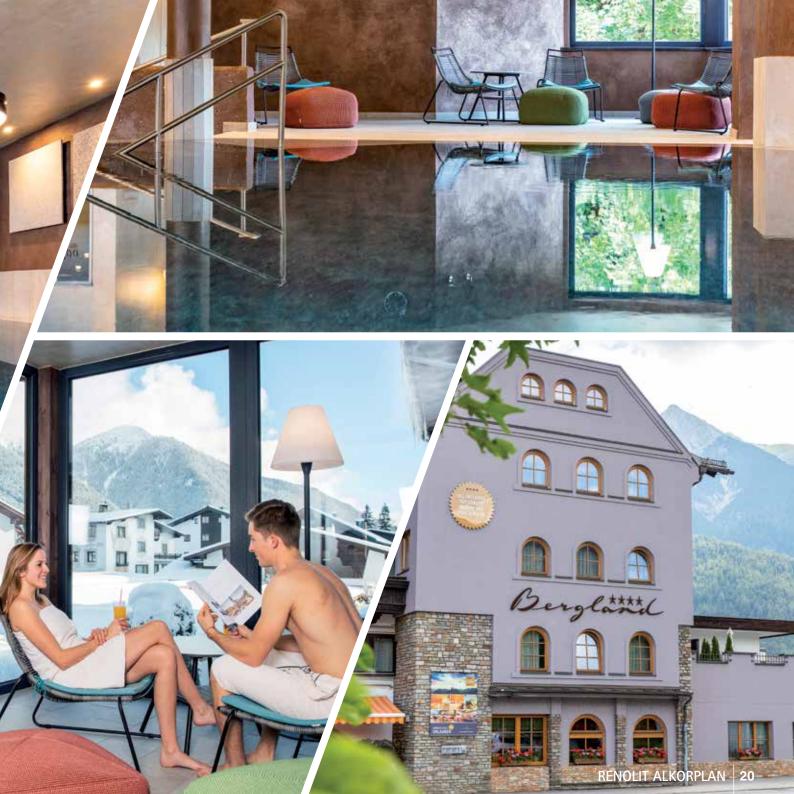

## HOTEL BERGLAND

Seefeld, Tirol (AUSTRIA)

www.bergland-seefeld.at

RENOLIT ALKORPLAN TOUCH Elegance (Ref. 35517501 - 1.65 m)

Installation by Schwimmbadtechnik Haselhofer www.schwimmbadbau-tirol.at

Pool RENOVATION

he Hotel Bergland Seefeld welcomes you all year round, whether it is for your summer vacation, wellness or ski holidays in Tirol. Take your dose of wellbeing after your sporty day out in the Nordic Spa, a wellness area with sauna, steam room, infrared light therapy and indoor pool, being the latter the central piece of the spa bath.

The indoor pool was lined with **RENOLIT** ALKORPLAN TOUCH Elegance, a reinforced pool membrane that not only looks like natural slate but also feels like it. Let yourself be embraced by a well-being feeling in this sleek atmosphere, which will take you to an oasis of peace and quiet.