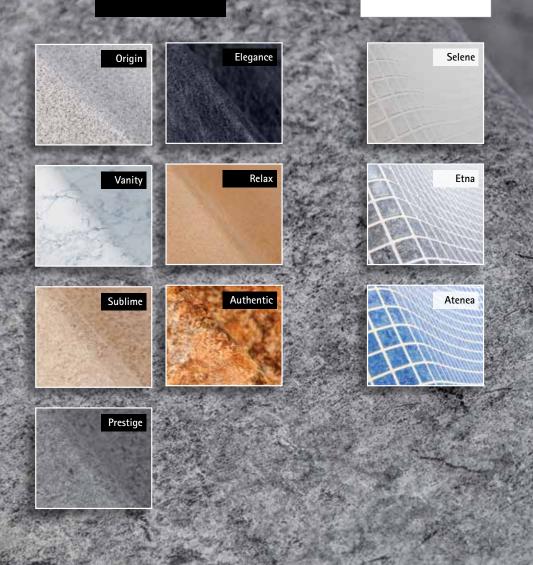

|                      | RENOLIT ALKOR<br>XTREN | RPLAN<br>AE           | renolit<br>Alkorplan<br>3000 |    | renolit<br>Alkorplan<br>2000 |                 |
|----------------------|------------------------|-----------------------|------------------------------|----|------------------------------|-----------------|
| Ľ                    | Ice                    | Silver                | Persia Blue                  |    | White                        | Caribbean Green |
| E                    | Sahara                 | Volcano               | Persia Sand                  |    | Sand                         | Light Grey      |
|                      | Blue Fresh             | Onyx                  | Bysance Blue                 |    | Light Blue                   | Dark Grey       |
|                      | Azur                   |                       | Carrara                      | Ad | riatic Blue                  |                 |
|                      |                        |                       | Marbre                       |    |                              |                 |
| and the state of the | and the second         | A CARLON AND A CARLON |                              |    |                              |                 |