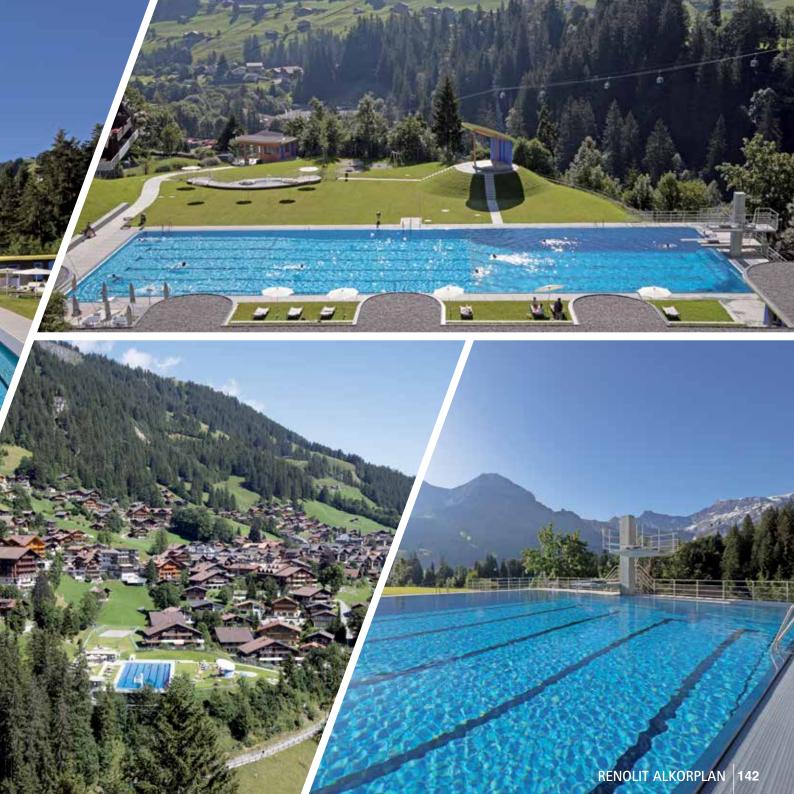

swimming pool looks like it used to be on its opening day in 1931. Among several refurbishment works, the pool basin recovered its original 50 m length, 1,500 sqm of reinforced pool membrane were needed for the resurfacing and both diving platform and band shell were rebuilt.

Taking into account the landslide location, the architects of Architekturbüro Akkurat Bauatelier had to think about an ingenious solution. They installed an adjustable gutter watergate, so that water would uniformly drain in spite of the inclined location of the pool. The **RENOLIT ALKORPLAN XTREME Silver** reinforced membrane makes the water shine brighter. The pool could definitely not have a better framework: the majestic snow-caped Swiss Alps and the greenest pastures. Amazing landscapes deserve amazing pools.



Pool RENOVATION

#### HALLENBAD BUCHOLZ USTER Uster (SWITZERLAND)

www.uster.ch

RENOLIT ALKORPLAN2000 White (Ref. 35216202 - 1.65 m + Ref. 35216201 - 2.05 m)

Installation by Myrtha Pools www.myrthapools.com

he biggest indoor pool in Switzerland features an Olympic-size pool (50 m) with 10 lanes, a 25 m training pool, a 25 m leisure pool, a 55 m water slide, a big playground for toddlers, a wellness area and a cafeteria. This extraordinary aquatic facility is a regional Swiss High Perfomance Center and home to the Uster Wallisellen Swimming Club.

The facility, which was built in the 70's, had been in disuse for the past 30 years. Thanks to an ambitious refurbishment project, the venue now boasts newly designed spaces to better suit the needs of the swimming community. Wide glass windo