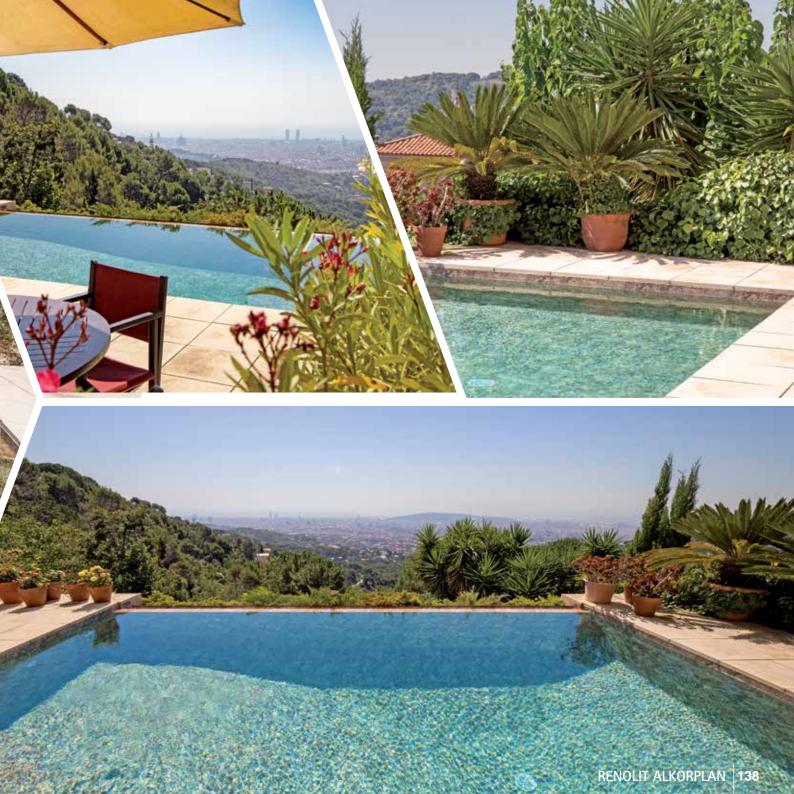

#### MAGIC PLACE Barcelona (SPAIN)

www.airbnb.es/rooms/1073748

RENOLIT ALKORPLAN TOUCH Authentic (Ref. 35517402 - 1.65 m)

Installation by Diaz Pools Piscinas www.reparaciondepiscinas.es Pool RENOVATION

his residential complex is located only 3.7 km away from Gaudi's most famous park, the Park Güell. The 70 sqm air-conditioned apartment can accommodate up to four people. It features one bedroom and one bathroom and has a flat screen satellite TV. Nonetheless, the best awaits you outside: a garden with terrace and private outdoor swimming pool offering spectacular views across Barcelona.

The gorgeous infinity pool was lately refurbished in only 2 days with **RENOLIT ALKORPLAN TOUCH Authentic** on-site liner. Its fascinating stone texture and look perfectly matches the Mount Tibidabo, Barcelona's highest mountain, which offers breath-taking views over Barcelona and the Mediterranean sea.