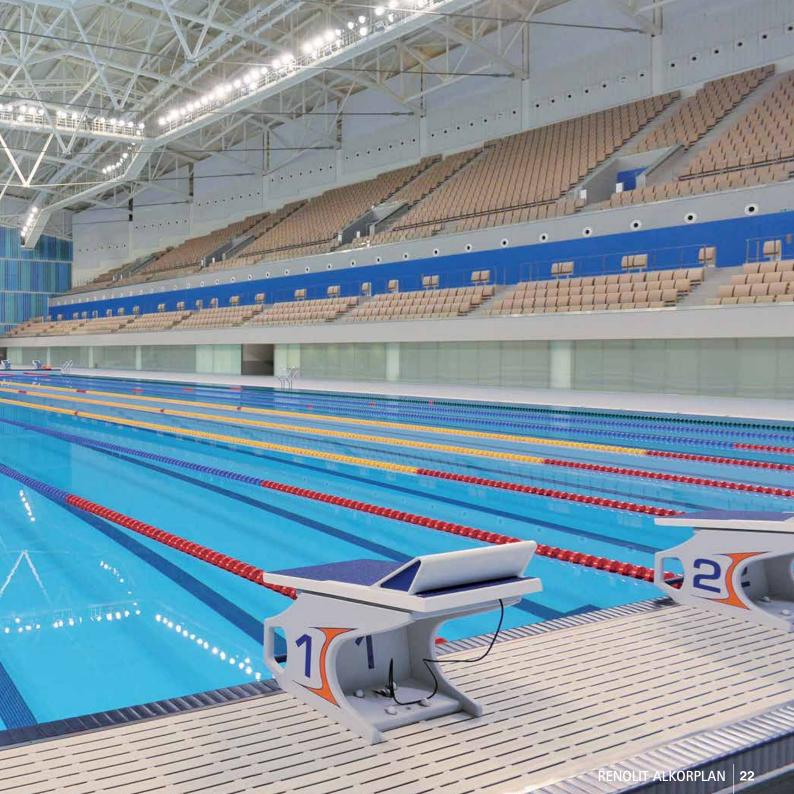

#### BAKU AQUATICS CENTER Baku (AZEDRBAIDJAN)

www.aquaticpalace.az

RENOLIT ALKORPLAN2000 Light Blue (Ref. 35216205 - 1.65 m + Ref. 35216208 - 2.05 m) Installation by Myrtha Pools www.myrthapools.com

**NEW POOL** 

eaturing almost 6,000 athletes from 50 countries competing in 30 different sports, the 2015 European Games, also known as Baku 2015, were held in the capital of Azerbaijan in June 2015. It was the very first edition of this continental multi-sport event, which holds every four years among athletes from all over Europe. The European Games is the biggest event that this country form the Caucasus has organised so far.

Capacity M. D. B. St. D. B. LAND.

The Spanish architect Joaquim Pujol was in charge of designing the Baku Aquatics Centre. Specifically built for the European Games, this top-of-the-line facility hosted the aquatic competition. Three permanent pools were installed to host swimming, diving and synchronized swimming competitions. Additionally, two temporary pools were installed in the Water Polo Arena, a temporary structure located nearby.

The three permanent pools of the Baku Aquatics Centre consist of a 50m-competition pool, a 50m warm-up pool and a diving pool, all of them built using Myrtha technology. The diving pool was equipped with a special safety system in order to reduce the impact the diver suffers when entering the water without a splash.