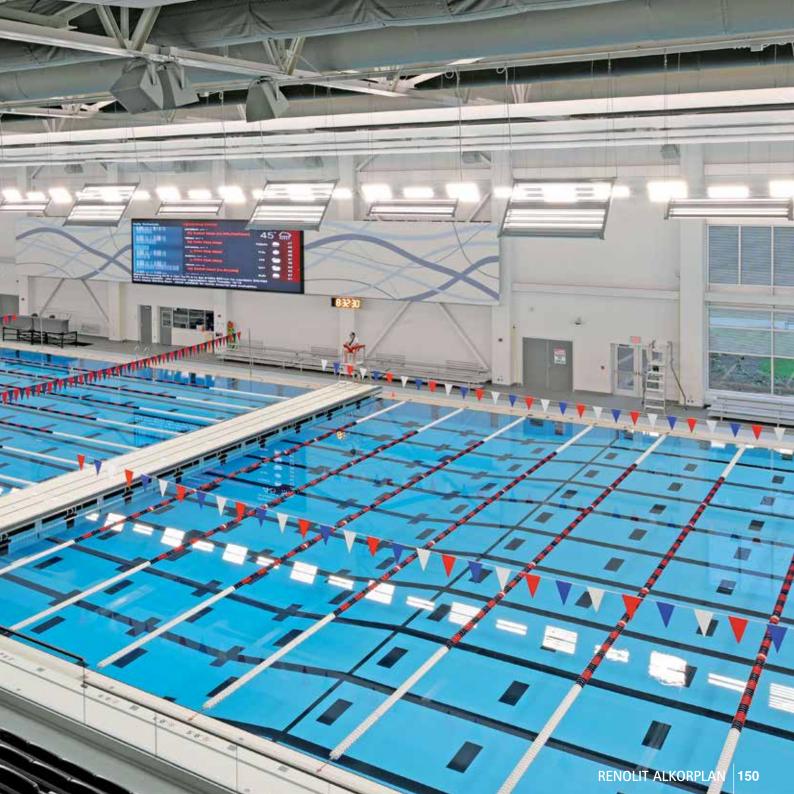

## CORE CENTER OF RECREATIONAL EXCELLENCE

Hobbs, New Mexico (USA)

www.corehobbs.com

RENOLIT ALKORPLAN2000 Light Blue (Ref. 35216205 - 1.65 m + Ref. 35216208 - 2.05 m) Installation by Myrtha Pools www.myrthapools.com

NEW POOL

he CORE offers a variety of aquatic sport and leisure amenities. It is divided into three different sections aka splash, swim and therapy.
 The splash features two 12 m tall water slides equipped with lights, music and a timing device, a large spa, a beach-entry pool with a 12 m wide area of zero depth, a 46 m long lazy river to walk against the current and multiple play activities including vortex, geysers and rain clouds.

On the other hand, there is the state-of-the-art 25 x 23 m, 10 lane competition pool, which hosts competitive swimming and diving programming. With a depth ranging from 1.3 to 4 m, it features two 3 meter diving boards and two 1 meter diving boards.

And last but not least, the 100 to 150 cm deep wellness pool with therapeutic warm water and underwater seating. Not only does this pool host several activities such as aqua yoga or pilates, but it also includes a rehabilitation programming.