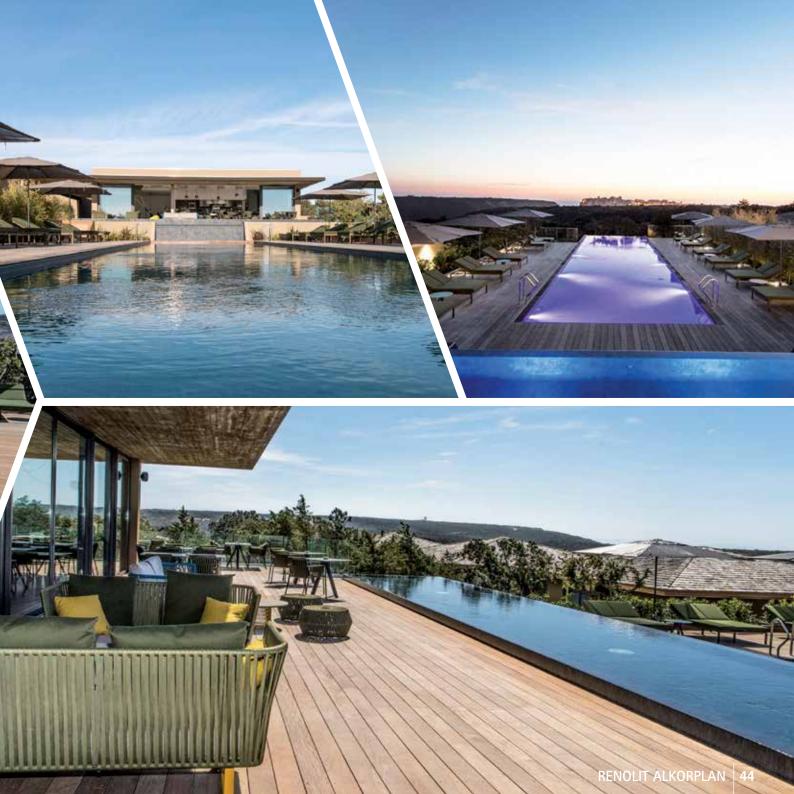

# HÔTEL & SPA VERSION MAQUIS CITADELLE

#### Bonifacio, Corsica (FRANCE)

www.hotelversionmaquis.com

RENOLIT ALKORPLAN TOUCH Elegance (Ref. 35517501 - 1.65 m)

Installation by Piscine Service 2A www.piscineservice2a.com

Pool RENOVATION

he 5-star Hotel Version Maquis Citadelle is close enough to the important sites on the island, but still nestled in a peaceful green spot. The boutique hotel has undergone a complete renovation and it now features 22 rooms (eight of them new), a new thoroughly modern restaurant and a brand-new spa with Turkish bath, Russian sauna and indoor pool.

Take a plunge in any of their 2 infinity pools overlooking the 12th-century Bonifacio old town and fortress. The bigger pool dimensions are  $27 \times 5 \times 1.80$  m and the upper above-ground mirror pool is  $14 \times 3 \times 0.5$  m. In accordance with the overall sleek feel, the pools were lined with 360 sqm of **RENOLIT ALKORPLAN TOUCH Elegance**, surrounded by timber decks and framed within perfectly mowed lawns and gorgeous olive trees. The purple pool lighting creates an appealing vibe at night.