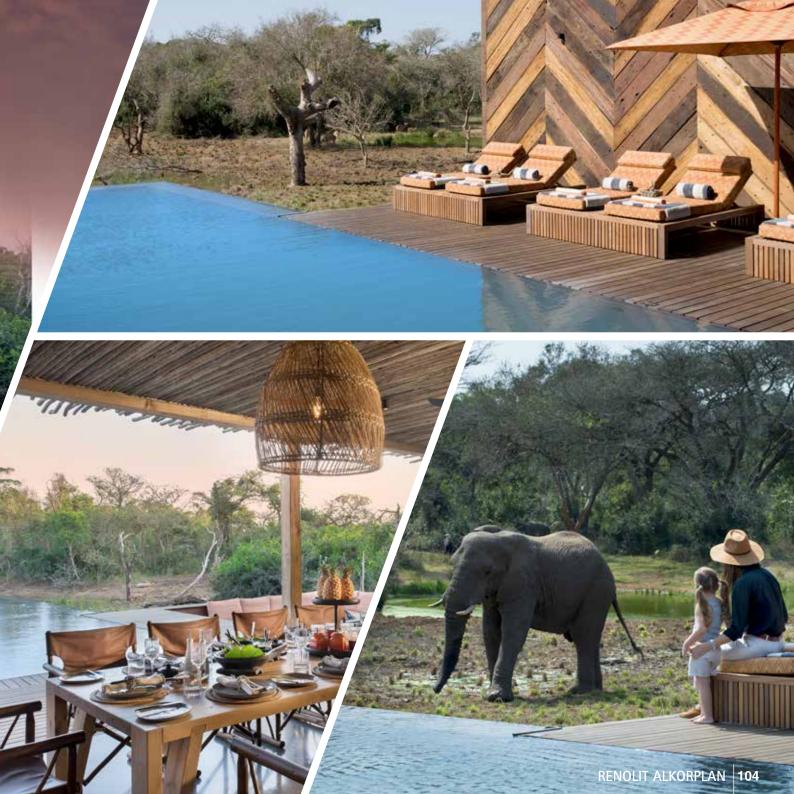

# SOUTH AFRICA

# **&BEYOND** PHINDA HOMESTEAD

#### KwaZulu-Natal (SOUTH AFRICA)

www.andbeyond.com

RENOLIT ALKORPLAN TOUCH Prestige (Ref. 35517403 - 1.65m) Installation by Verchel Projects & Specialized Coating Systems www.speccoats.co.za

NEW POOL

A n exclusive-use safari villa equipped with your own ranger, tracker, butler and chef located in the Phinda Private Game Reserve, home to Africa's big five and 436 bird species. Designed like a contemporary bush farmhouse, both the lodge and the pool seamlessly blend into the natural surroundings.

The overflow edge is visible on one side of the pool, whereas it is hidden beneath the wooden decking around the other half. All fittings were chosen in black in order to match the brand-new lining. The swimming pool was completely rebuilt when the lodge unfortunately burnt down. The renovation comprised new shaping, structure, length and position, and of course, a new lining. The **RENOLIT ALKORPLAN TOUCH Prestige** reinforced membrane was chosen for lining this 13 m long x 6 m wide above-ground pool: a 3D design and print inspired by nature which is in line with this iconic safari setting.

# **&BEYOND** TENGILE RIVER LODGE

Sabi Sand Game Reserve (SOUTH AFRICA)

www.andbeyond.com

RENOLIT ALKORPLAN TOUCH Prestige (Ref. 35517403 - 1.65m) Installation by Verchel Projects & Specialized Coating Systems www.speccoats.co.za

NEW POOL

his lodge is situated in a perfect position on the banks of the Sand River ensuring privileged views. It follows an environmentally conscious natural design, where earthy textured materials mirror the beauty of the outdoors minimising the impact on this magnificent setting.

The 15 m long x 4 m wide infinity pool has an overflow channel all along the right side and end of the pool enabling visual continuity between the savannah and the African sky. The hidden overflow is beneath a wonderful wooden decking. Built with a brick wall, concrete and plaster, the pool has three wide in-ground steps, which has been placed on the short side of the basin. The search for materials resembling natural elements led to picking **RENOLIT ALKORPLAN TOUCH Prestige:** a 3D print inspired by nature reinforced membrane for lining pools.