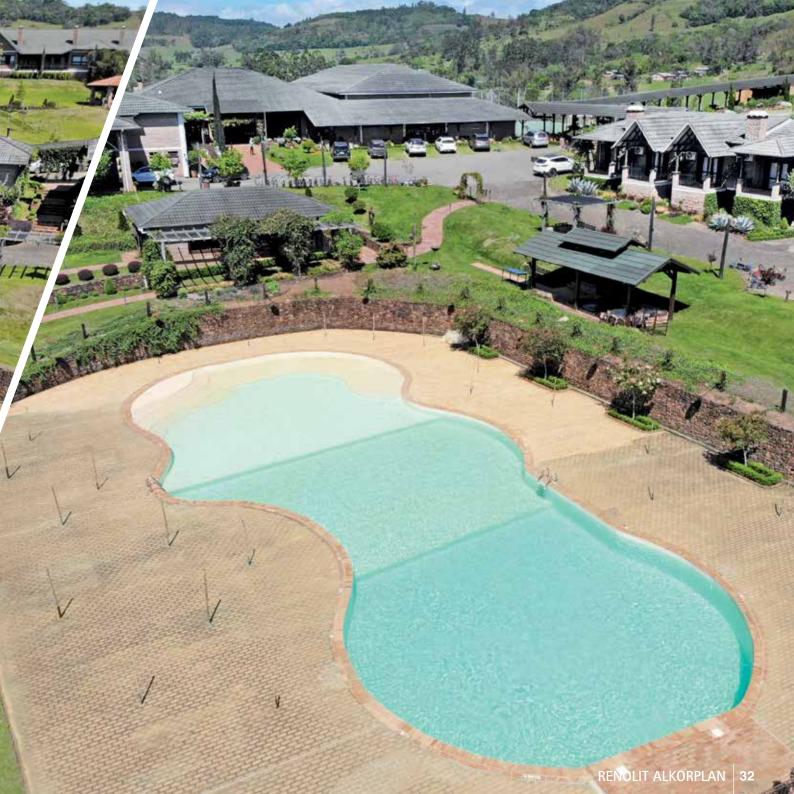

n

www.hpoolpiscinas.com.br

Pool RENOVATION

ooking for a real gaucho experience? The ESTRIBO Farm Hotel provides its guests a unique closeness to nature. Throughout the whole
property, raw beauty is paired with sleek designs to the smallest detail. Different types of appartments and suites can host up to 178 guests, making the farm hotel a fantastic location for company and social events.

An impressive 33 x 14,8 m freeform zero-entry pool with a minimum depth of 20 cm and a maximum depth of 1.5 m awaits you. The old tiled pool had a water leak in the structure and needed a complete refurbishment. Having in mind a pool that should be unique, the hotel owners picked **RENOLIT ALKORPLAN TOUCH Relax**. The perfect pattern for beach entry pools thanks to its similarity to fine, beach sand.



# DENMARK



# KOLDING SLOTSSØ – SPRAY PARK

NEW POOL

Kolding (DENMARK)

www.spraypark.dk

RENOLIT ALKORPLAN TOUCH Vanity & Elegance (Ref. 35517409 - 1.65 m + Ref. 35517501 - 1.65 m) Installation by Dansk Svømmebadsteknik ApS www.dansksvommebadsteknik.dk

ocated in SlotssøBadet, a bathing complex featuring six pools including two 25 m competition and training ones, the SprayPark Kolding
 is not a traditional basin, but many exciting water installations such as water cannons and waterfalls to play directly on the floor.
 Denmark's first indoor water playground is a great alternative for small children who may be scared of large pools, and a funny way of practising motor skills. +30C° air and water temperature make it ideal for children up to 11 years.

a. 810

The playground's floor cove