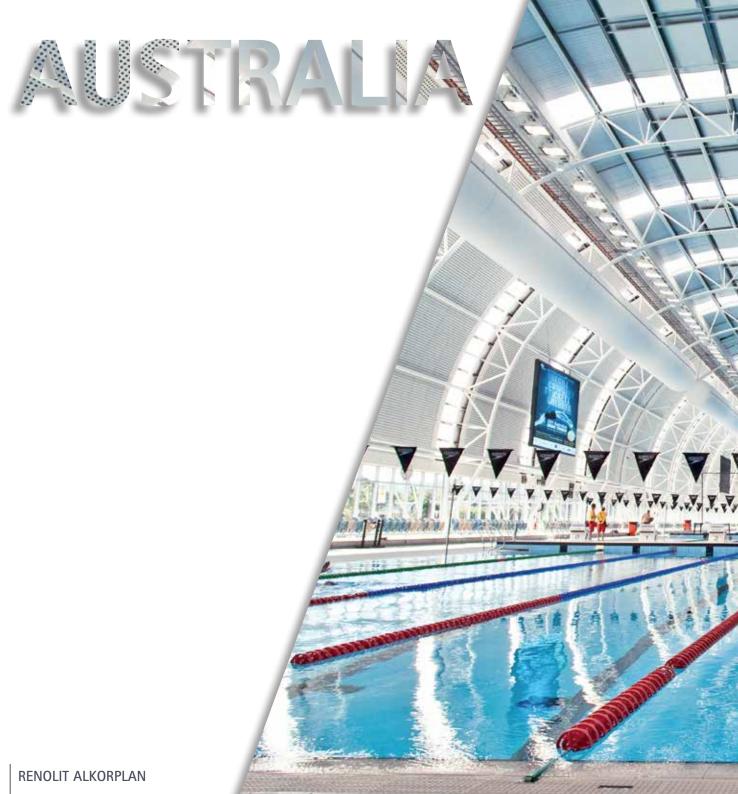

### SA AQUATIC & LEISURE CENTRE

NEW POOL

Marion, South Australia (AUSTRALIA)

www.saaquatic.ymca.org.au

RENOLIT ALKORPLAN2000 Light Blue (Ref. 35216205 -1.65 m + Ref. 35216208 -2.05 m) Installation by Myrtha Pools www.myrthapools.com

A \$100 million world-class aquatic and health facility that provides something for everyone. This short but comprehensive explanation is indeed very descriptive. Located in Marion, 10 km from Adelaide, the facilities feature a gym, group fitness studies, a physiotherapy service and an impressive range of top-of-the-line aquatic facilities including a 50 m competition pool, a 25 m water polo pool, a dive pool with several diving boards ranging from 1 m to 10 m height, a 25 m program pool, a 15 m learners pool, a leisure pool and two outdoor waterslides. So it is no surprise that this aquatic center featuring six indoor pools is the main competition and training venue for swimming, diving and water polo in South Australia.

All six indoor pools were built using the high-tech modular Myrtha system: a quick and easy to maintain way of building pools, which also has a significantly lower carbon footprint in comparison with traditional concrete tiled pools. Both the 10-lane-competition pool and the diving pool feature underwater viewing windows and a movable bulkhead, which turns the 10 lanes into 20 when in 25 m mode.