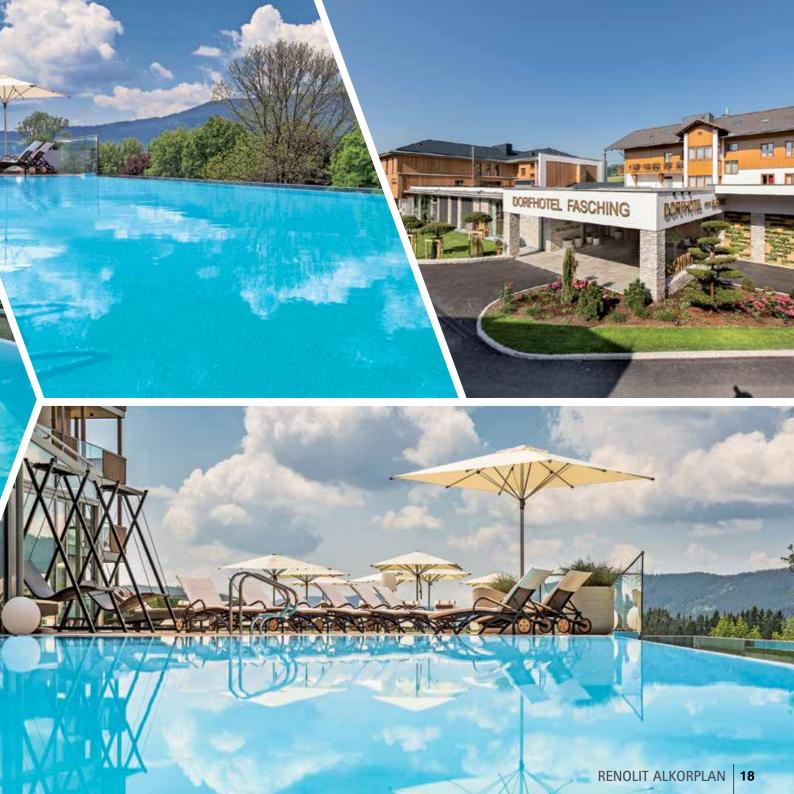

### DORFHOTEL FASCHING

Fischbach (AUSTRIA)

www.dorfhotel-fasching.at

RENOLIT ALKORPLAN TOUCH Vanity (Ref. 35517409 - 1.65 m) Installation by Pally Bau – Isoliertechnik GmbH

www.ueberlaufrinne.com

Pool RENOVATION & NEW POOL

This 4-star superior hotel is ideal for both wellness and hiking lovers since the region of Styria is known as "the green heart of Austria". On their 40th anniversary, the family-owned hotel welcomes you with their distinguished 1,600-sqm wellness area featuring a panorama indoor pool with adjacent infinity pool. Take a swim in its all-year-round heated swimming pool as a reward after a hiking day enjoying the beautiful mountain landscape.

What used to be an 8x4 m indoor pool underwent a complete transformation by adding the adjacent 18x6 m outdoor infinity pool. A glass sliding door separates the indoor from the outdoor area. The old reinforced membrane was removed and the plastic pool fittings replaced by stainless steel ones. The brand new concrete outdoor pool with prefabricated concrete drain was on site lined with **RENOLIT ALKORPLAN TOUCH Vanity**, which was also installed on the two underwater automatic pool covers to keep the same Carrara marble look throughout the whole facility.