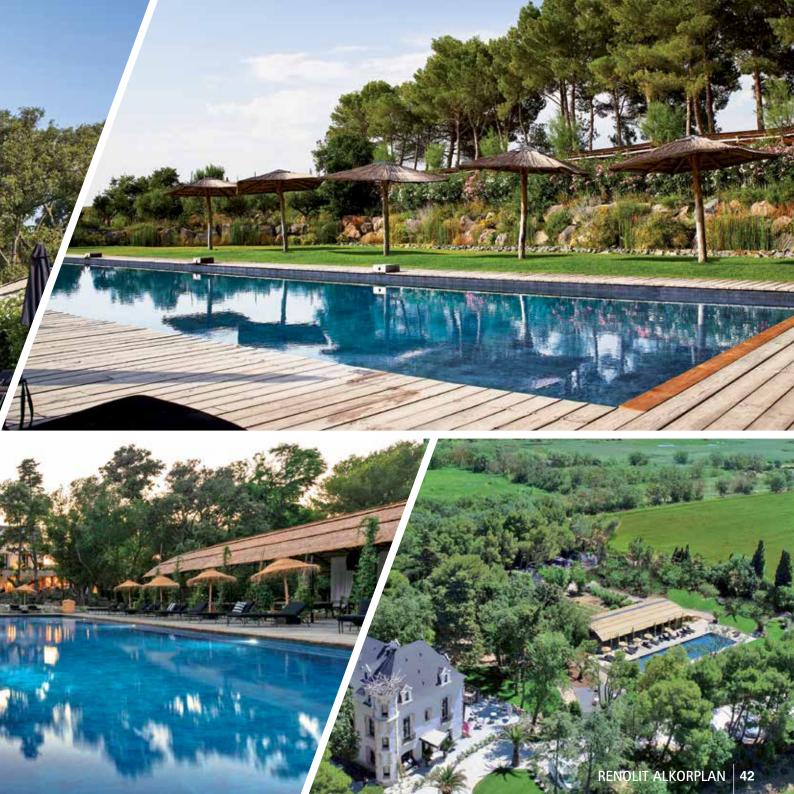

# LE DOMAINE TARBOURIECH

Marseillan (FRANCE)

www.domaine-tarbouriech.com

RENOLIT ALKORPLAN TOUCH Elegance (Ref. 35517501 – 1.65 m) Installation by J3D Hyméo www.hymeo.com

ocated in Marseillan, in the heart of the South of France rises the Domaine de Tarbouriech. Set between vineyards and a lagoon, both the garden and the 18th-century villa could not find a better background.

NEW POOL

Within this context of unique beauty, the design of the outdoor pool becomes decisive. Its dimensions are 25x6 m with a 20 cm deep beach entry and with a maximum depth of 1.5 m. Looking for a low maintenance lining and a sleek design, the hotel owners chose **RENOLIT ALKORPLAN TOUCH Elegance** and dismissed ceramic tiles. The deep blue water lent by the slate-like reinforced membrane gives the hotel a flair of exclusivity in return.