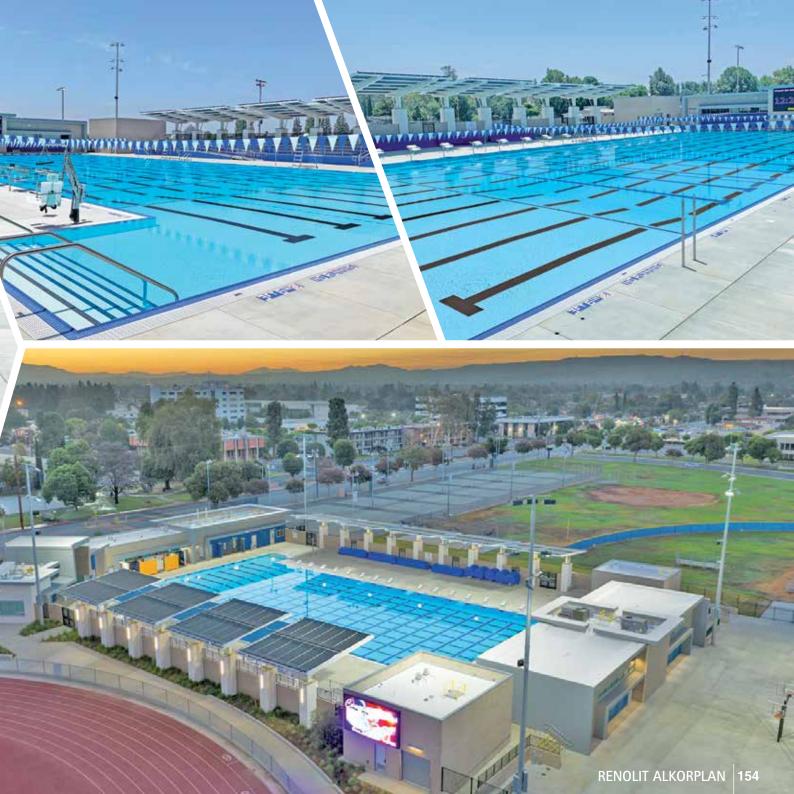

## EDGEWOOD HIGH SCHOOL

#### West Covina, California (USA)

www.edgewoodib.wcusd.org

#### RENOLIT ALKORPLAN2000 White

(Ref. 35216202 - 1.65 m + Ref. 35216201 - 2.05 m)

Installation by Myrtha Pools www.myrthapools.com

NEW POOL

he CIF (California Interscholastic Federation) Southern Section sanctioned-sized swimming pool is the centrepiece of an \$18 million stateof-the-art complex, housed at Edgewood High School. A project whose construction progressed during school closures prompted by the COVID-19 pandemic. The sports complex serves both Edgewood and West Covina high schools' athletic teams.

The 50-meter Olympic-size pool features a movable bulkhead that allows multiple games and competitions to occur simultaneously, and bleachers to accommodate up to 350 spectators. Thermal shade structures help reduce pool heating costs. The new facilities also include four locker rooms, two digital scoreboards, a high-quality sound system, and basketball courts. An excellent competition and training venue for swimming and water polo for this Californian school district.