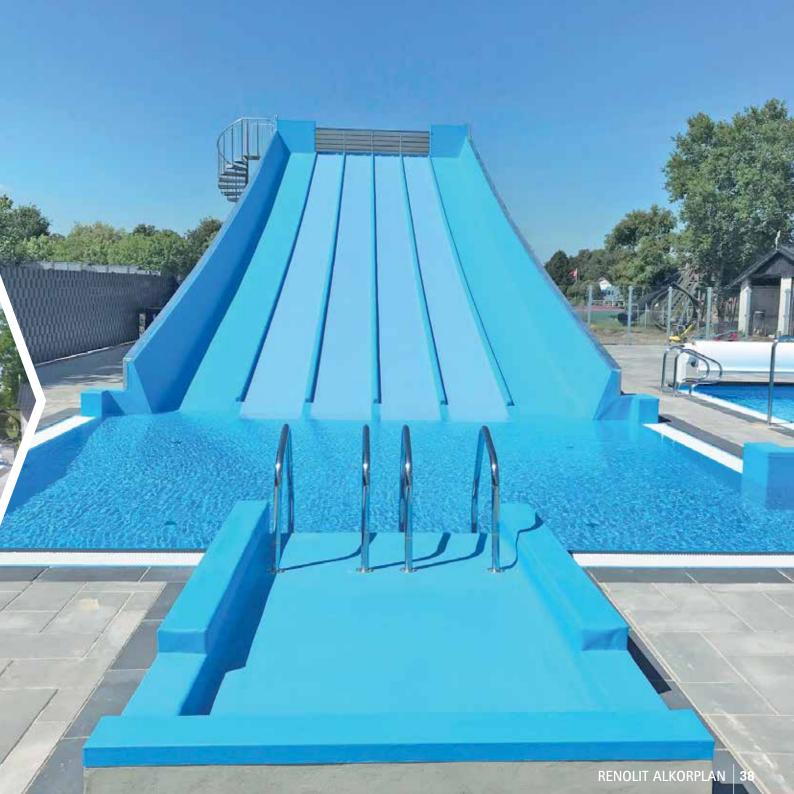

1.65 m + Ref. 35516343 - 2.05 m + Ref. 35516244 - 1.65 m) Installation by PB Service ApS www.pb-service.dk

NEW POOL

he Hals Strand Camping is a four-star campsite located just a few meters away from a child-friendly beach. The great waterpark with three pools, several slides and waterfalls, a huge playground, a small petting zoo and a mini golf make it the perfect family destination.

The brand-new water park is heated at  $26^{\circ}$ C from June until August and features a giant surf hill water slide, a children's area with a cute lighthouse and a waterfall mushroom and a terrace full of sun beds. The 30 cm deep 8 x 6 m paddling pool is connected to the main pool and has its own water slide for the younger ones. The large pool, on the other hand, is 10 x 20 m and 0,75 m – 1.3 m deep.





Installation by Passion Piscine

# LE DOMAINE TARBOURIECH

Marseillan (FRANCE)

www.domaine-tarbouriech.com

RENOLIT ALKORPLAN TOUCH Elegance (Ref. 35517501 – 1.65 m) Installation by J3D Hyméo www.hymeo.com

ocated in Marseillan, in the heart of the South of France rises the Domaine de Tarbouriech. Set between vineyards and a lagoon, both the garden and the 18th-century villa could not find a better background.

NEW POOL

Within this context of unique beauty, the design of the outdoor pool becomes decisive. Its dimensions are 25x6 m with a 20 cm deep beach entry and with a maximum depth of 1.5 m. Looking for a low maintenance lining and a sleek design, the hotel owners chose **RENOLIT ALKORPLAN TOUCH Elegance** and dismissed ceramic tiles. The deep blue water lent by the slate-like rei