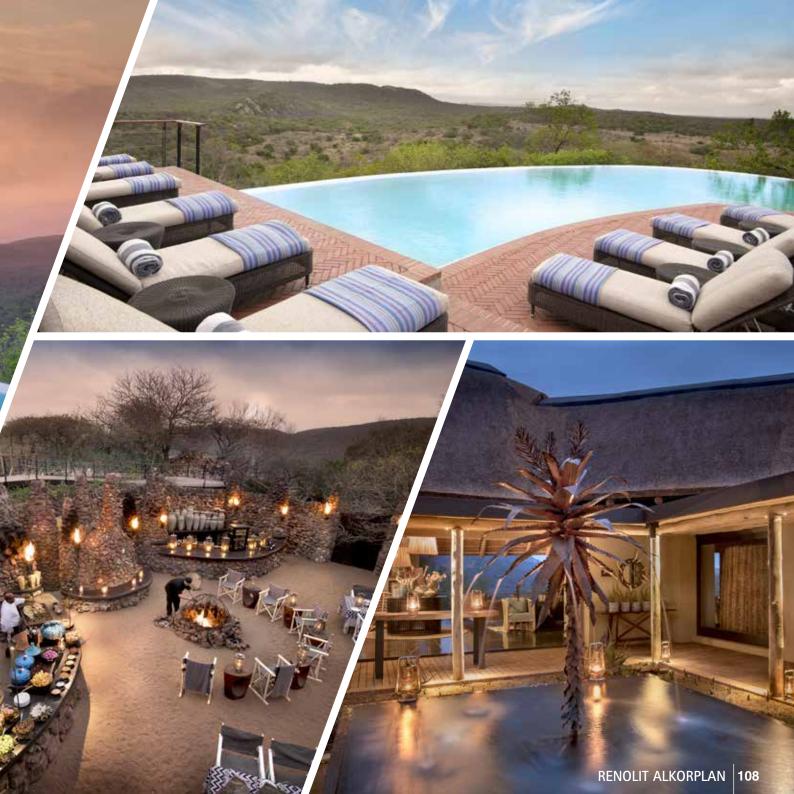

# SOUTH AFRICA

# **&BEYOND** PHINDA HOMESTEAD

#### KwaZulu-Natal (SOUTH AFRICA)

www.andbeyond.com

RENOLIT ALKORPLAN TOUCH Prestige (Ref. 35517403 - 1.65m) Installation by Verchel Projects & Specialized Coating Systems www.speccoats.co.za

NEW POOL

A n exclusive-use safari villa equipped with your own ranger, tracker, butler and chef located in the Phinda Private Game Reserve, home to Africa's big five and 436 bird species. Designed like a contemporary bush farmhouse, both the lodge and the pool seamlessly blend into the natural surroundings.

The overflow edge is visible on one side of the pool, whereas it is hidden beneath the wooden decking around the other half. All fittings were chosen in black in order to match the brand-new lining. The swimming pool was completely rebuilt when the lodge unfortunately burnt down. The renovation comprised new shaping, structure, length and position, and of course, a new lining. The **RENOLIT ALKORPLAN TOUCH Prestige** reinforced membrane was chosen for lining this 13 m long x 6 m wide above-ground pool: a 3D design and print inspired by nature which is in line with this iconic safari setting.

# **&BEYOND** TENGILE RIVER LODGE

Sabi Sand Game Reserve (SOUTH AFRICA)

www.andbeyond.com

RENOLIT ALKORPLAN TOUCH Prestige (Ref. 35517403 - 1.65m) Installation by Verchel Projects & Specialized Coating Systems www.speccoats.co.za

NEW POOL

his lodge is situated in a perfect position on the banks of the Sand River ensuring privileged views. It follows an environmentally conscious natural design, where earthy textured materials mirror the beauty of the outdoors minimising the impact on this magnificent setting.

The 15 m long x 4 m wide infinity pool has an overflow channel all along the right side and end of the pool enabling visual continuity between the savannah and the African sky. The hidden overflow is beneath a wonderful wooden decking. Built with a brick wall, concrete and plaster, the pool has three wide in-ground steps, which has been placed on the short side of the basin. The search for materials resembling natural elements led to picking **RENOLIT ALKORPLAN TOUCH Prestige:** a 3D print inspired by nature reinforced membrane for lining pools.

# **&BEYOND PHINDA MOUNTAIN LODGE**

KwaZulu-Natal (SOUTH AFRICA)

www.andbeyond.com

RENOLIT ALKORPLAN TOUCH Sublime (Ref. 35517407 - 1.65m) Installation by Verchel Projects & Specialized Coating Systems www.speccoats.co.za

NEW POOL

• erched on a hilltop offering breath-taking views of protected wildlife land, the lodge offers different accommodation options, all of them featuring a private plunge pool. Nonetheless, the crown jewel is the communal sparkling rim flow pool, a brand-new pool built into the side on top the mountain following its natural curves.

The swimming pool has a 21 m curved rimflow that creates the look that water is flowing off the edge of the mountain. It is 21 m in length and an average of 8 m wide.

Exactly because of the architectural aim of melting with the surrounding nature, a 3D printed inspired in nature on-site liner was chosen. **RENOLIT ALKORPLAN TOUCH Sublime:** a reinforced pool membrane imitating travertine limestone that gives pool water a beautiful blue hint.looking for wildlife adventure since not only walking and tracking safaris are on offer, but also ocean safaris.