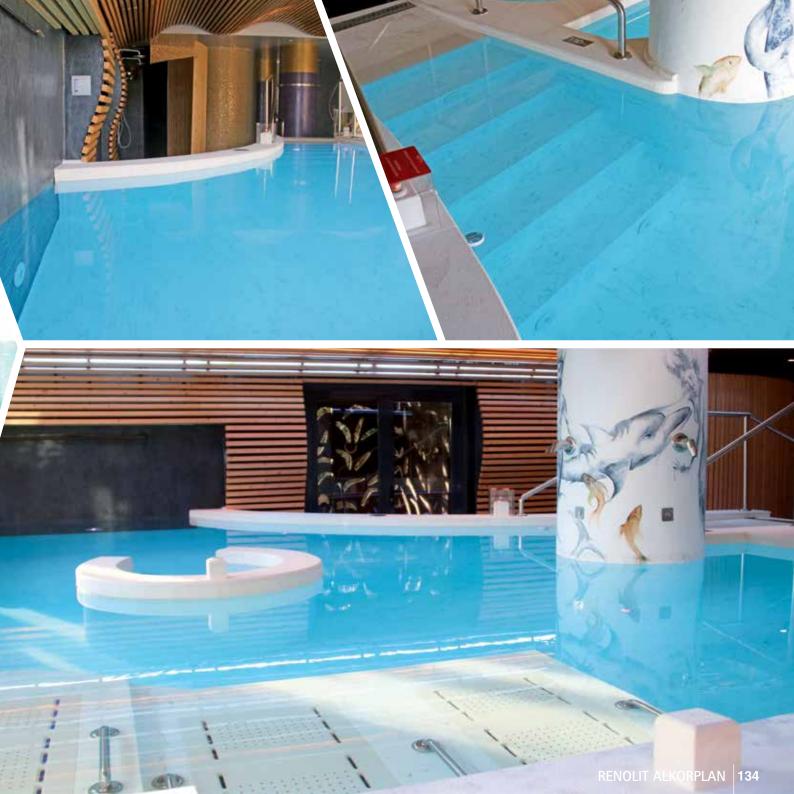

## SWITZERLAND

Installation by Vita Bad AG

milli

#### PANORAMA SCHWIMMBAD GRUEBI

#### Adelboden (SWITZERLAND)

www.adelboden.ch

RENOLIT ALKORPLAN XTREME Silver (Ref. 35516245 - 1.65 m + Ref. Antideslizante: 81516245 - 1.65 m)

Installation by Kiwi GmbH & Akkurat Bauatelier www.kiwipoolservice.ch www.ak-b.ch

Pool RENOVATION

The Gruebi Bad is one of the few 50 m open-air swimming pools in the Swiss Alps. Today, almost 90 years later, and after a complete refurbishment carried out under a preservation order, this panorama swimming pool looks like it used to be on its opening day in 1931. Among several refurbishment works, the pool basin recovered its original 50 m length, 1,500 sqm of reinforced pool membrane were needed for the resurfacing and both diving platform and band shell were rebuilt.

Taking into account the landslide location, the architects of Architekturbüro Akkurat Bauatelier had to think about an ingenious solution. They installed an adjustable gutter watergate, so that water would uniformly drain in spite of the inclined location of the pool. The **RENOLIT ALKORPLAN XTREME Silver** reinforced membrane makes the water shine brighter. The pool could definitely not have a better framework: the majestic snow-caped Swiss Alps and the greenest pastures. Amazing landscapes deserve amazing pools.