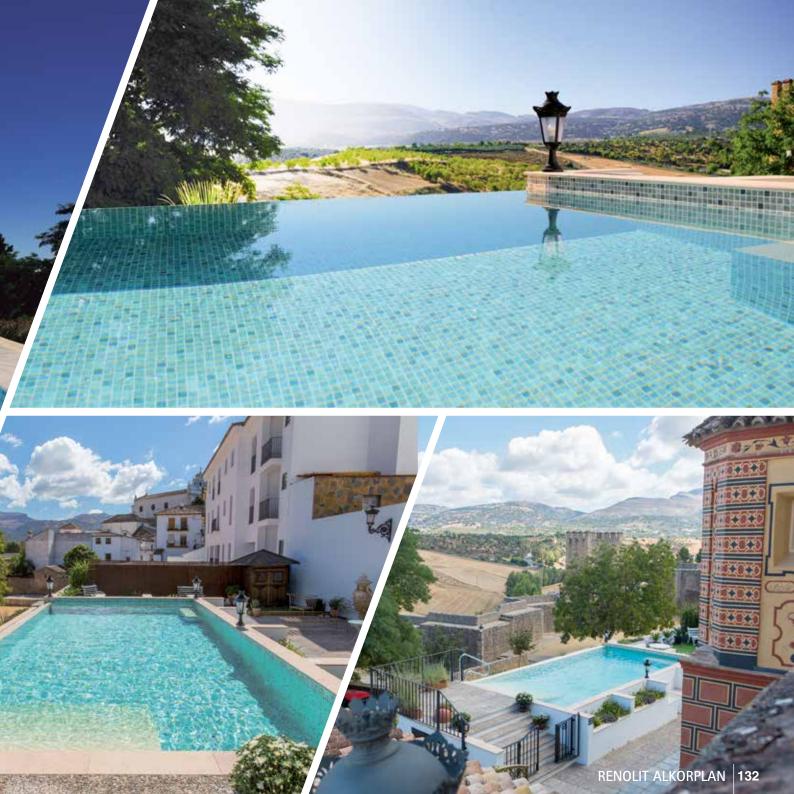

# SPAIN

Installation by Piscina Liner

hig

#### LA RESERVA CLUB

Sotogrande, Cádiz (SPAIN)

www.lareservaclubsotogrande.com

RENOLIT ALKORPLAN TOUCH Relax (Ref. 35517401 - 1.65 m) Installation by Myrtha Pools www.myrthapools.com

NEW POOL

5 urrounded by contrasting views of the Mediterranean Sea, hills and cork forests, La Reserva Club is an elegant and sophisticated community at the very heart of Sotogrande, the largest privately owned residential development in Andalusia. The club features 600-hectares of beautiful, private homes, a golf course and country club on the Costa del Sol.

The main aim was to bring the best of the sea to a truly private and exclusive setting in the middle of the hills. The pool designers chose the **RENOLIT ALKORPLAN TOUCH Relax** reinforced membrane because of its resemblance to real beach sand. Almost 3,000 sqm of surface and a volume of approximately 2,600 cbm of water make it the first and only private beach in Spain.