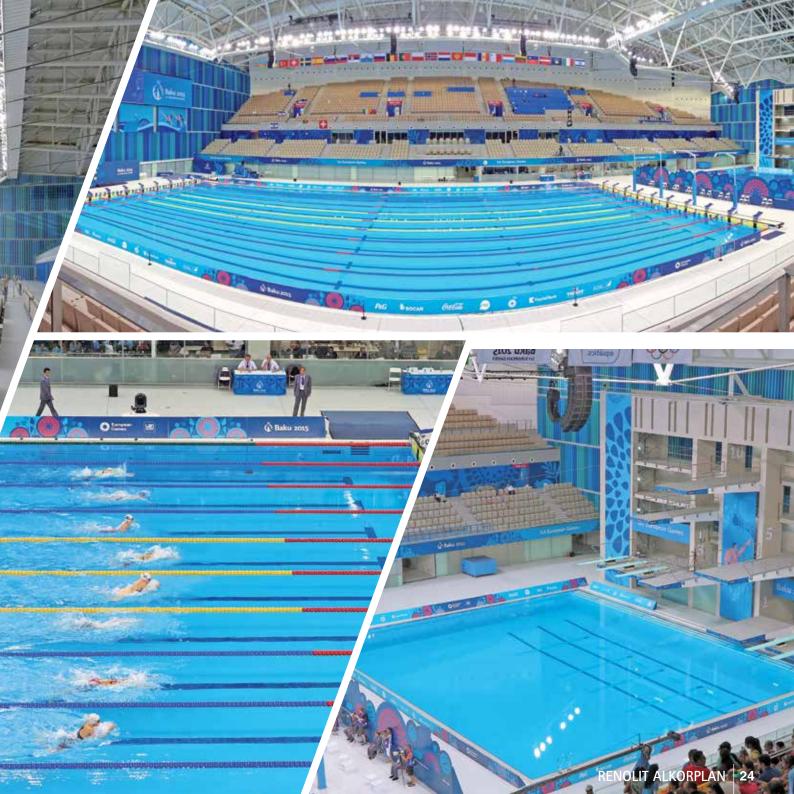

#### BAKU AQUATICS CENTER Baku (AZEDRBAIDJAN)

www.aquaticpalace.az

RENOLIT ALKORPLAN2000 Light Blue (Ref. 35216205 - 1.65 m + Ref. 35216208 - 2.05 m) Installation by Myrtha Pools www.myrthapools.com

**NEW POOL** 

eaturing almost 6,000 athletes from 50 countries competing in 30 different sports, the 2015 European Games, also known as Baku 2015, were held in the capital of Azerbaijan in June 2015. It was the very first edition of this continental multi-sport event, which holds every four years among athletes from all over Europe. The European Games is the biggest event that this country form the Caucasus has organised so far.

Capacity M. D. B. St. D. B. LAND.

The Spanish architect Joaquim Pujol was in charge of designing the Baku Aquatics Centre. Specifically built for the European Games, this top-of-the-line facility hosted the aquatic competition. Three permanent pools were installed to host swimming, diving and synchronized swimming competitions. Additionally, two temporary pools were installed in the Water Polo Arena, a temporary structure located nearby.

The three permanent pools of the Baku Aquatics Centre consist of a 50m-competition pool, a 50m warm-up pool and a diving pool, all of them built using Myrtha technology. The diving pool was equipped with a special safety system in order to reduce the impact the diver suffers when entering the water without a splash.