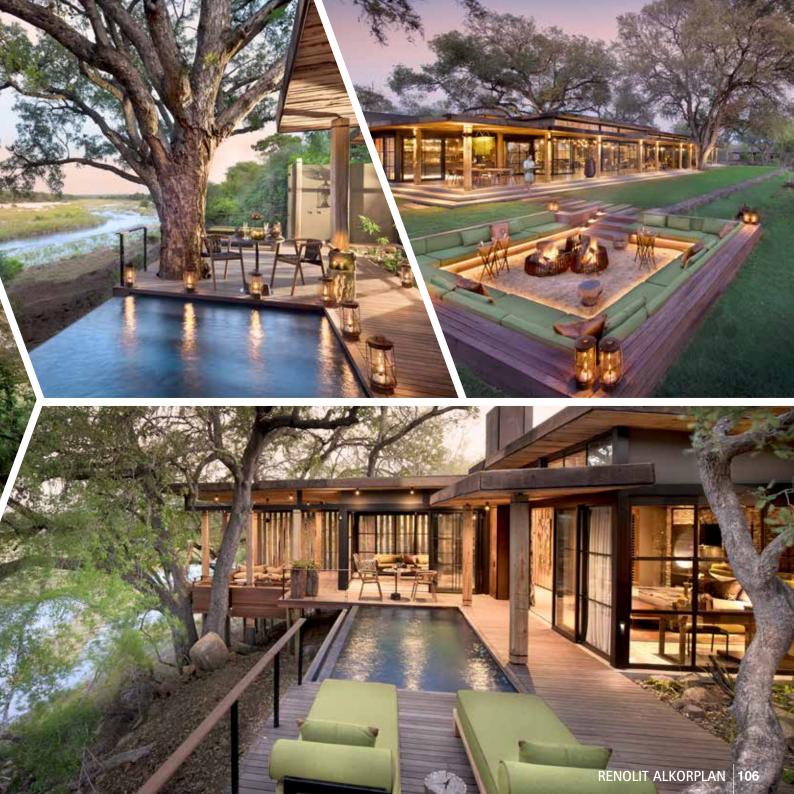

# SOUTH AFRICA

# **&BEYOND** PHINDA HOMESTEAD

#### KwaZulu-Natal (SOUTH AFRICA)

www.andbeyond.com

RENOLIT ALKORPLAN TOUCH Prestige (Ref. 35517403 - 1.65m) Installation by Verchel Projects & Specialized Coating Systems www.speccoats.co.za

NEW POOL

A n exclusive-use safari villa equipped with your own ranger, tracker, butler and chef located in the Phinda Private Game Reserve, home to Africa's big five and 436 bird species. Designed like a contemporary bush farmhouse, both the lodge and the pool seamlessly blend into the natural surroundings.

The overflow edge is visible on one side of the pool, whereas it is hidden beneath the wooden decking around the other half. All fittings were chosen in black in order to match the brand-new lining. The swimming pool was completely rebuilt when the lodge unfortunately burnt down. The renovation comprised new shaping, structure, length and position, and of course, a new lining. The **RENOLIT ALKORPLAN TOUCH Prestige** reinforced membrane was chosen for lining this 13 m long x 6 m wide above-ground pool: a 3D design and print inspired by nature which is in line with this iconic safari setting.

# **&BEYOND** TENGILE RIVER LODGE

Sabi Sand Game Reserve (SOUTH AFRICA)

www.andbeyond.com

RENOLIT ALKORPLAN TOUCH Prestige (Ref. 35517403 - 1.65m) Installation by Verchel Projects & Specialized Coating Systems www.speccoats.co.za

NEW POOL

his lodge is situated in a perfect position on the banks of the Sand River ensuring privileged views. It follows an environmentally conscious natural design, where earthy textured materials mirror the beauty of the outdoors minimising the impact on this magnificent setting.

The 15 m long x 4 m wide infinity pool has an overflow channel all along the right side and end of the pool enabling visual continuity between the savannah and the African sky. The hidden overflow is beneath a wonderful wooden decking. Built with a brick wall, concrete and plaster, the pool has three wide in-ground steps, which has been placed on the short side of the basin. The search for materials resembling natural elements led to picking **RENOLIT ALKORPLAN TOUCH Prestige:** a 3D print inspired by nature reinforced membrane for lining pools.

# **&BEYOND PHINDA MOUNTAIN LODGE**

KwaZulu-Natal (SOUTH AFRICA)

www.andbeyond.com

RENOLIT ALKORPLAN TOUCH Sublime (Ref. 35517407 - 1.65m) Installation by Verchel Projects & Specialized Coating Systems www.speccoats.co.za

NEW POOL

• erched on a hilltop offering breath-taking views of protected wildlife land, the lodge offers different accommodation options, all of them featuring a private plunge pool. Nonetheless, the crown jewel is the communal sparkling rim flow pool, a brand-new pool built into the side on top the mountain following its natural curves.

The swimming pool has a 21 m curved rimflow that creates the look that water is flowing off the edge of the mountain. It is 21 m in length and an average of 8 m wide.

Exactly because of the architectural aim of melting with the surrounding nature, a 3D printed inspired in nature on-site liner was chosen. **RENOLIT ALKORPLAN TOUCH Sublime:** a reinforced pool membrane imitating travertine limestone that gives pool water a beautiful blue hint.looking for wildlife adventure since not only walking and tracking safaris are on offer, but also ocean safaris.