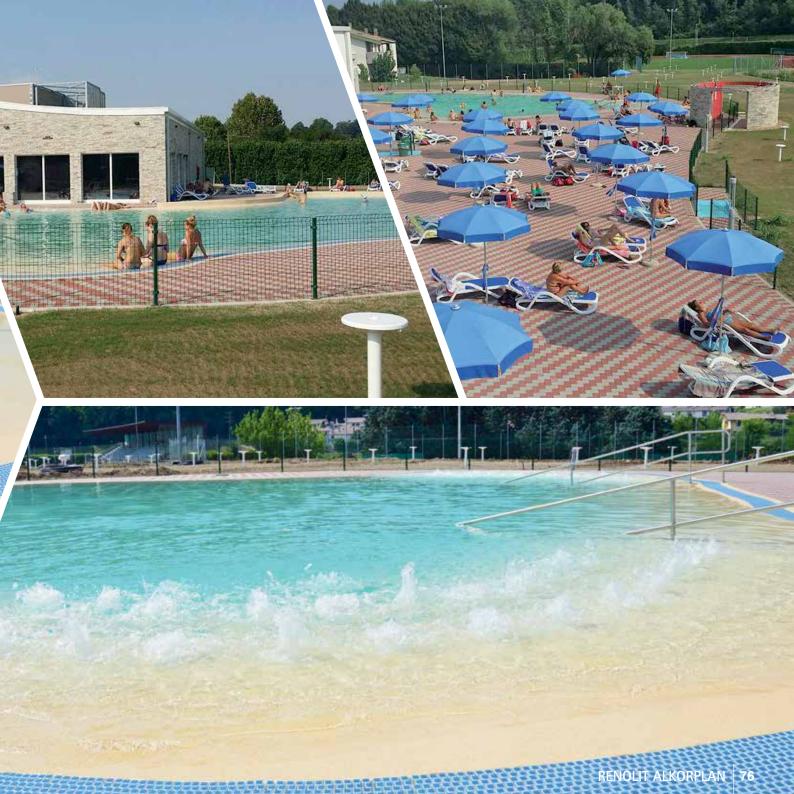

### C.D. JUAN ANTONIO SAMARANCH

Pool

RENOVATION

Torrejón de Ardoz, Madrid (SPAIN)

www.deportes-torrejon.com

RENOLIT ALKORPLAN TOUCH Relax (Ref. 17401 - 1.65 m) Installation by Avisa 99, S.L.

www.avisa99.com

This large beach entry pool is the only public wave pool in the region of Madrid. It is located in a sports complex in honor of Juan Antonio Samaranch, who served as the 7th President of the International Olympic Committee (IOC) from 1980 to 2001. The sports complex features a playground, beach handball and volleyball courts, two football pitches, a cafeteria and several pools including a 25 m indoor pool, a paddling pool and the previously mentioned wave pool.

The zero entry pool had not been repaired since its opening back in 1992 and underwent a complete refurbishment in order to repair the water leaks, which took 2 months. 3,000 sqm of **RENOLIT ALKORPLAN TOUCH Relax** were needed in order to reline it. They chose this reinforced membrane not only because of its resemblance to natural beach sand but also because its anti-slip finish prevents bathers from falling and getting injured.