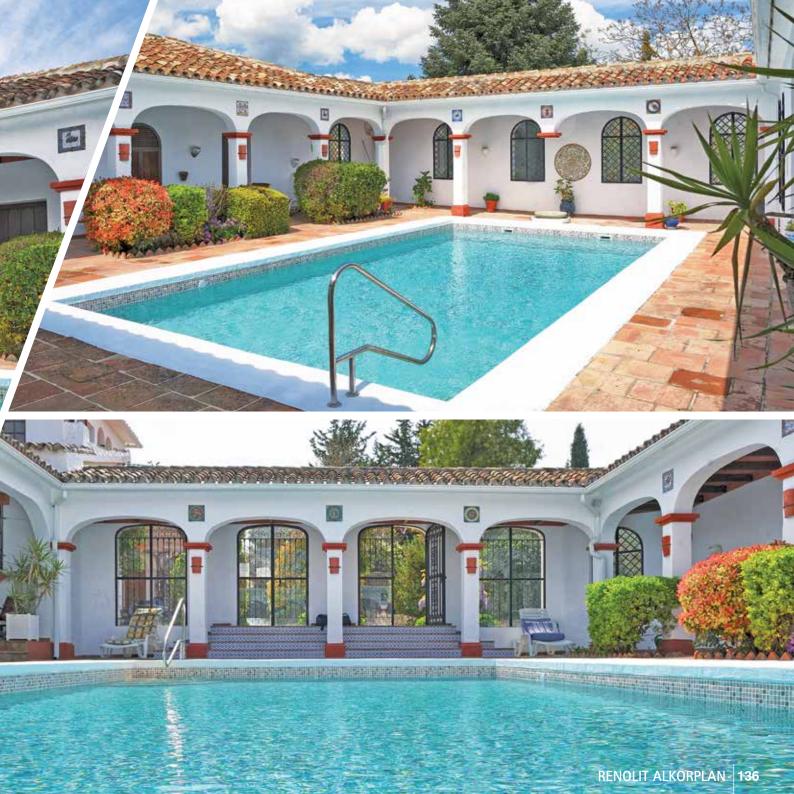

## CORTIJO VALVERDE

Alora, Málaga (SPAIN)

www.cortijovalverde.com

RENOLIT ALKORPLAN3000 Persia Sand (Ref. 35417220 - 1.65 m) Installation by Piscina Linaer

www.piscinaliner.com

Pool RENOVATION

he Cortijo Valverde is a small and tranquil country hotel only a 45-minute drive from Malaga Airport, yet it feels like the middle of nowhere.

The old tiled 11.5 x 7 m large pool was leaking and thus, in need of renovation. Installing **RENOLIT** ALKORPLAN3000 Persia Sand reinforced membrane, that looks like mosaic glass tiles took only four days. The pool is sanitized with a salt chlorinator system.