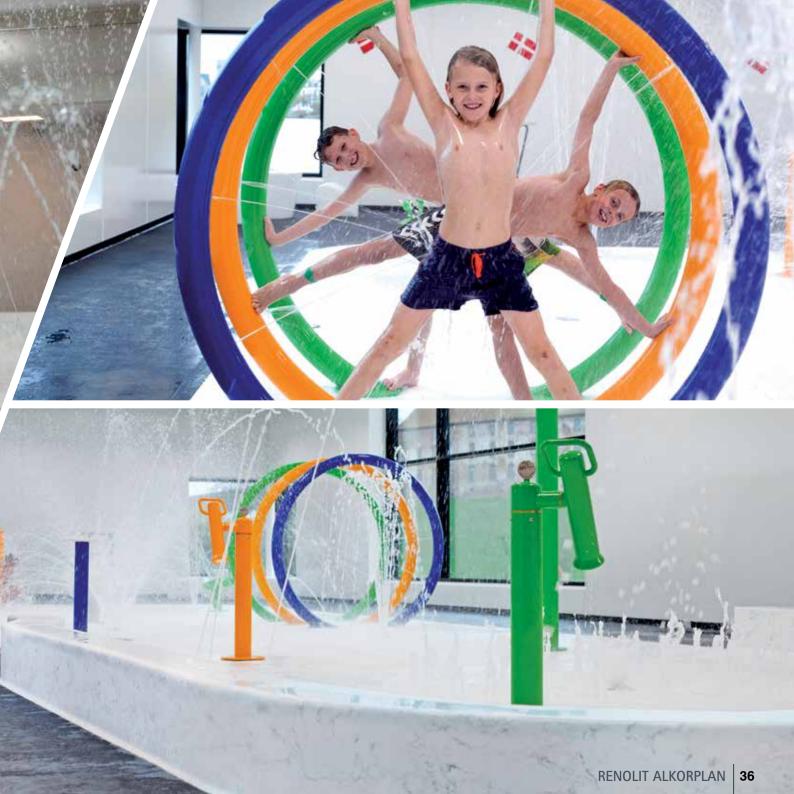

# KOLDING SLOTSSØ – SPRAY PARK

NEW POOL

Kolding (DENMARK)

www.spraypark.dk

RENOLIT ALKORPLAN TOUCH Vanity & Elegance (Ref. 35517409 - 1.65 m + Ref. 35517501 - 1.65 m) Installation by Dansk Svømmebadsteknik ApS www.dansksvommebadsteknik.dk

ocated in SlotssøBadet, a bathing complex featuring six pools including two 25 m competition and training ones, the SprayPark Kolding
 is not a traditional basin, but many exciting water installations such as water cannons and waterfalls to play directly on the floor.
 Denmark's first indoor water playground is a great alternative for small children who may be scared of large pools, and a funny way of practising motor skills. +30C° air and water temperature make it ideal for children up to 11 years.

a. 810

The playground's floor covers an area of approximately 350 sqm and is on site lined with a beautiful combination of **RENOLIT ALKORPLAN TOUCH Vanity**, a 3D Carrara marble-like reinforced membrane, and **TOUCH Elegance** non-slip membrane, which feels and looks like slate. **RENOLIT ALKORPLAN TOUCH** is perfect for this kind of application because of its slip-resistance. Both playground and surroundings are thus not only fun but also safe for the small children playing around. The installation took place using the face-to-face technique in order to get a seamless surface.