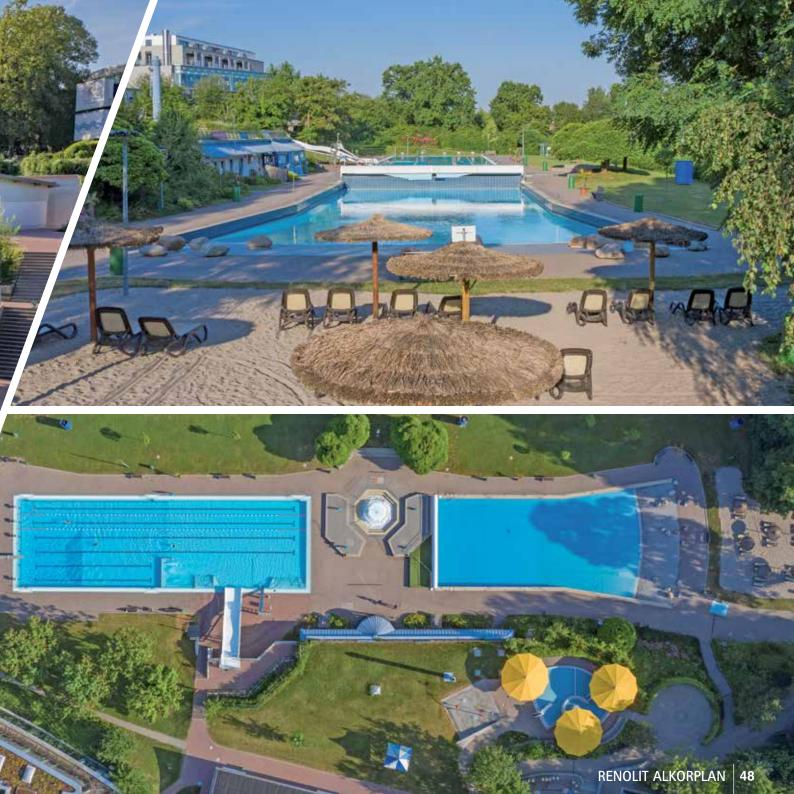

# **GERMANY**

45 RENOLIT ALKORPLAN

Installation by Pool und Wassergärten Wild

## **RAPPSODIE -SOLE- UND SAUNAPARADIES**

EE

Bad Rappenau (GERMANY)

www.folienauskleidung.com

www.rappsodie.info

RENOLIT ALKORPLAN2000 Caribbean Green (Ref. 35216204 - 1.65 m + Ref. 35216206 - 2.05 m) Installation by M.A.S. GmbH & Co. KG

Pool RENOVATION

S ituated between the beautiful Odenwald forest and the renowned Black Forest, these wellness facilities are the perfect recipe for your body and soul. Four different hot spring pools are also awaiting you. Not only has hot spring water a recreational use but also therapeutic effects in people with rheumatism, respiratory or skin conditions. Health benefits of hot springs have been known for centuries because of the variety of minerals they contain.

111111

Those who are more active and do not feel like laying back will have fun in the outdoor area since it features a 25 m open air swimming pool with several water slides and a wave pool. Therefore, while the most adventurous ones amuse themselves with the waves, the sportiest ones can swim a few lengths.