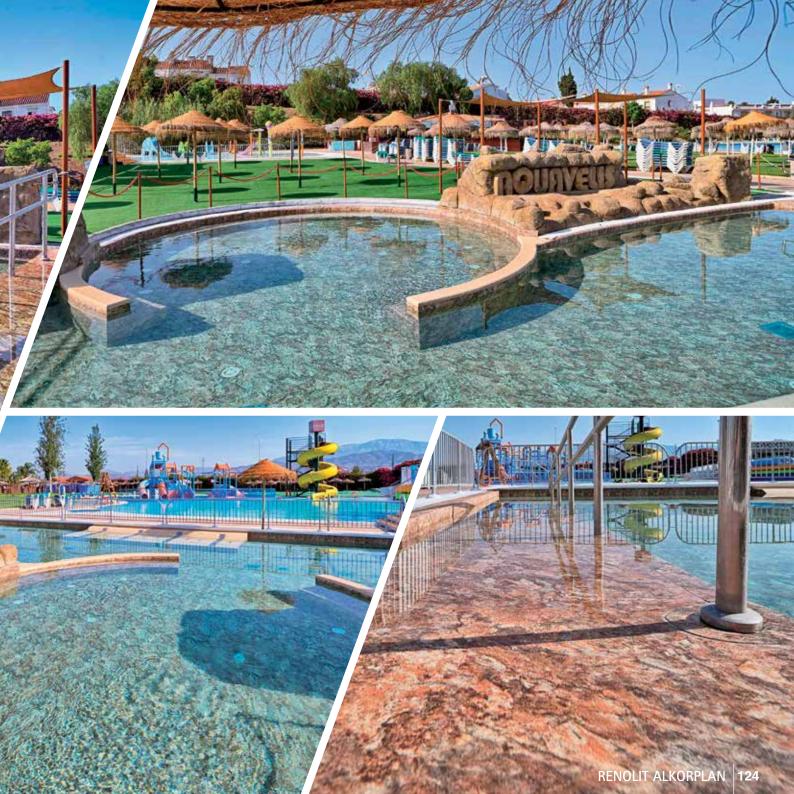

## AQUAVELIS

Torre del Mar, Málaga (SPAIN)

www.aquavelis.es

**RENOLIT** ALKORPLAN TOUCH Authentic & Relax (Ref. 35517402 - 1.65 m + Ref. 35517401 - 1.65 m)

RENOLIT ALKORPLAN XTREME Blue Fresh & Sahara (Ref. 35516243 - 1,65 m + Ref. 35516343 - 2,05 m + Ref. 35516242 - 1,65 m) Installation by Pooliner Solution S.L. www.pooliner.es

The Axarquia-Costa del Sol Water Park is the perfect place to spend a day out with the family. Recently the water slides underwent a complete renovation and a new spa area was built.

Pool RENOVATION

What used to be a common tiled pool in the shape of an "S" was transformed into a "rocky" 20 x 9 m whirlpool tub thanks to 272 sqm of **RENOLIT ALKORPLAN TOUCH Authentic** reinforced membrane, which perfectly matches the imitation rocks placed in the surroundings as a decorative element. With a capacity of up to 20 people, the wellness area features three different zones: a round spa with massage jets, the water cannons area and the massage beds, which were lined with 68 sqm of **RENOLIT ALKORPLAN TOUCH Relax**. A fantastic example of colour combination to give contrast between the different zones of the spa area, which is also embellished with stainless steel fittings.

The water slides were relined with 460 sqm of RENOLIT ALKORPLAN XTREME, namely completely glued.