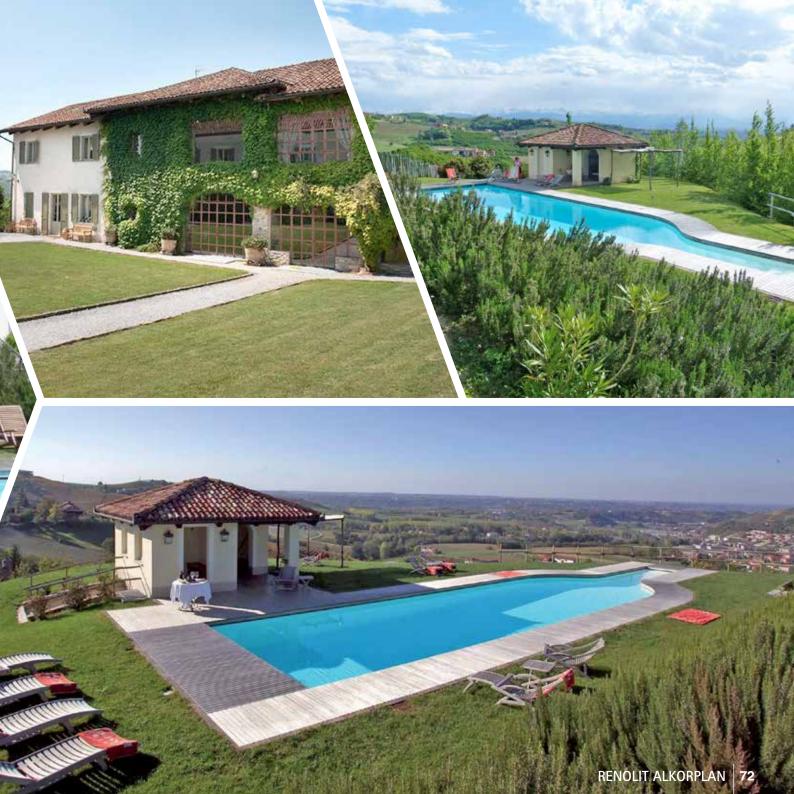

## AGRITURISMO LA FELICINA

Cherasco, Cuneo (ITALY)

www.lafelicina.com

RENOLIT ALKORPLAN TOUCH Elegance (Ref. 35517501 - 1.65 m)

Installation by Italpool srl www.italpool.it

NEW POOL

ocated in the hilly area of the Langhe (Cuneo), the marvelous infinity pool stands out in this agritourism farm. With a unique and striking design thanks to the dark **RENOLIT ALKORPLAN TOUCH Elegance** lining resembling slate that contrasts the surrounding decking paved with pale stone.

**RENOLIT** ALKORPLAN TOUCH reinforced liners are the only ones with a higher thickness. It combines design, aesthetic results without parallel and 100% guaranteed watertightness for 10 years in a single product. Thanks to the nowadays particularly trendy dark grey shades, the pool water harmoniously reflects the blue-sky nuances and clouds, creating unique tone gradations. Rectangular shaped, the pool has a particular built-in staircase consisting of a small beach, four undulating steps and a waterfall edge on the side. A salt chlorinator with a low salt concentration makes it possible to reduce the salty taste.