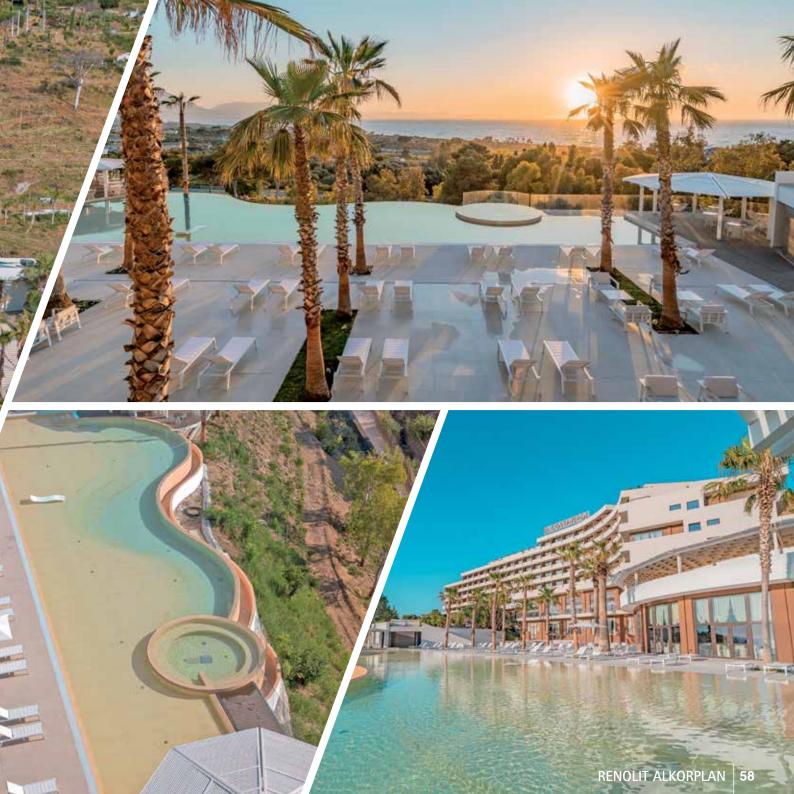

#### 53 RENOLIT ALKORPLAN

Installation by Myrtha Pools

11

C osta Verde is a luxurious 4-star hotel located in Cefalu. It offers plenty of services among which the inground lagoon pool stands out.

The new freeform outdoor pool has an infinity edge and was built following the contours of the landscape and the architectural context. The pool dimensions are significant: this wonder covers a 400 sqm surface and the pool water depth ranges from a minimum of 0.25 m at the beach-entry to a maximum of 1.40 m. In addition, it is also equipped with a large circular hot tub relaxation area.

The pool entry has been carefully designed to create the illusion of finding oneself in a real crystal clear beach. The water level increases gradually turning itself into a unique colourful kaleidoscope enhanced by the sand-like **RENOLIT ALKORPLAN TOUCH Relax** lining. This visual effect is emphasised by the background: the blue Sicilian sea.