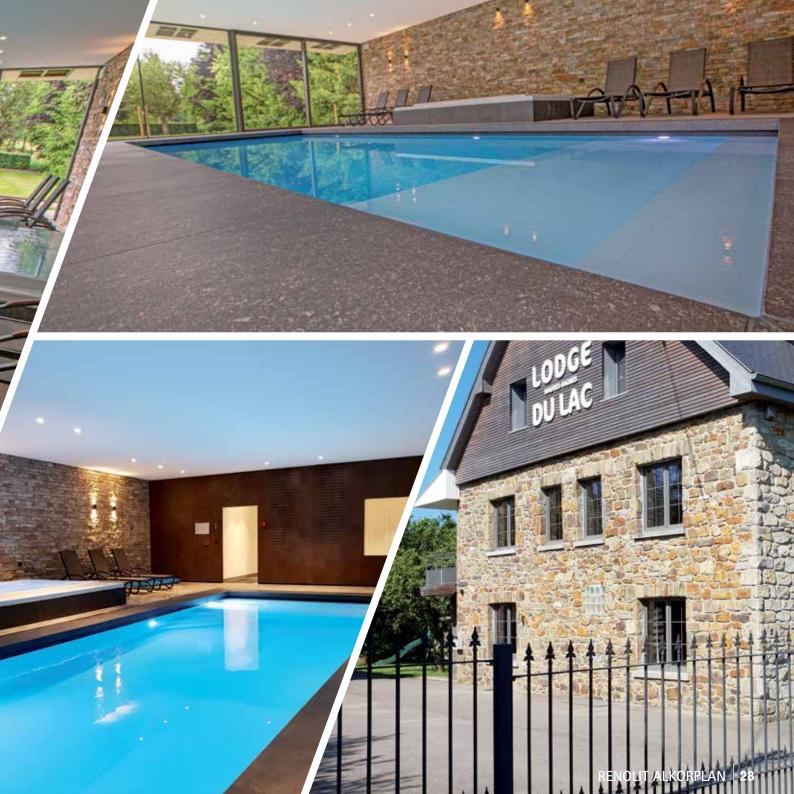

#### LODGE DU LAC Waimes (BELGIUM)

www.terredardenne.be/lodges/lodge-du-lac

RENOLIT ALKORPLAN2000 Light Blue (Ref. 35216205 - 1.65 m + Ref. 35216208 - 2.05 m) Installation by Piscines Ondine www.piscines-ondine.be

NEW POOL

his rural lodge features 17 comfortable en suite rooms with all hotel amenities in 1,000 sqm. Surrounded by large floor to ceiling glass windows with garden views, the beautiful indoor pool seems to be fitted in a fish tank or display cabinet.

No detail has been left to chance when designing this 9.2 x 3.8 x 1.4 m swimming pool. The **RENOLIT ALKORPLAN2000 Light Blue** on site lining is the perfect match for the sleek black ceramic coping stone and the technical aspects including automatised water treatment system, filter, pump and heating are also of an exceptional level. An oversized first step with a few inches of water let guests sit without full immersion on the water. At night the pool shines bright thanks to the led lighting system.