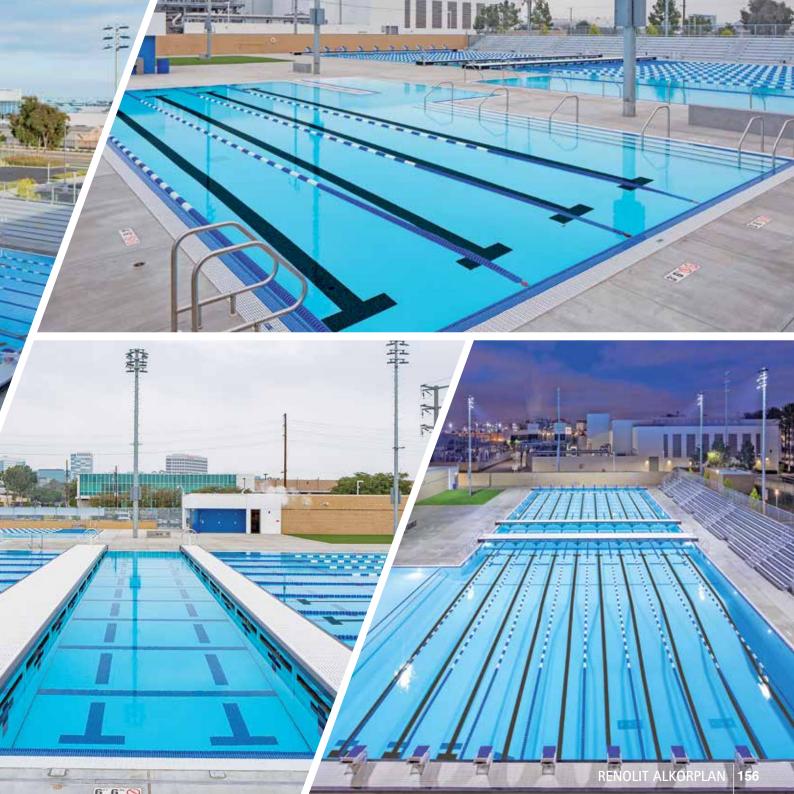

## EDGEWOOD HIGH SCHOOL

#### West Covina, California (USA)

www.edgewoodib.wcusd.org

#### RENOLIT ALKORPLAN2000 White

(Ref. 35216202 - 1.65 m + Ref. 35216201 - 2.05 m)

Installation by Myrtha Pools www.myrthapools.com

NEW POOL

he CIF (California Interscholastic Federation) Southern Section sanctioned-sized swimming pool is the centrepiece of an \$18 million stateof-the-art complex, housed at Edgewood High School. A project whose construction progressed during school closures prompted by the COVID-19 pandemic. The sports complex serves both Edgewood and West Covina high schools' athletic teams.

The 50-meter Olympic-size pool features a movable bulkhead that allows multiple games and competitions to occur simultaneously, and bleachers to accommodate up to 350 spectators. Thermal shade structures help reduce pool heating costs. The new facilities also include four locker rooms, two digital scoreboards, a high-quality sound system, and basketball courts. An excellent competition and training venue for swimming and water polo for this Californian school district.