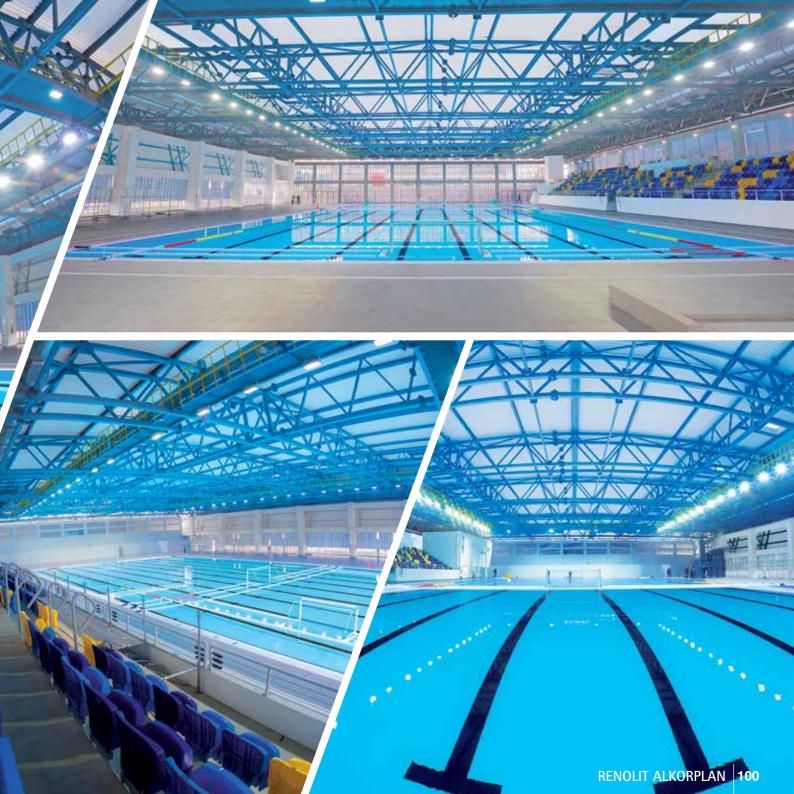

The rectangular shaped pool is slightly higher than the ground. The overflow system with hidden channel underneath the copping stone creates a pleasant and stylish effect. The in-ground stairs with four angular steps have been placed on the short side of the basin. The long sides feature four lights so that the pool also looks beautiful at night.

# THE LAGUNA PORTOMASO

St. Julians (MALTA)

www.tumas.com/industry/the-laguna-portomaso

RENOLIT ALKORPLAN TOUCH RELAX Green (special project) (Ref. 35517411 - 1.65 m)

DeMicoli & Associates Architects

Installation by Dolphin Pools Limitied & Easy Pool Company Ltd. www.dolphinpools.com.mt

NEW POOL

xclusive seafront residential complex adjacent to the sea and a private marina. The Laguna Portomaso Project is an extension to an
 already-built project featuring a 5-star Hilton Hotel, a beach club, a health and leisure center, a high rise office tower, a conference center and several shops and restaurants.

Located in the city of St Julians, the project covers an area of 7,300 sqm. Because of the sea water and the exposure to the sun, the architects had to specify a highly resistant optimum quality tailor-made liner without compromising on aesthetics since the laguna is a central feature of the whole Portomaso mixed-use development. 6.000 sqm of reinforced membrane were needed in order to line this salt water lagoon.