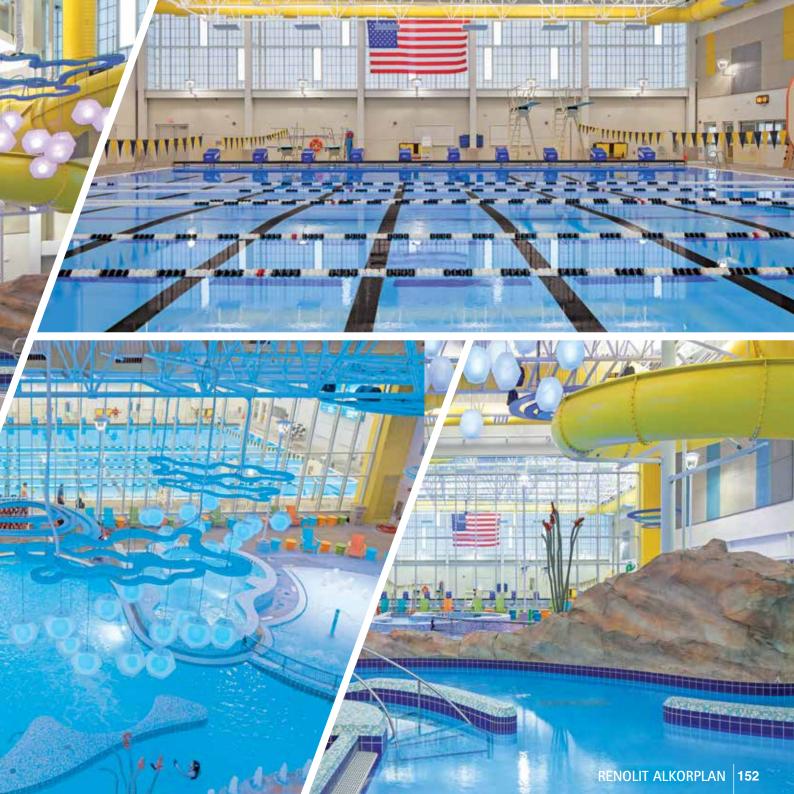

## **EL SEGUNDO AQUATICS CENTER**

El Segundo, California (USA)

www.elsegundorecparks.org

RENOLIT ALKORPLAN2000 White (Ref. 35216202 - 1.65 m + Ref. 35216201 - 2.05 m) Installation by Myrtha Pools www.myrthapools.com

NEW POOL

A fter more than eight years of planning, the Da Vinci Schools and the Wiseburn Unified School District celebrated their new sports complex featuring a new gymnasium and aquatics facilities. The two-storey sports complex is home to the Wiseburn-Da Vinci Wolves and other partners.

Its nearly 2,300 sqm surface houses three basketball courts, six volleyball courts, a multipurpose room for cross fit and weight workout and another multipurpose room for dance and yoga. The outdoor aquatic centre is an up-to-the-minute facility featuring a 50-meter, 10-lane competition pool with a shallow entry area and two moveable bulkheads, so that different competitions and trainings can occur simultaneously, as well as an additional warm-up 4-lane swimming pool. **RENOLIT ALKORPLAN2000** was used to line this huge pool.