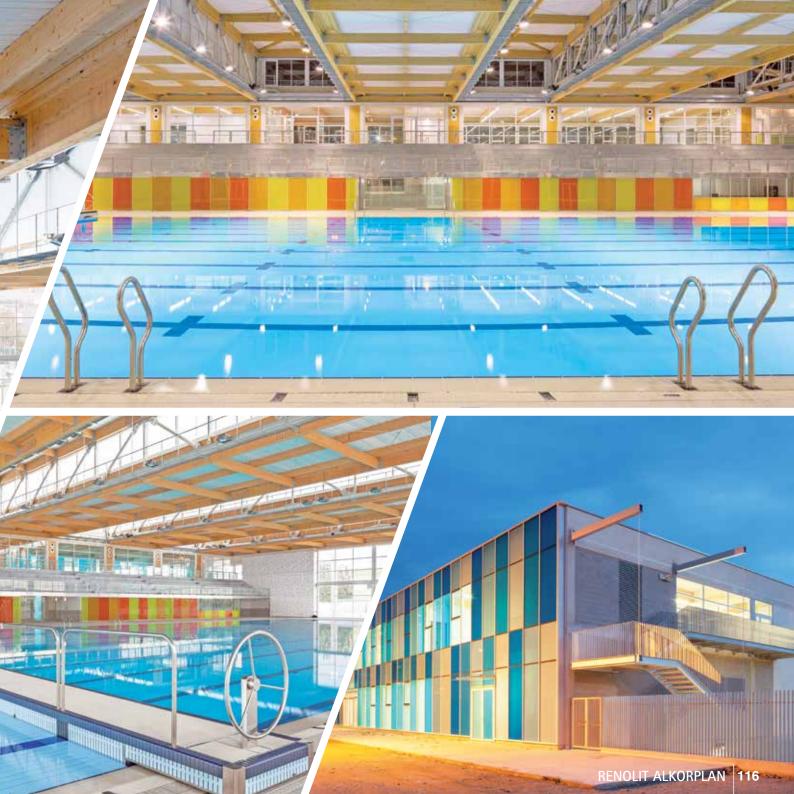

## NATATORIO, PARQUE OLÍMPICO

**Buenos Aires (ARGENTINA)** 

RENOLIT ALKORPLAN2000 White (Ref. 35216202 - 1.65 m + Ref. 35216201 - 2.05 m) Installation by Myrtha Pools www.myrthapools.com

he 2018 Summer Youth Olympics were the first ones held outside of Asia and the second Olympic Games held in South America after Rio 2016. Buenos Aires hosted this international sports event in October 2018 where almost 4,000 athletes aged 15 to 18 from 206 countries competed in 32 different sports.

1117/17/17

The swimming and diving competitions took place in two new swimming pools: a 50 m competition pool and a diving pool. Both were built using stainless steel Myrtha panels in order to accelerate construction time. Those panels, which are accessible at all times are afterwards on-site lined with a **RENOLIT ALKORPLAN** reinforced membrane in order to guarantee complete watertightness.

The 50 m long pool features a movable bulkhead allowing separate areas inside the pool so that different activities can take place simultaneously. The 5 m deep diving pool features several boards at different heights and is equipped with a Myrtha's special safety system that produces a mixture of water and air in order to reduce the impact the diver suffers when entering the water surface.