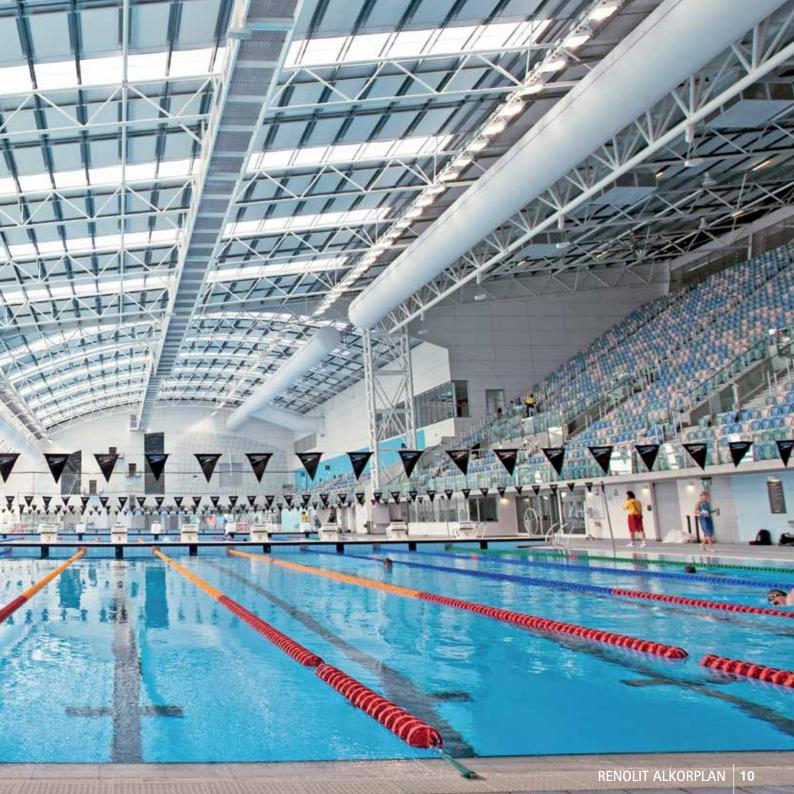

### SA AQUATIC & LEISURE CENTRE

NEW POOL

Marion, South Australia (AUSTRALIA)

www.saaquatic.ymca.org.au

RENOLIT ALKORPLAN2000 Light Blue (Ref. 35216205 -1.65 m + Ref. 35216208 -2.05 m) Installation by Myrtha Pools www.myrthapools.com

A \$100 million world-class aquatic and health facility that provides something for everyone. This short but comprehensive explanation is indeed very descriptive. Located in Marion, 10 km from Adelaide, the facilities feature a gym, group fitness studies, a physiotherapy service and an impressive range of top-of-the-line aquatic facilities including a 50 m competition pool, a 25 m water polo pool, a dive pool with several diving boards ranging from 1 m to 10 m height, a 25 m program pool, a 15 m learners pool, a leisure pool and two outdoor waterslides. So it is no surprise that this aquatic center featuring six indoor pools is the main competition and training venue for swimming, diving and water polo in South Australia.

All six indoor pools were built using the high-tech modular Myrtha system: a quick and easy to maintain way of building pools, which also has a significantly lower carbon footprint in comparison with traditional concrete tiled pools. Both the 10-lane-competition pool and the diving pool feature underwater viewing windows and a movable bulkhead, which turns the 10 lanes into 20 when in 25 m mode.