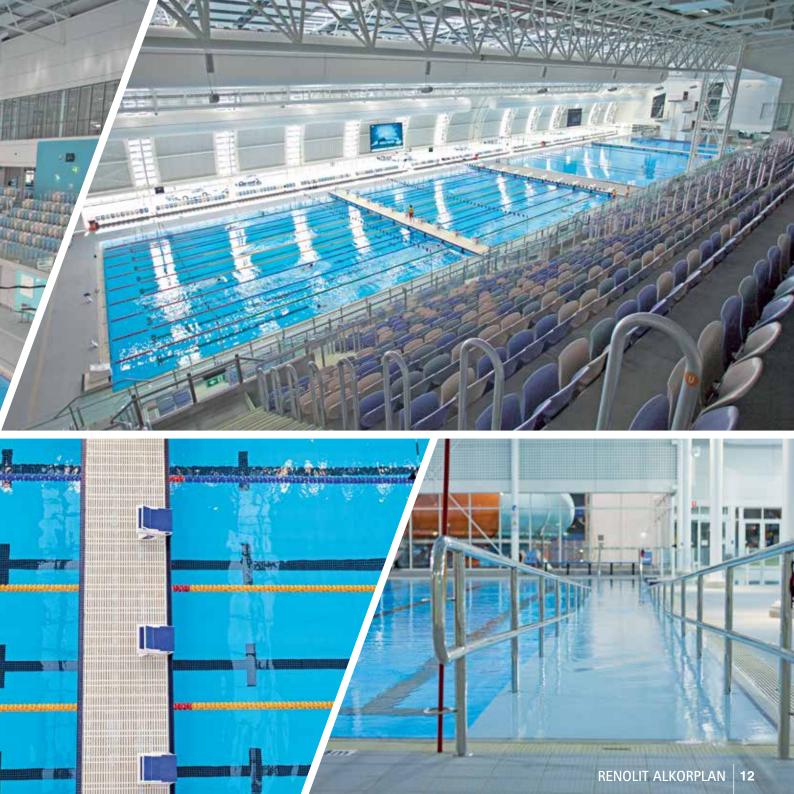

### SA AQUATIC & LEISURE CENTRE

NEW POOL

Marion, South Australia (AUSTRALIA)

www.saaquatic.ymca.org.au

RENOLIT ALKORPLAN2000 Light Blue (Ref. 35216205 -1.65 m + Ref. 35216208 -2.05 m) Installation by Myrtha Pools www.myrthapools.com

A \$100 million world-class aquatic and health facility that provides something for everyone. This short but comprehensive explanation is indeed very descriptive. Located in Marion, 10 km from Adelaide, the facilities feature a gym, group fitness studies, a physiotherapy service and an impressive range of top-of-the-line aquatic facilities including a 50 m competition pool, a 25 m water polo pool, a dive pool with several diving boards ranging from 1 m to 10 m height, a 25 m program pool, a 15 m learners pool, a leisure pool and two outdoor waterslides. So it is no surprise that this aquatic center featuring six indoor pools is the main competition and training venue for swimming, diving and water polo in South Australia.

All six indoor pools were built using the high-tech modular Myrtha system: a quick and easy to maintain way of building pools, which also has a significantly lower carbon footprint in comparison with traditional concrete tiled pools. Both the 10-lane-competition pool and the diving pool feature underwater viewing windows and a movable bulkhead, which turns the 10 lanes into 20 when in 25 m mode.