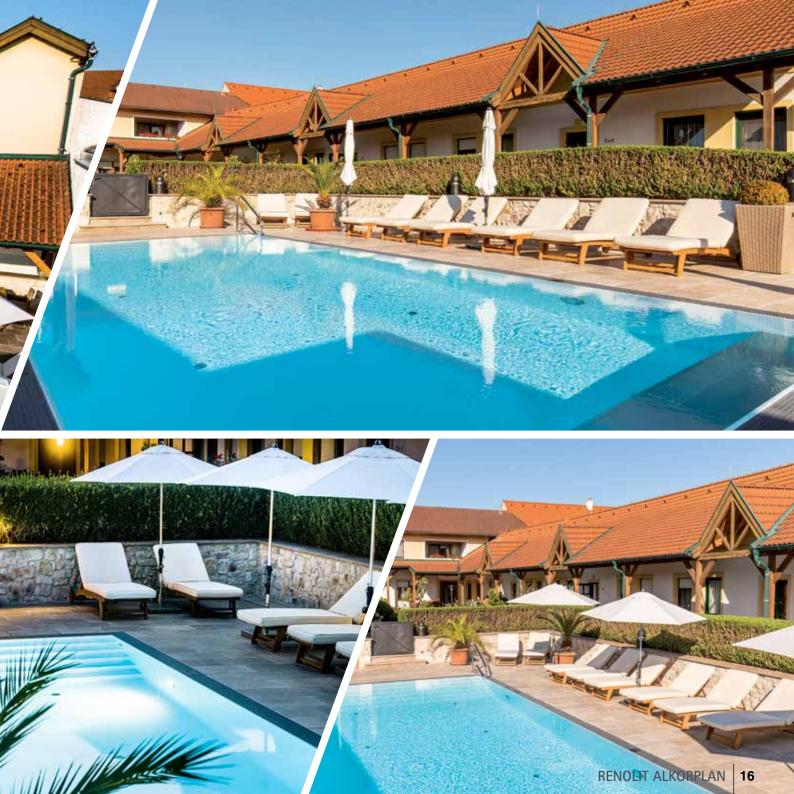

### SALZL SEEWINKELHOF PENSION

Illmitz, Salzl (AUSTRIA)

www.salzl.at

RENOLIT ALKORPLAN XTREME Ice (Ref. 35516241 - 1.65 m) Installation by Schmikal www.schmikal-3s.at

Pool RENOVATION

his 4-star guesthouse is not far from the family-owned winery, where three generations work hand in hand so that their guests have the opportunity to taste the wines this picturesque lake region has to offer. Only one-hour drive from Vienna, the Neusiedler See – Seewinkel National Park is the perfect spot for both nature lovers and wine lovers.

The old polyester pool was converted into this fabulous  $10 \times 4.5 \times 1.4$  m pool lined with **RENOLIT ALKORPLAN XTREME Ice.** Not only were the dimensions and shape adapted to the courtyard, but also the stairs were remodelled so that several guests can have a seat and relax at the same time. The pool is thus the icing on the cake for your wine and activity holidays.