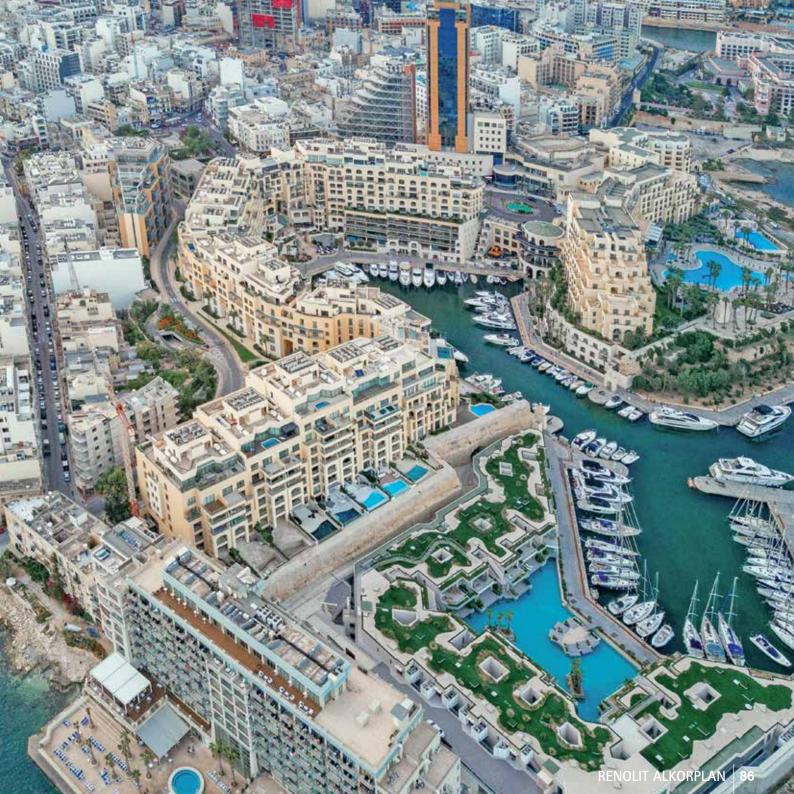

# THE LAGUNA PORTOMASO

St. Julians (MALTA)

www.tumas.com/industry/the-laguna-portomaso

RENOLIT ALKORPLAN TOUCH RELAX Green (special project) (Ref. 35517411 - 1.65 m)

DeMicoli & Associates Architects

Installation by Dolphin Pools Limitied & Easy Pool Company Ltd. www.dolphinpools.com.mt

NEW POOL

xclusive seafront residential complex adjacent to the sea and a private marina. The Laguna Portomaso Project is an extension to an
 already-built project featuring a 5-star Hilton Hotel, a beach club, a health and leisure center, a high rise office tower, a conference center and several shops and restaurants.

Located in the city of St Julians, the project covers an area of 7,300 sqm. Because of the sea water and the exposure to the sun, the architects had to specify a highly resistant optimum quality tailor-made liner without compromising on aesthetics since the laguna is a central feature of the whole Portomaso mixed-use development. 6.000 sqm of reinforced membrane were needed in order to line this salt water lagoon.