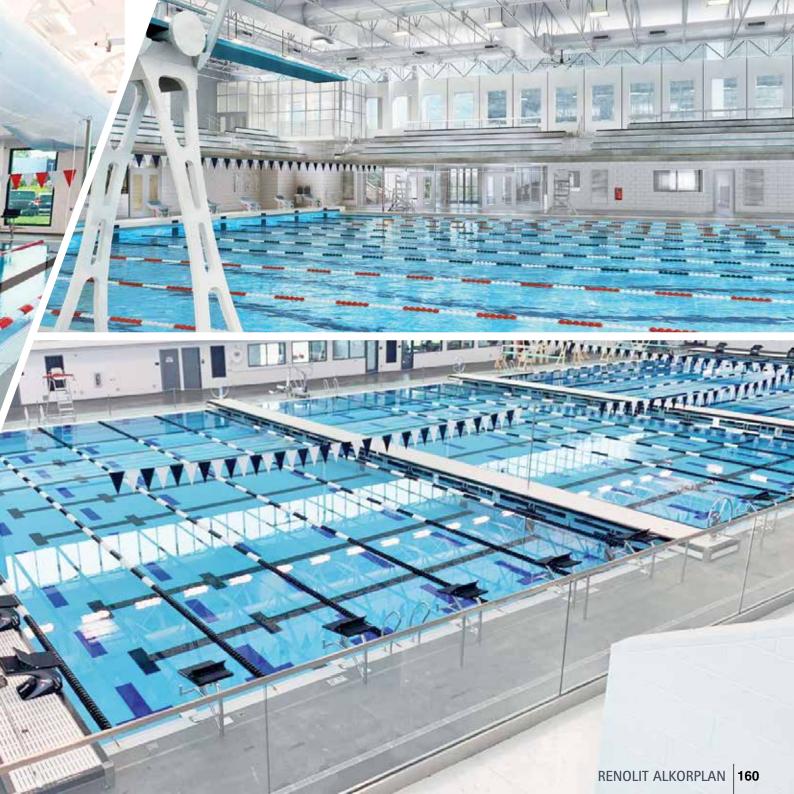

## FMC NATATORIUM AT TY WARNER PARK

And and a state of the state of

Westmont, Illinois (USA)

www.fmcnatatorium.org/page/home

RENOLIT ALKORPLAN2000 White (Ref. 35216202 - 1.65 m + Ref. 35216201 - 2.05 m) Installation by Myrtha Pools www.myrthapools.com

NEW POOL

J nder the mission of creating a home for swimmers of all ages and abilities, to allow them to learn, train and compete, the FMC Natatorium at Ty Warner Park positions itself as a regional destination that makes swimming accessible to as many people as possible.

Located a few km west of Chicago, the facility features many aquatic opportunities under one roof and substantially changes the scenery for competitive swimming, diving and water polo in the upper Midwest region. The 50-meter Olympic-size competition pool features two moveable bulkheads to suit the moment, two head walls as well as several spring boards. The track start blocks with custom paint make this pool really special. Completing the picture at the facilities, there is a 23-meter training pool for the FMC swim team, community swim programs and competition warm-ups, as well as a separate 8-lane, 23-meter pool, which mainly serves aquatic instruction and safety, but also functions as the cool-down pool necessary for holding national-level events. There is spectator seating for up to 1,200 on three sides and the parent lounge features a viewing window overlooking the training pool.