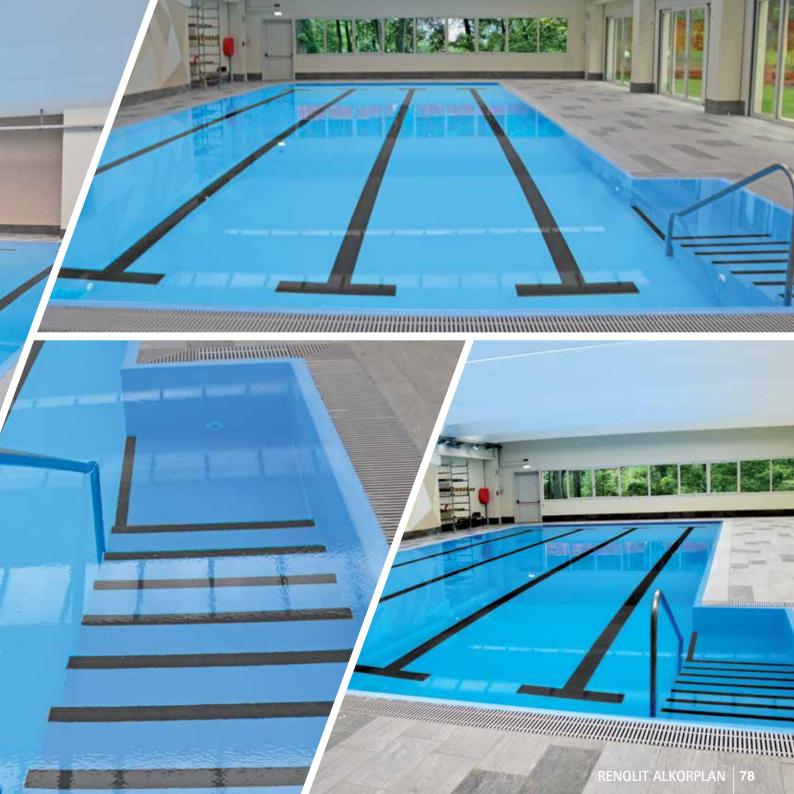

#### HALLENBAD BUCHOLZ USTER Uster (SWITZERLAND)

www.uster.ch

RENOLIT ALKORPLAN2000 White (Ref. 35216202 - 1.65 m + Ref. 35216201 - 2.05 m)

Installation by Myrtha Pools www.myrthapools.com

he biggest indoor pool in Switzerland features an Olympic-size pool (50 m) with 10 lanes, a 25 m training pool, a 25 m leisure pool, a 55 m water slide, a big playground for toddlers, a wellness area and a cafeteria. This extraordinary aquatic facility is a regional Swiss High Perfomance Center and home to the Uster Wallisellen Swimming Club.

The facility, which was built in the 70's, had been in disuse for the past 30 years. Thanks to an ambitious refurbishment project, the venue now boasts newly designed spaces to better suit the needs of the swimming community. Wide glass windows overlook the surrounding gardens and a specially developed wooden ceiling creates not only the finest aesthetic effects but also better acoustics.

The Olympic-size pool is actually 51.5 m long because of the sensational movable bulkhead, which can be split in two halves is the most outstanding feature of the Olympic-size pool. This system allows multiple configurations of the pool and thus, multiple trainings and competitions can occur simultaneously. Apart from this, there is the possibility of installing temporary pools in case of hosting bigger competitions.