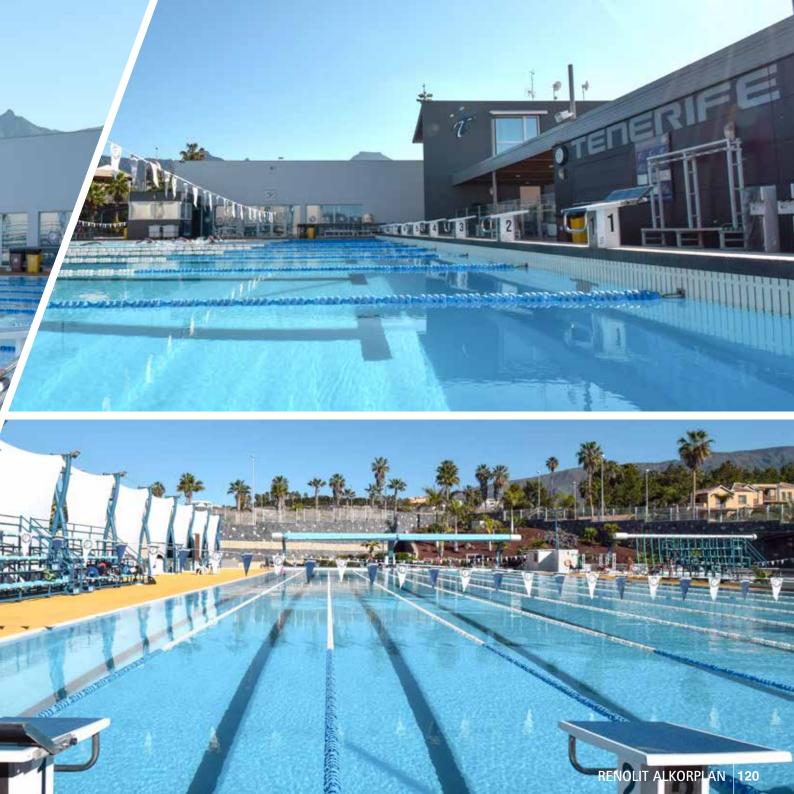

#### **TENERIFE TOP TRAINING**

#### La Caleta, Santa Cruz de Tenerife (SPAIN)

www.tenerifetoptraining.com

RENOLIT ALKORPLAN XTREME Blue Fresh (Ref. 35516243 - 1.65 m + Ref. 35516343 - 2.05 m + Non-Slip Ref. 81516243 - 1.65 m) Installation by Tenerife Europool www.tenerifeeuropool.net

> Pool RENOVATION

tint minint

his High Performance Centre is located in the northeast of Santa Cruz de Tenerife. It features two outdoor pools: a 50-meter Olympic-size pool, which follows the FINA standards, and a 25-meter pool that provides the ideal training conditions for swimming clubs. The spa zone has a jacuzzi, a sauna and a Turkish bath, making it the perfect spot to relax after a training session.

Both the 50 x 25 m and the 25 x 12 m pools were recently renovated. The comprehensive renovation comprised of the following items: new drains, bottoms, compensation tanks, diatom filtering, 4 stairs per pool, stainless steel approved podia, black lane markers and last but not least, the pool lining with **RENOLIT ALKORPLAN XTREME Blue Fresh** (with slip-resistant finish on the zero entry zones). 4,800 m<sup>2</sup> of reinforced membrane were needed in order to line both pools.