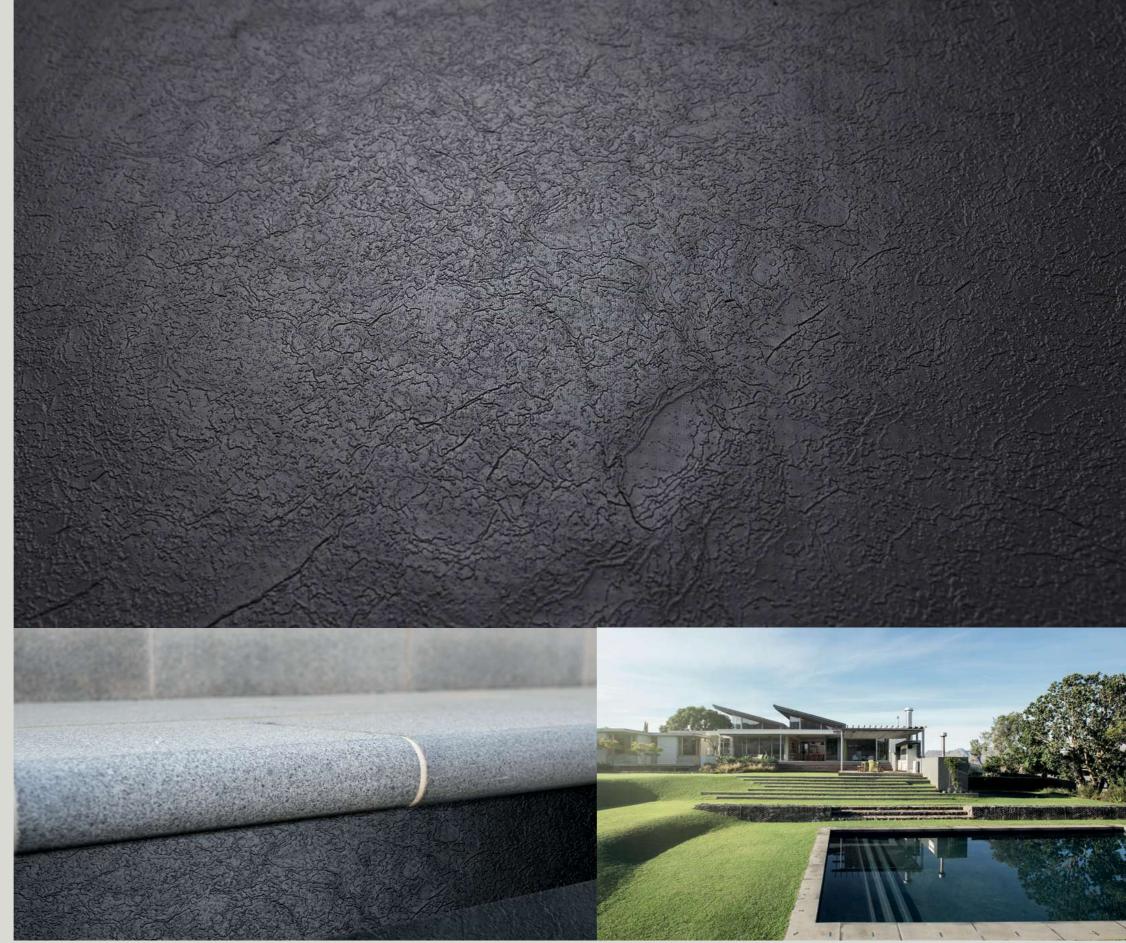

#### RENOLIT ALKORPLAN TOUCH

PVC reinforced membrane with exclusive 3D designs and prints, inspired by nature. You will turn your home into a haven of design and character.

RENOLIT ALKORPLAN TOUCH is the first reinforced membrane with a heavily riven stone finish. At 2mm thick it is the strongest and most resistant liner in the market.

#### TOUCH PRODUCTS

**TOUCH** Collection

This modern and timeless design associated with granite stone, perfectly restores the reflections of the crystalline waters of granite shores.

2 mm

Commercial catalogue 2023