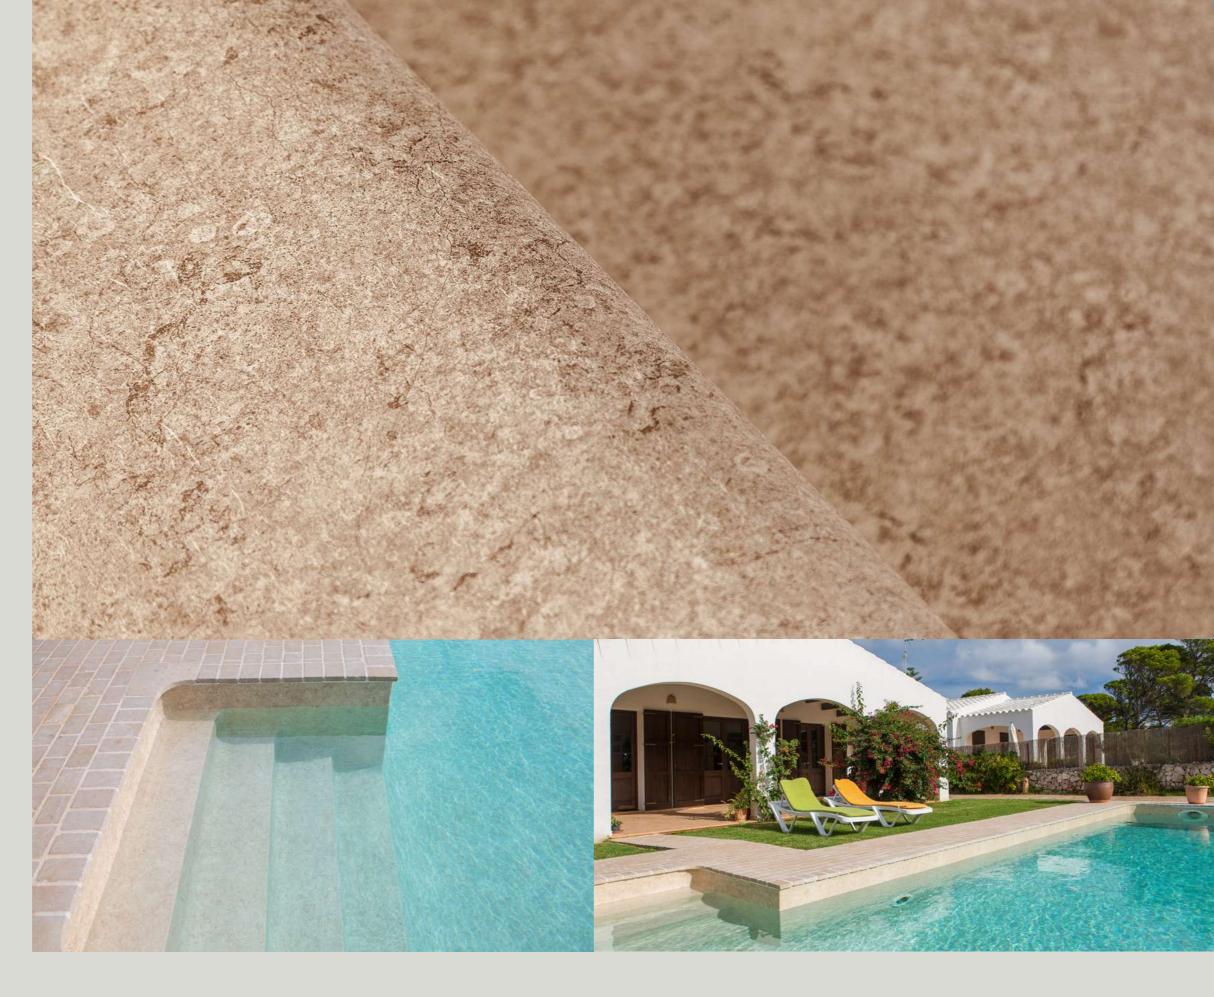

## **PRESTIGE**

**TOUCH** Collection

Pools that evoke a paradise of volcanic rock, are especially designed for minimalist and design environments.

2 mm THICKNESS