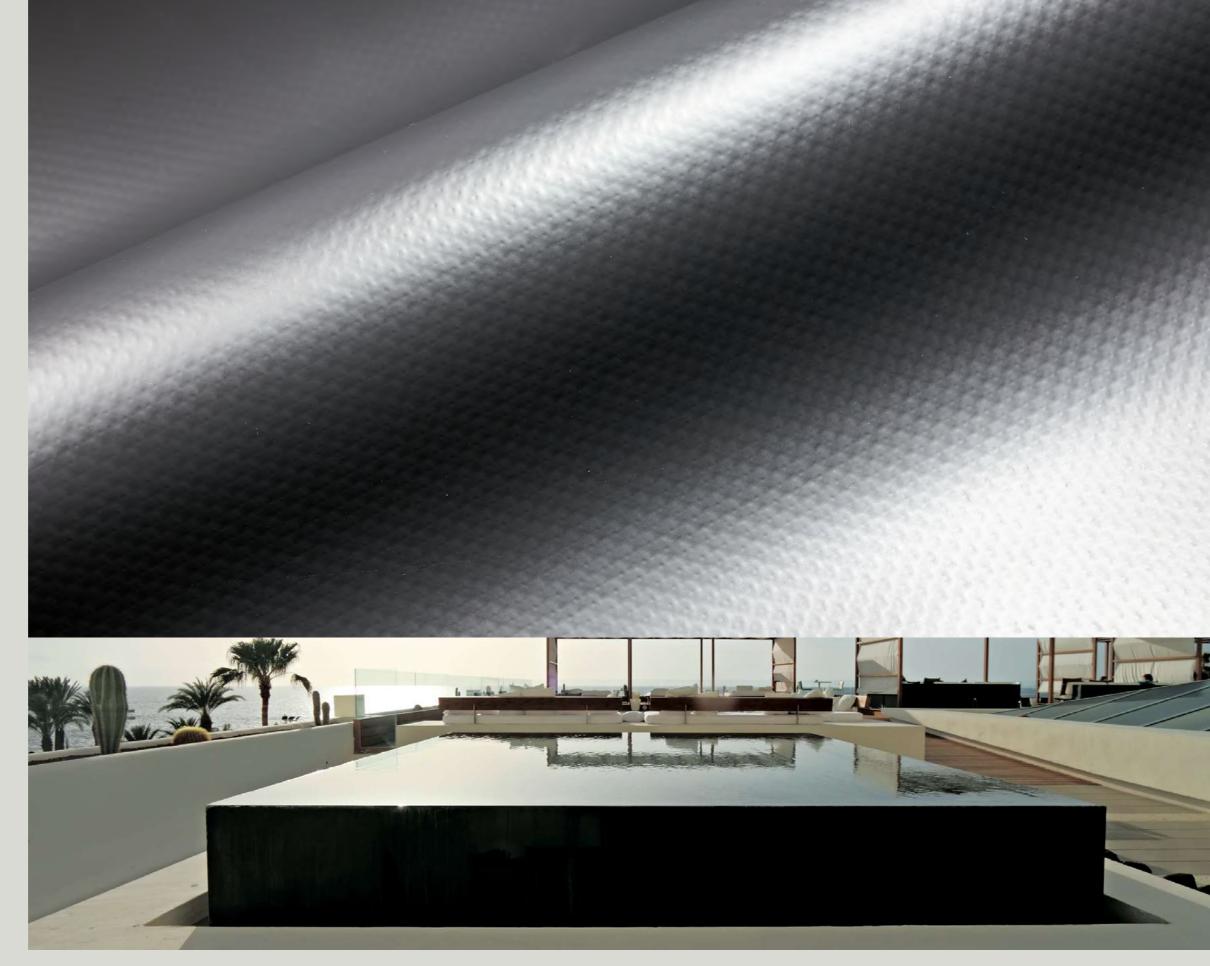

## NATURAL POOL

Collection

1.5 mm

RENOLIT ALKORPLAN NATURAL POOL is one of the most environmentally friendly products on the market today. Its new membrane formula allows it to be used with fish and plants.

# NATURAL POOL COLLECTION

DESIGNED TO GIVE SWIMMING POOLS AND PONDS A NATURAL LOOK

#### RENOLIT ALKORPLAN NATURAL POOL

RENOLIT ALKORPLAN NATURAL POOL is a more environmentally-friendly product than those currently on the market. Its new formulation means the membrane can be used in the presence of fish and plants.

#### NATURAL POOL PRODUCTS

GREEN NATURE

LIGHT GREY

**BLACK** 

DARK GREY