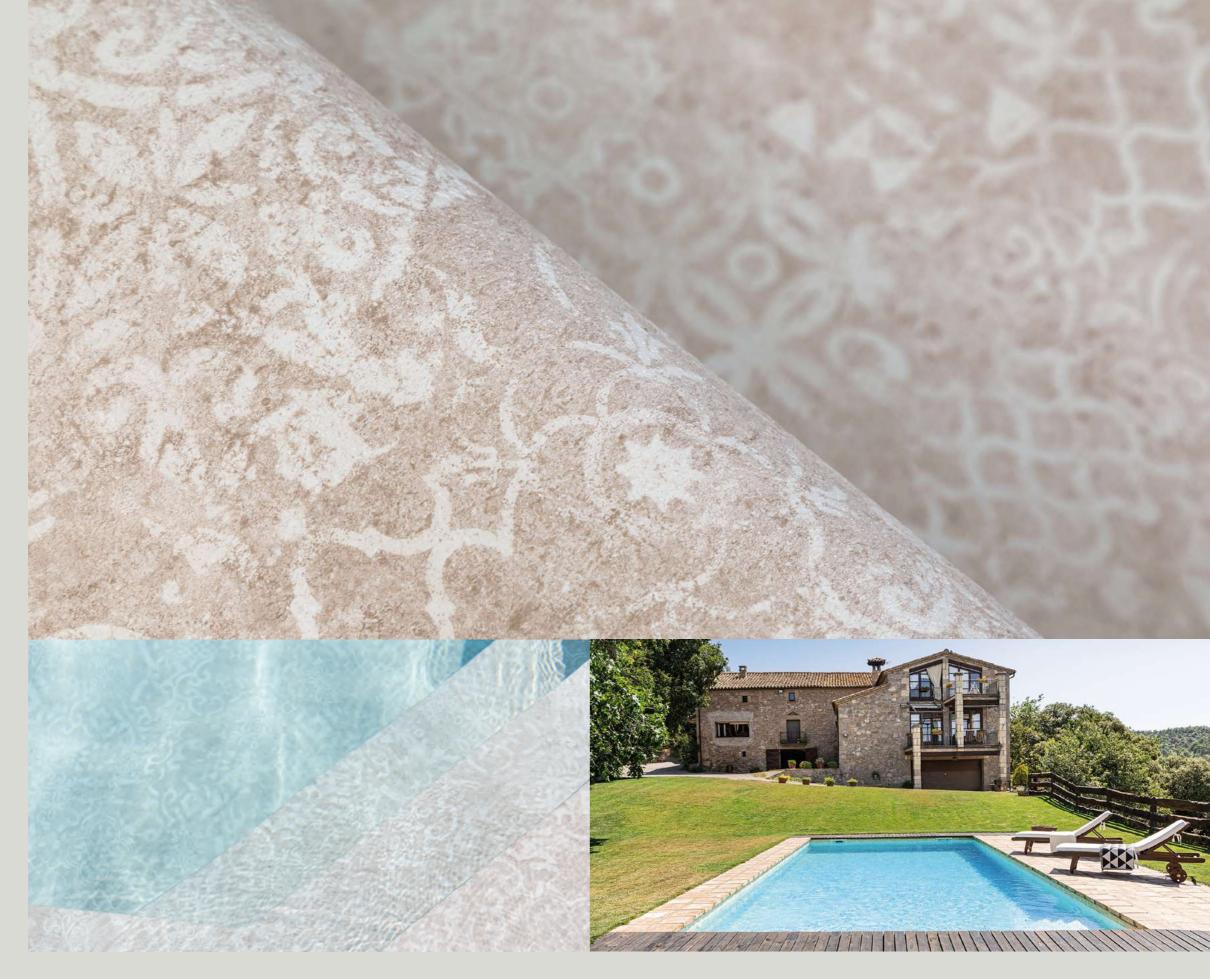

### **RELIEF** Collection

THICKNESS

CATEGORY

YEARS COLOR GUARANTEE

Aesthetic appeal and enhanced safety for a more enjoyable swimming experience.

WHITE REF. 81116701

1,65m

**SAND** REF. 81116705 1,65m

LIGHT BLUE REF. 81116704 1,65m

REF. 81116702 1,65m

1,65m

**ALIVE** 

Collection

1,65m

An invitation to live fully, to find beauty in simplicity, and to connect with the energy flowing around us. ALIVE stands for vitality, joy and appreciation of life in all its fullness.