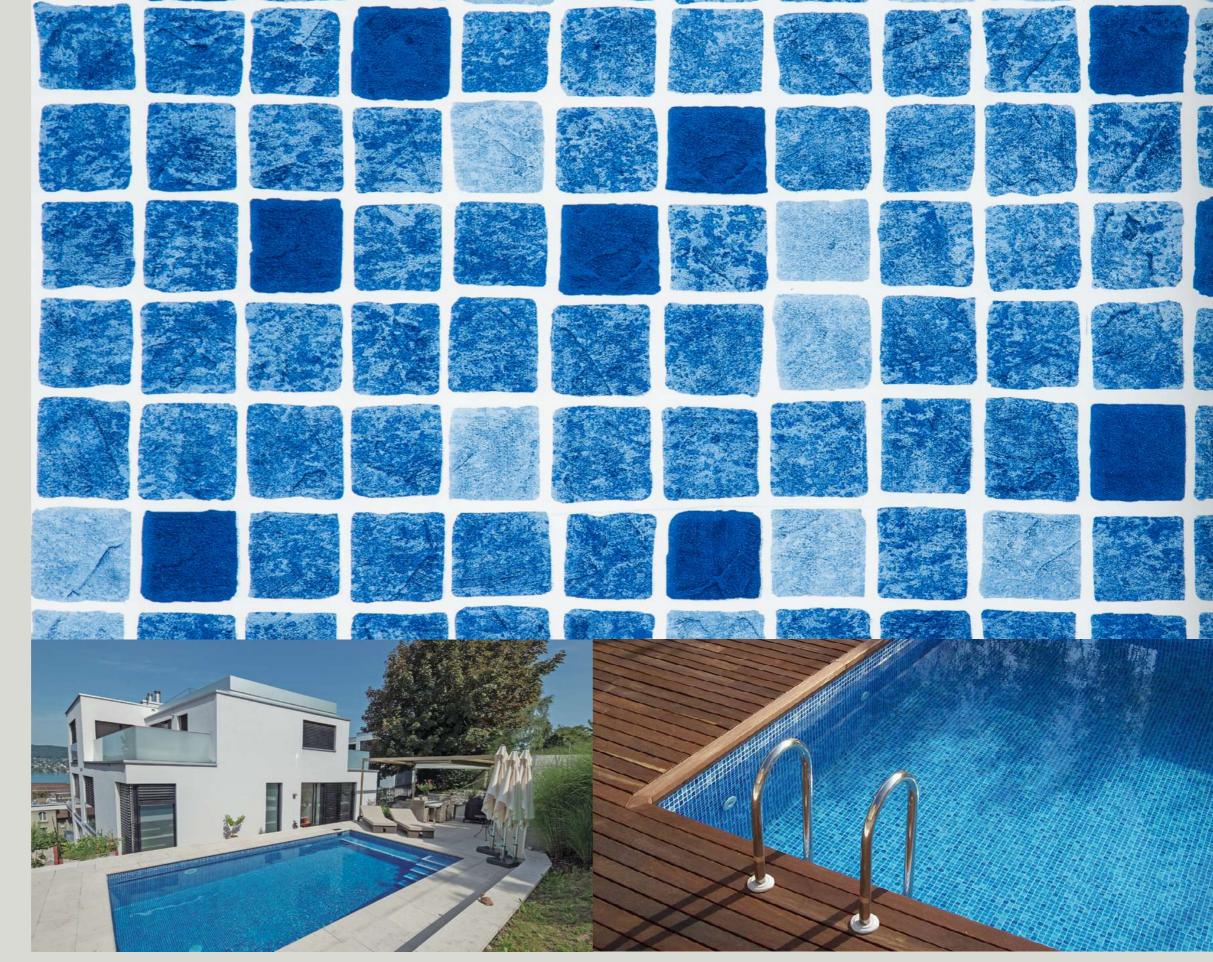

### **RELIEF** Collection

THICKNESS

CATEGORY

YEARS COLOR GUARANTEE

Aesthetic appeal and enhanced safety for a more enjoyable swimming experience.

WHITE REF. 81116701

1,65m

**SAND** REF. 81116705 1,65m

## LIGHT BLUE

**RELIEF** Collection

Enjoy the freshness of RELIEF Light Blue. Its soft hue evokes the tranquility of sky and water, offering a haven of serenity in your own aquatic space.

1.8 mm

CATEGORY
SLIP
RESISTANCE

## **ADRIATIC BLUE**

**RELIEF** Collection

Add depth to your pool with RELIEF Adriatic Blue.

1.8 mm

YEARS
COLOR
GUARANTEE