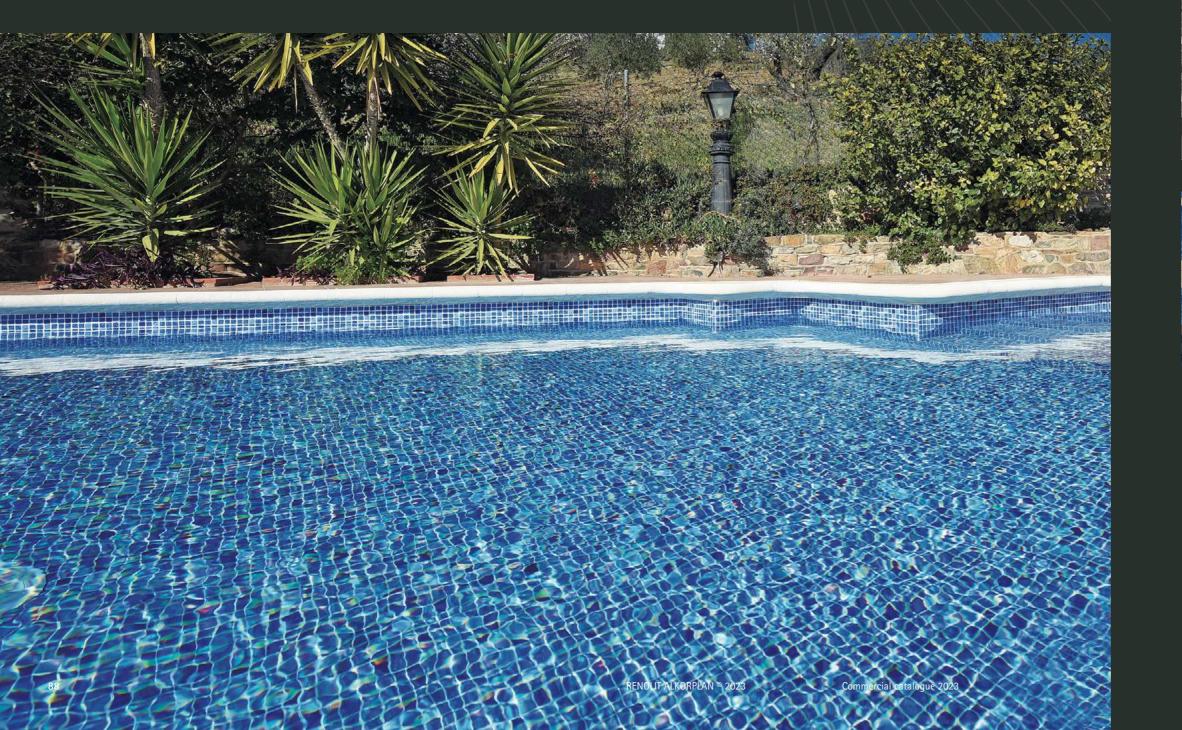

# CERAMICS COLLECTION

REINFORCED LINER SIMULATING
THE VITREOUS PIECES OF THE
TRADITIONAL TILES

# CERAMICS Collection

#### RENOLIT ALKORPLAN CERAMICS

No detached tiles or crumbling grouting. Flexible and resistant. PVC reinforced membrane with relief, inspired in ceramic tiles.