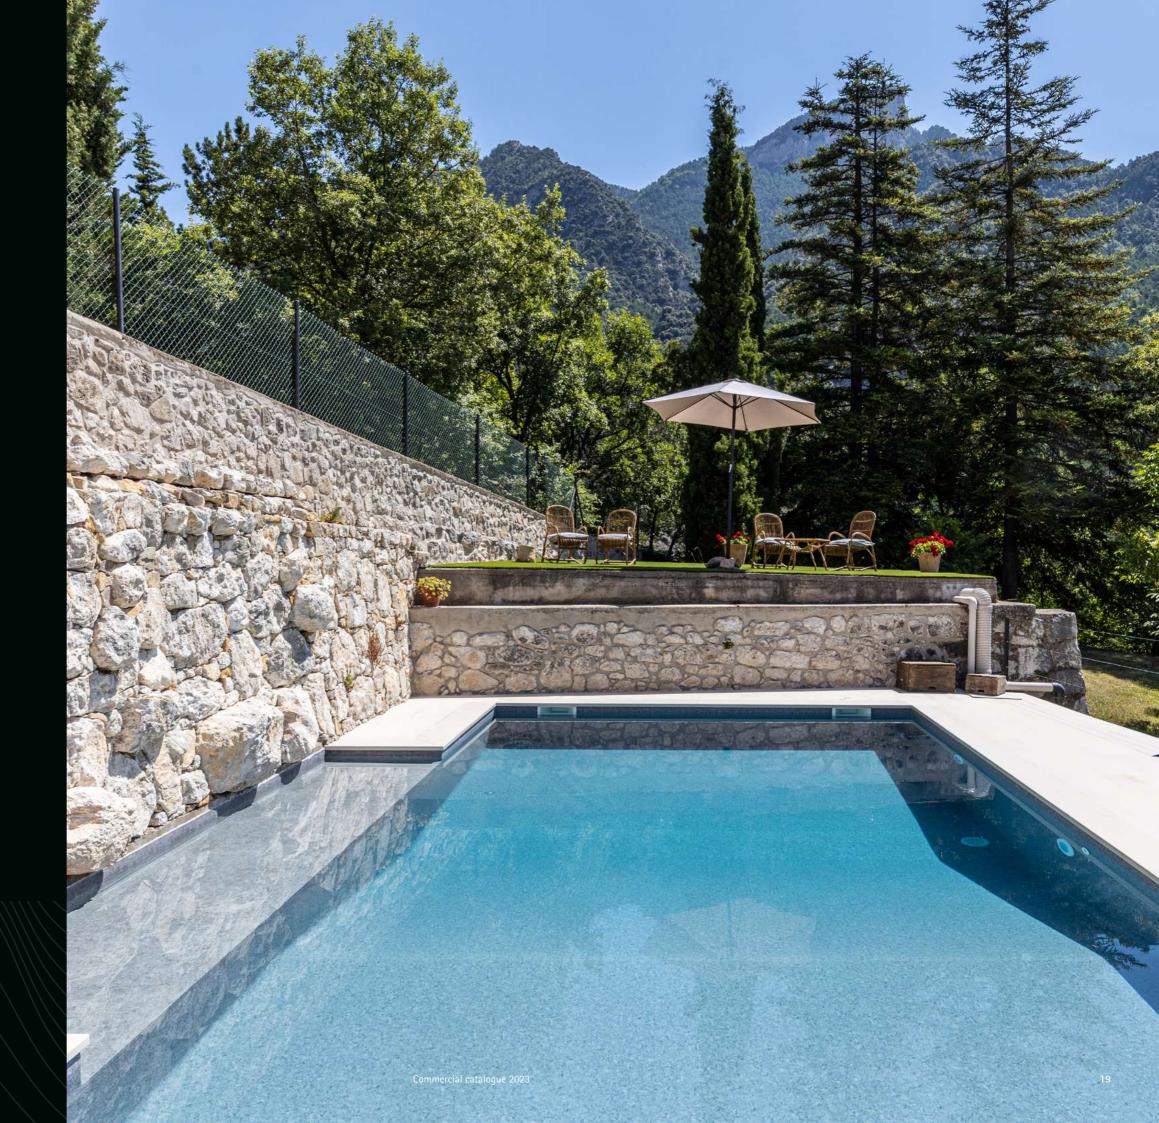

#### LARGE POOLS OR TINY POOLS

Many hotel pools, Olympic pools or aquatic park pools in Europe have RENOLIT ALKORPLAN liners installed in them, as apart from requiring minimum maintenance, they guarantee complete water-tightness and it is possible to install them in half the time it takes to install other systems.

### RENOLIT ALKORPLAN ADAPTS TO YOUR NEEDS

Wherever you can imagine a pool, RENOLIT ALKORPLAN will make it come true, no matter how small the space you have. The ideal lining for both commercial and residential pools.