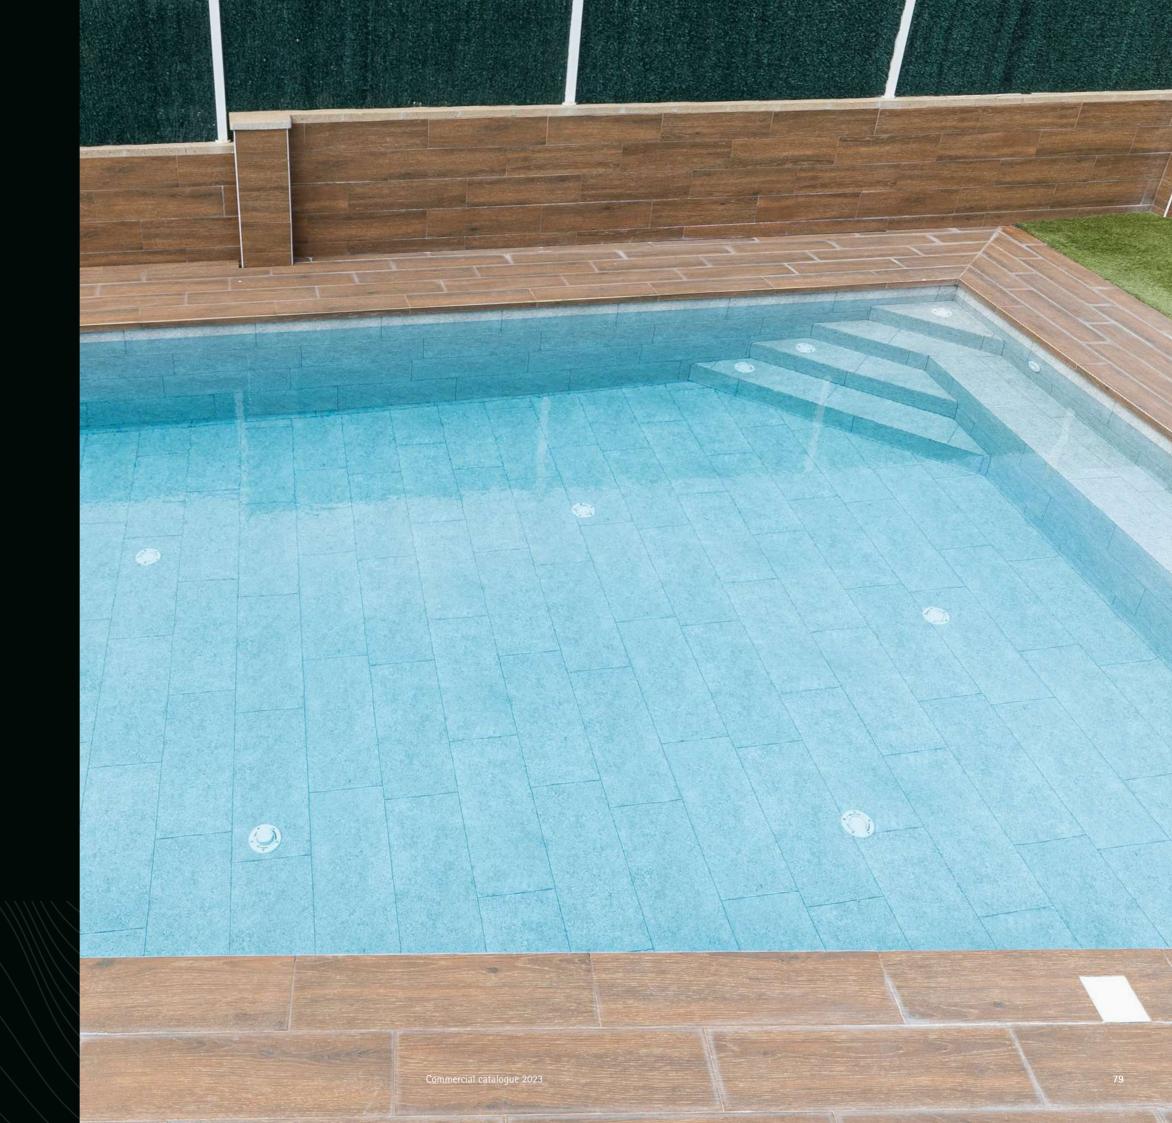

### **RELIEF** Collection

THICKNESS

CATEGORY

YEARS COLOR GUARANTEE

Aesthetic appeal and enhanced safety for a more enjoyable swimming experience.

WHITE REF. 81116701

1,65m

**SAND** REF. 81116705 1,65m

## RELIEF Collection

1.8
THICKNESS

CATEGORY
SLIP
RESISTANCE

YEARS
COLOR
GUARANTEE

#### RENOLIT ALKORPLAN RELIEF

Born to be more. This pool surface will make you feel more secure. More comfortable footholds. Flexible. Resistant.