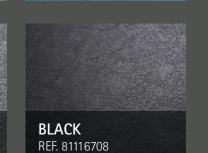

### **BLACK**

**RELIEF** Collection

Boldness arrives with RELIEF Black. This timeless and sophisticated color adds a touch of glamour to your pool, creating a sleek and edgy ambiance that never goes out of style.

1.8 mm

CATEGORY
SLIP
RESISTANCE

YEARS
COLOR
GUARANTEE