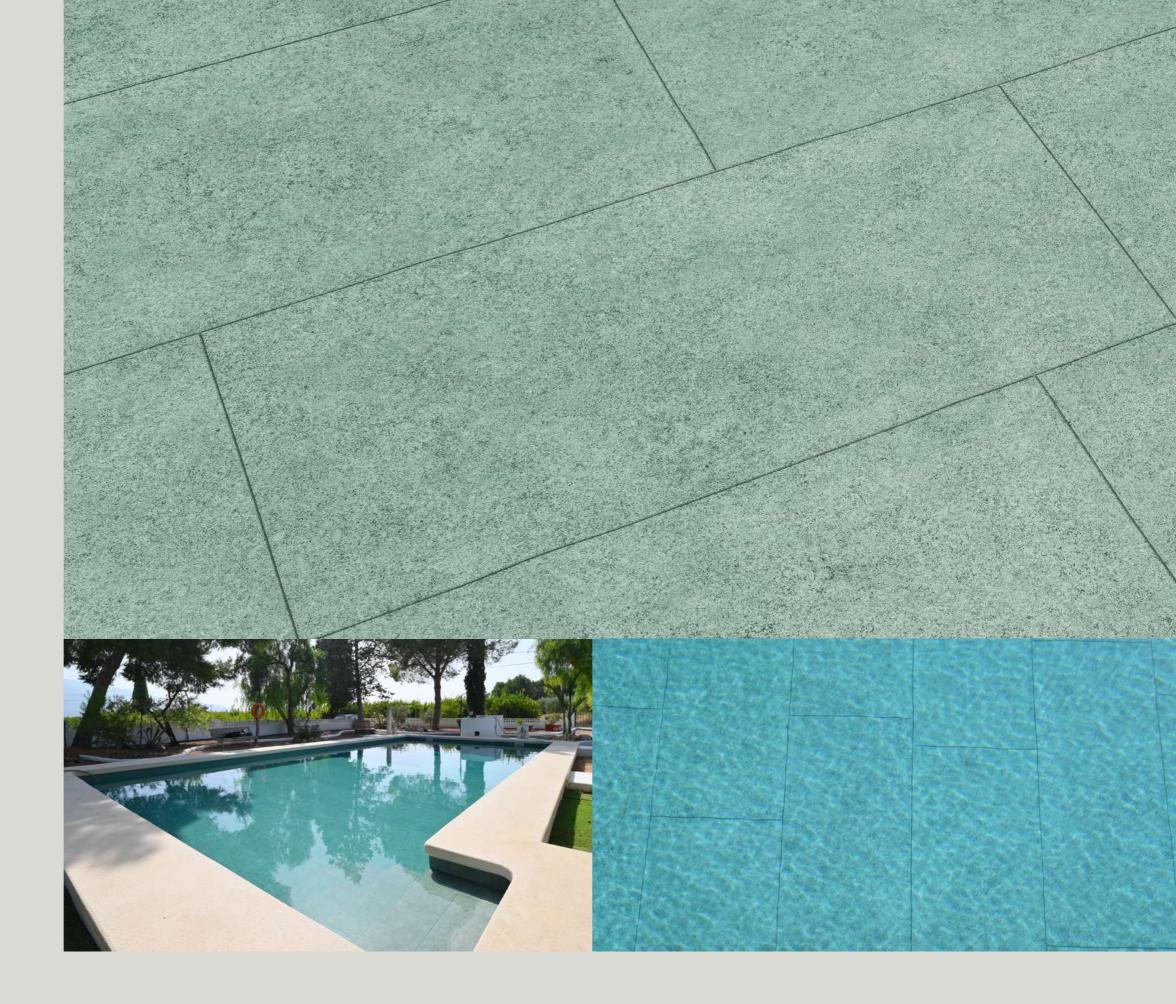

# TILE COLLECTION

THE ELEGANCE OF THE SYMMETRY

2 mm THICKNESS

#### RENOLIT ALKORPLAN TILE

Tile Collection celebrates the timeless elegance of symmetry, offering you the power to infuse your pool environment with either exclusive Jade or urban-chic Quartz textures, allowing your personal style to shine through.

# **QUARTZ**

#### TILE Collection

Discover the minimalist sophistication of QUARTZ. This wall tile captivates with its balanced color, providing an understated elegance that adapts to any style.

2 mm THICKNESS

# **JADE**

TILE Collection

Transform your space with TILE membrane in Jade Green. The purity and serenity of this tone creates a tranquil and elegant atmosphere, adding a touch of calm to your environment.

2 mm