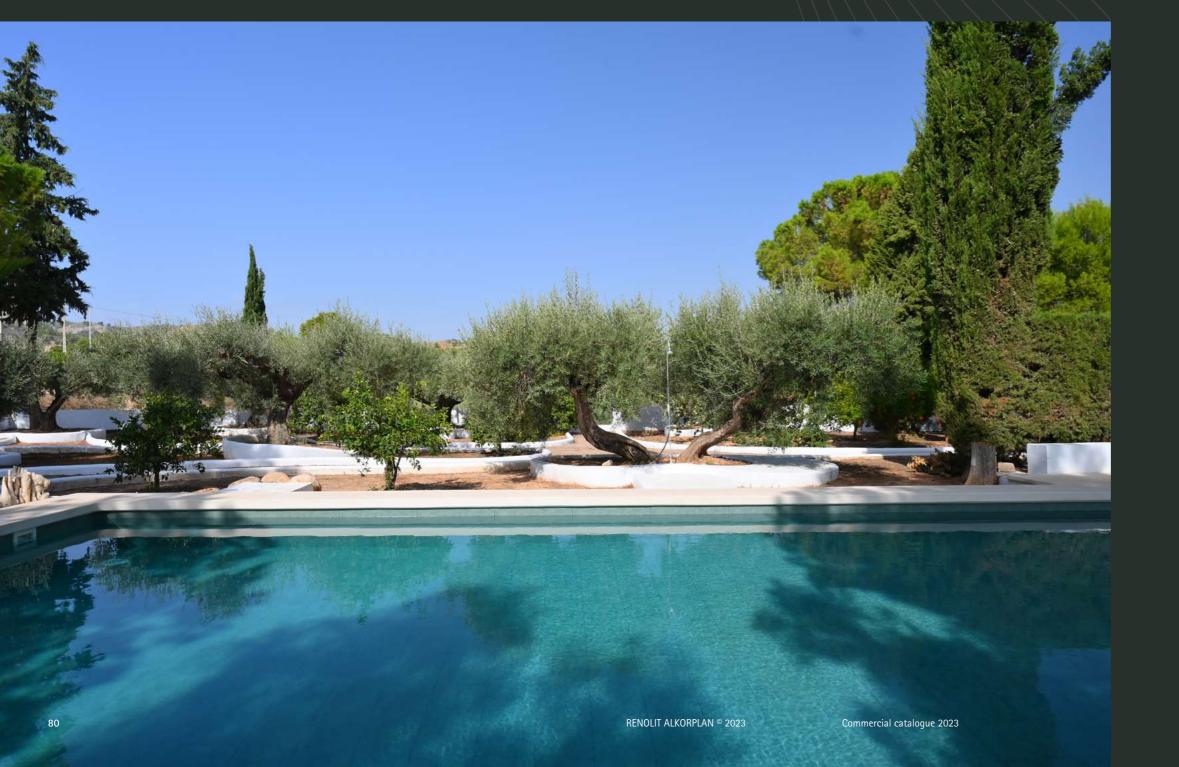

## NATURAL POOL

Collection

1.5 mm

RENOLIT ALKORPLAN NATURAL POOL is one of the most environmentally friendly products on the market today. Its new membrane formula allows it to be used with fish and plants.

#### RENOLIT ALKORPLAN NATURAL POOL

RENOLIT ALKORPLAN NATURAL POOL is a more environmentally-friendly product than those currently on the market. Its new formulation means the membrane can be used in the presence of fish and plants.