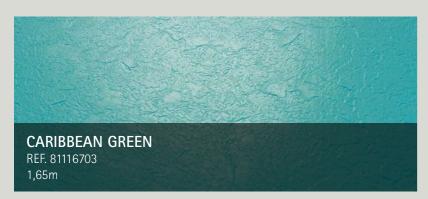

## CARIBBEAN GREEN

**RELIEF** Collection

Its vibrant green hue evokes the freshness of tropical vegetation, providing a refreshing experience.

1.8 mm

CATEGORY
SLIP
RESISTANCE

YEARS
COLOR
GUARANTEE

# **CARIBBEAN GREEN**

2000 Collection

Exotic pools with Caribbean waters that invite you to escape from routine and stress.

1.5
THICKNESS

131