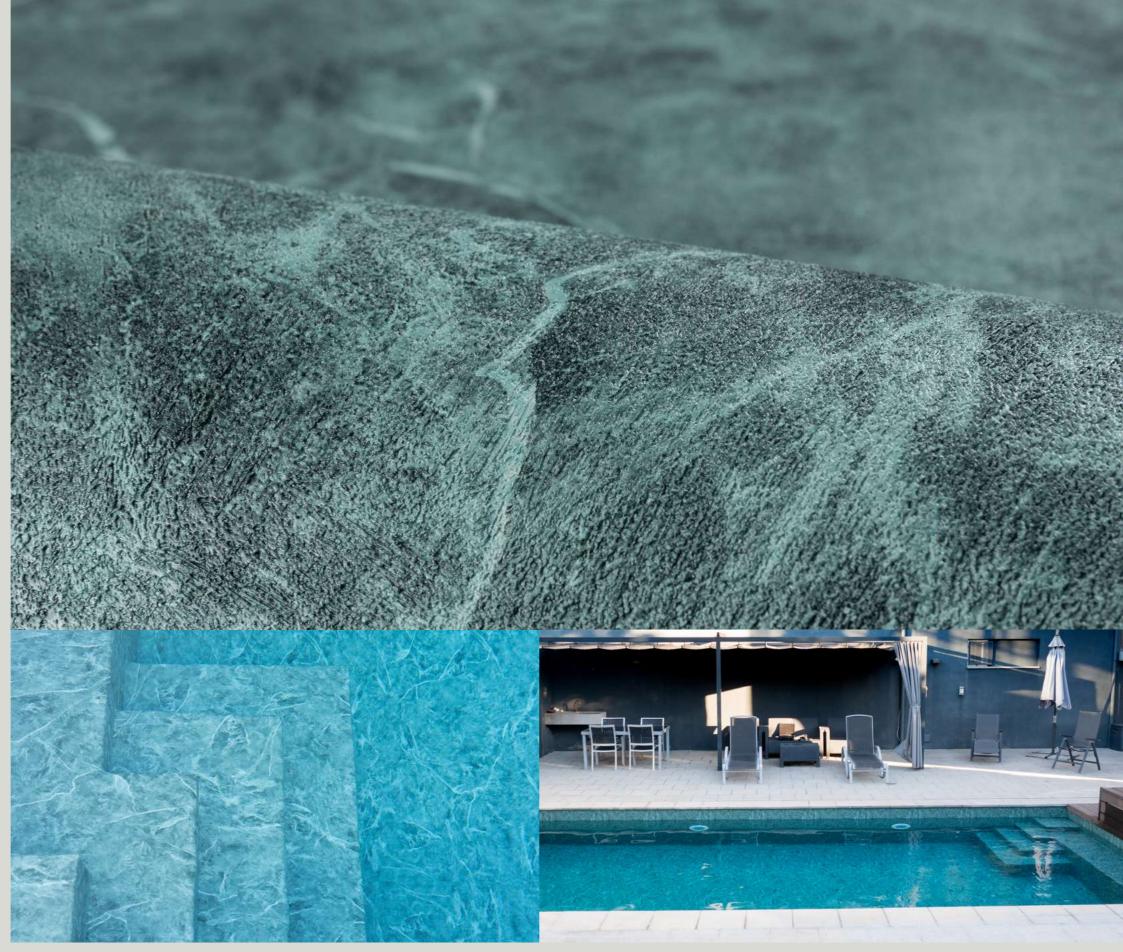

## ALIVE COLLECTION

REFRESH YOUR SOUL

## ALIVE Collection

1.65
THICKNESS

CATEGORY
SLIP
RESISTANCE

YEARS
COLOR
GUARANTEE

#### RENOLIT ALKORPLAN ALIVE

An invitation to live fully, to find beauty in simplicity, and to connect with the energy flowing around us. ALIVE stands for vitality, joy and appreciation of life in all its fullness.