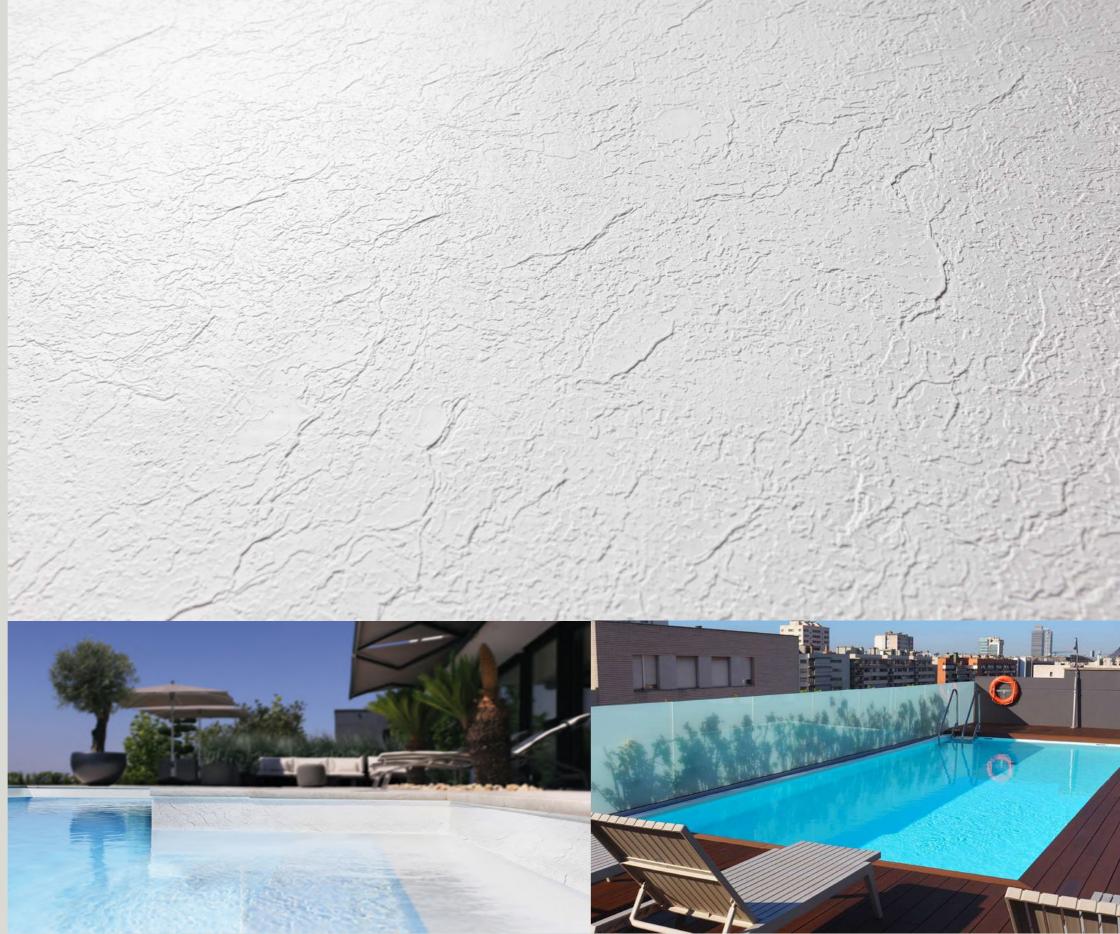

### **RELIEF** Collection

THICKNESS

CATEGORY

YEARS COLOR GUARANTEE

Aesthetic appeal and enhanced safety for a more enjoyable swimming experience.

WHITE REF. 81116701

1,65m

**SAND** REF. 81116705 1,65m

## **SAND**

#### **RELIEF** Collection

With its warm tone and subtle texture, it achieves a perfect fusion between elegance and naturalness.

1.8 mm

CATEGORY
SLIP
RESISTANCE

YEARS
COLOR
GUARANTEE