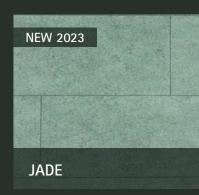

# **JADE**

TILE Collection

Transform your space with TILE membrane in Jade Green. The purity and serenity of this tone creates a tranquil and elegant atmosphere, adding a touch of calm to your environment.

2 mm