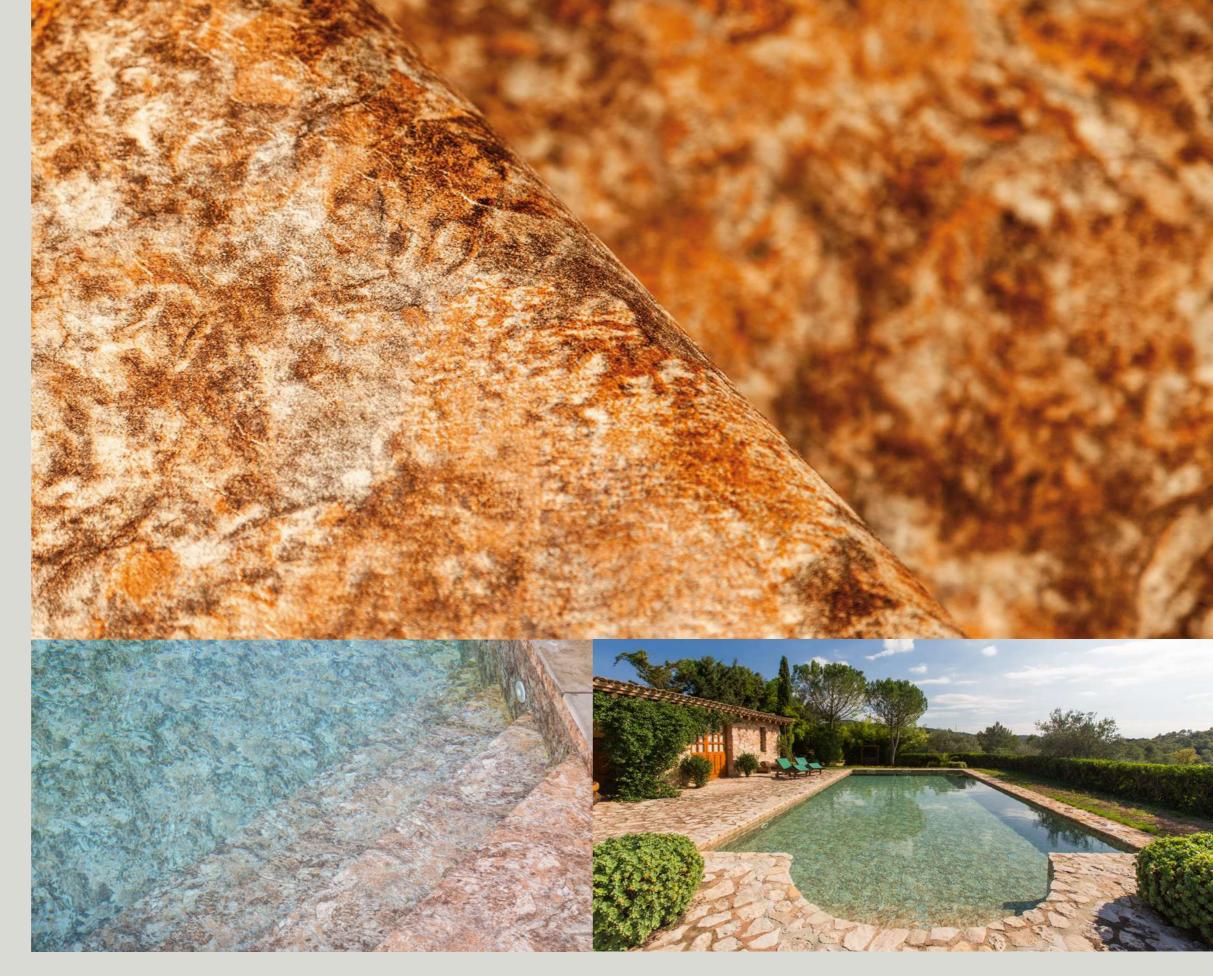

#### RENOLIT ALKORPLAN TOUCH

PVC reinforced membrane with exclusive 3D designs and prints, inspired by nature. You will turn your home into a haven of design and character.

RENOLIT ALKORPLAN TOUCH is the first reinforced membrane with a heavily riven stone finish. At 2mm thick it is the strongest and most resistant liner in the market.

The imaginative design of the liner makes it the most appropriate element for adding a personal note to your pool and making your home a unique place.

The TOUCH liners emulate nature through adding a simulated stone finish to exotic baths, adding personality and singularity to the pools in which they are used, making each pool unique.

#### TOUCH PRODUCTS

**TOUCH** Collection

This modern and timeless design associated with granite stone, perfectly restores the reflections of the crystalline waters of granite shores.

2 mm

Commercial catalogue 2023