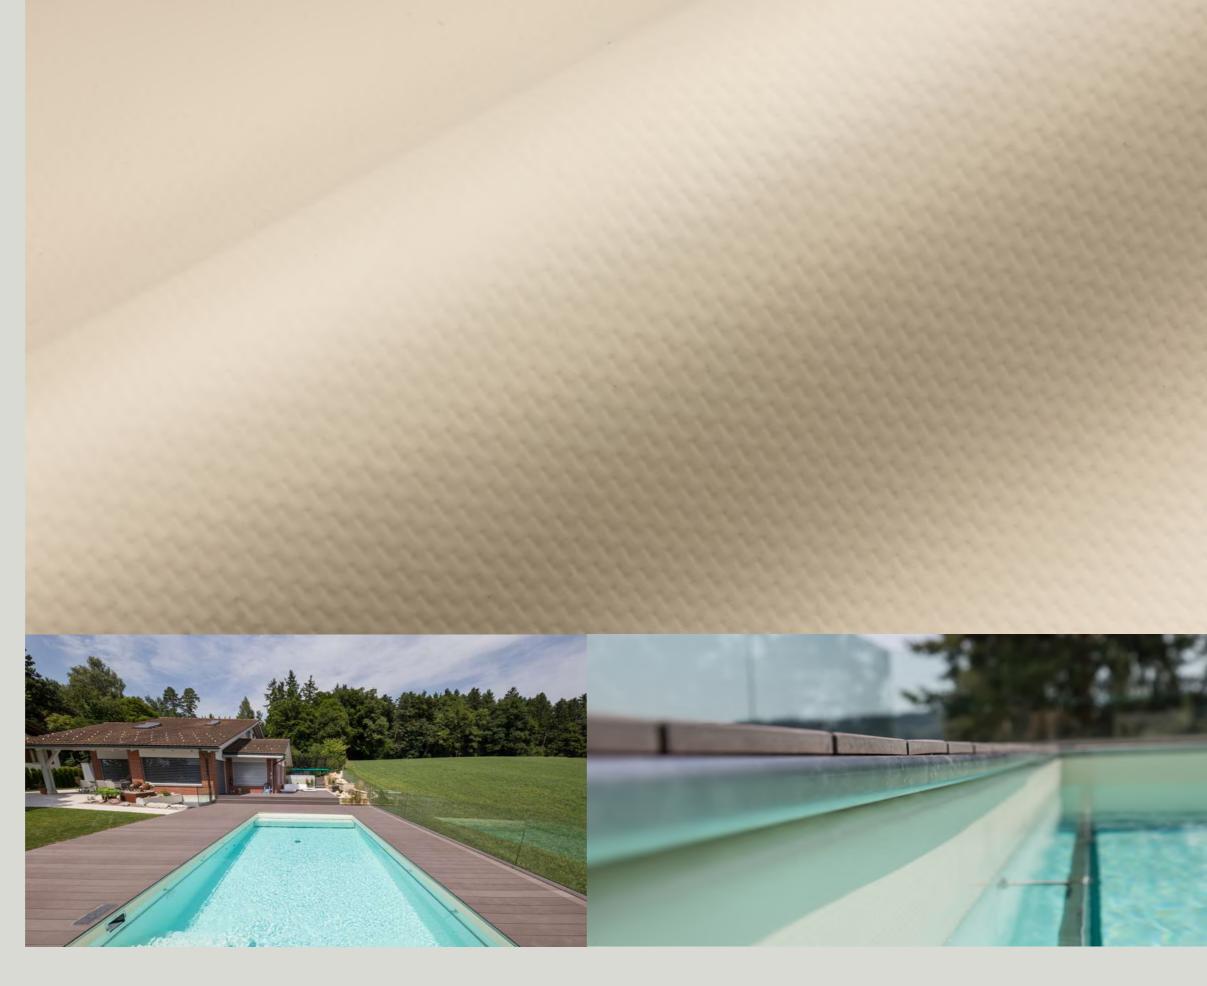

### **RELIEF** Collection

THICKNESS

CATEGORY

YEARS COLOR GUARANTEE

Aesthetic appeal and enhanced safety for a more enjoyable swimming experience.

WHITE REF. 81116701

1,65m

**SAND** REF. 81116705 1,65m

## **SAND**

#### **RELIEF** Collection

With its warm tone and subtle texture, it achieves a perfect fusion between elegance and naturalness.

1.8 mm

CATEGORY
SLIP
RESISTANCE

YEARS
COLOR
GUARANTEE