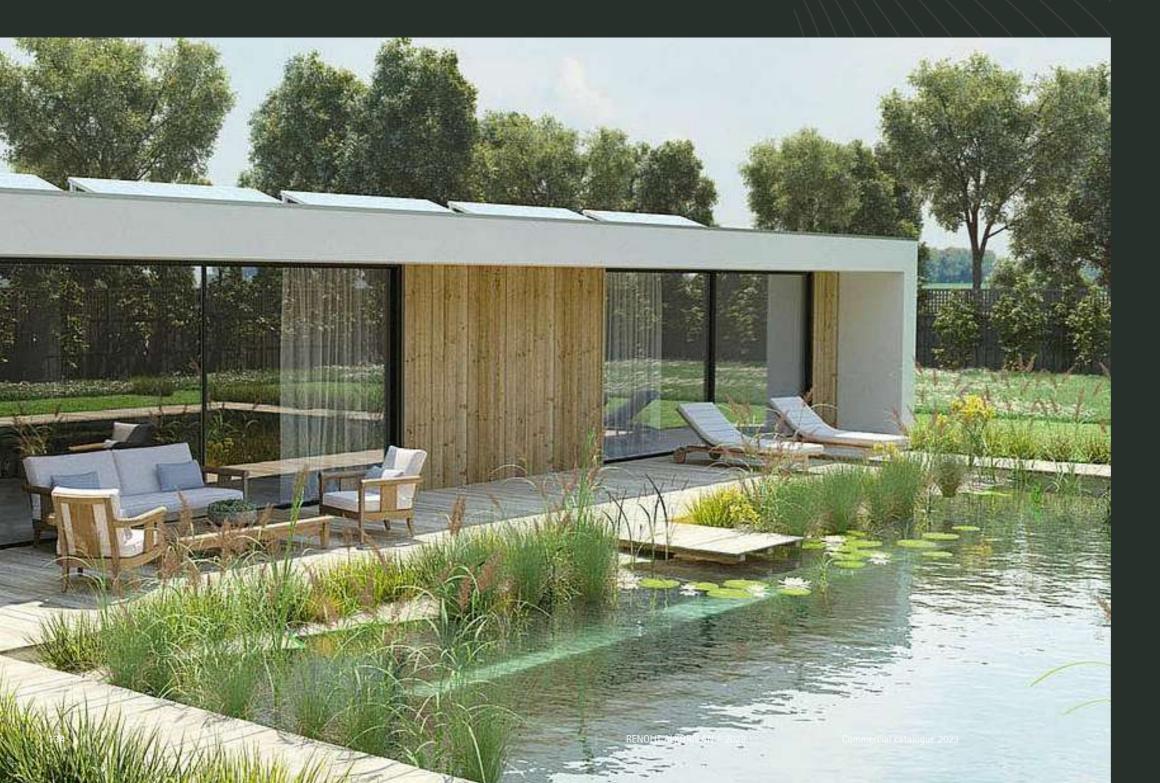

#### LARGE POOLS OR TINY POOLS

Many hotel pools, Olympic pools or aquatic park pools in Europe have RENOLIT ALKORPLAN liners installed in them, as apart from requiring minimum maintenance, they guarantee complete water-tightness and it is possible to install them in half the time it takes to install other systems.

### RENOLIT ALKORPLAN ADAPTS TO YOUR NEEDS

Wherever you can imagine a pool, RENOLIT ALKORPLAN will make it come true, no matter how small the space you have. The ideal lining for both commercial and residential pools.