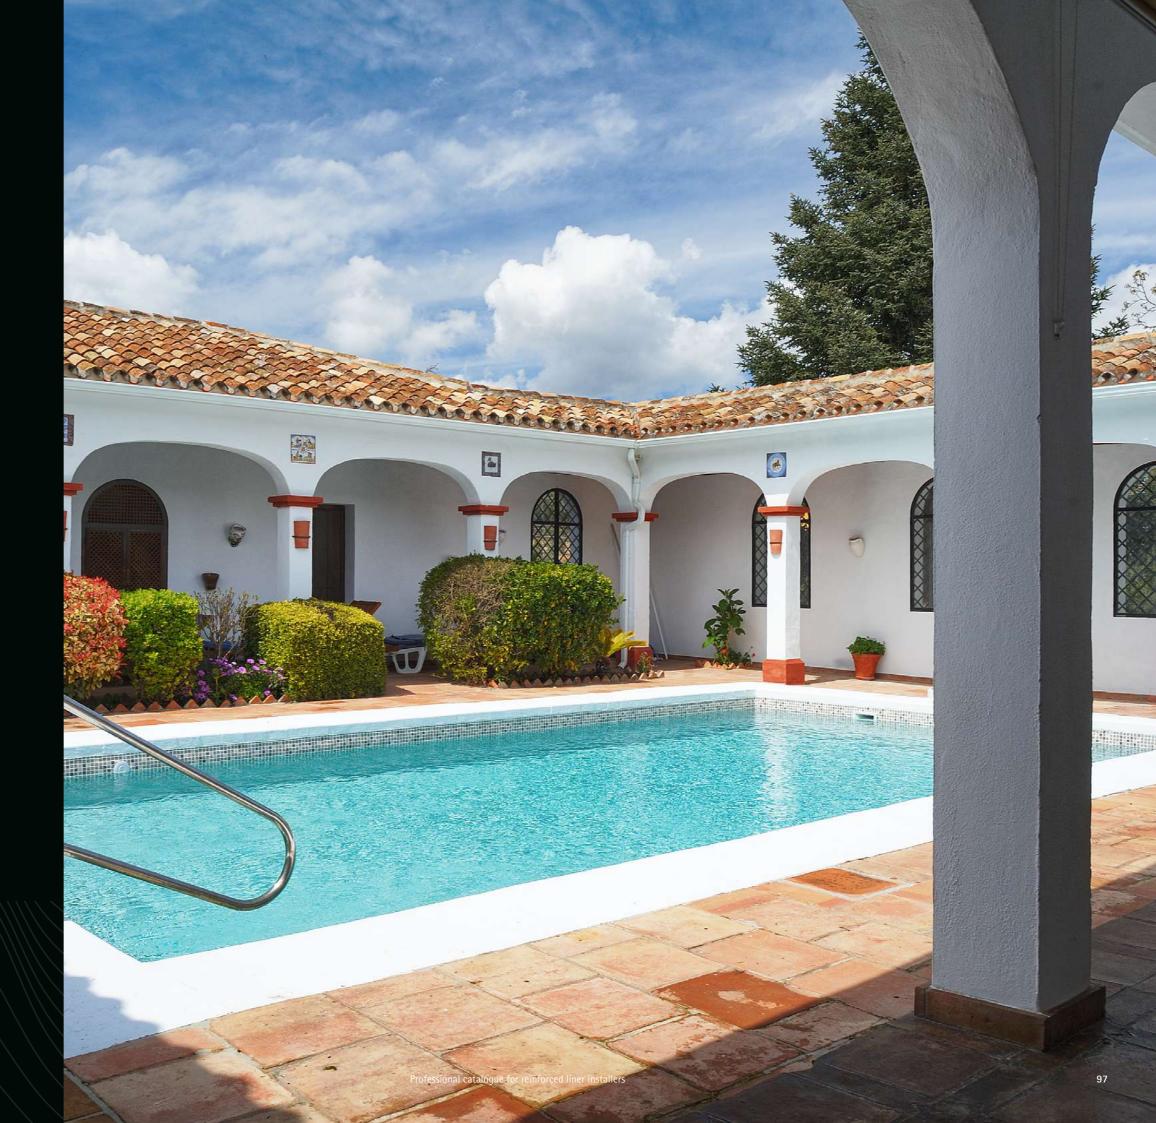

### RENOLIT ALKORPLAN ADAPTS TO YOUR NEEDS

Wherever you can imagine a pool, RENOLIT ALKORPLAN will make it come true, no matter how small the space you have. The ideal lining for both commercial and residential pools.

#### RENOLIT ALKORPLAN REINFORCED MEMBRANE IS A DECORATIVE WATERPROOFING LINER FOR SWIMMING POOLS

These two sheets are laminated with a core of a polyester mesh, that provides great strength and durability, without losing the elasticity and flexibility needed to adapt to any shape or corner of the pool.