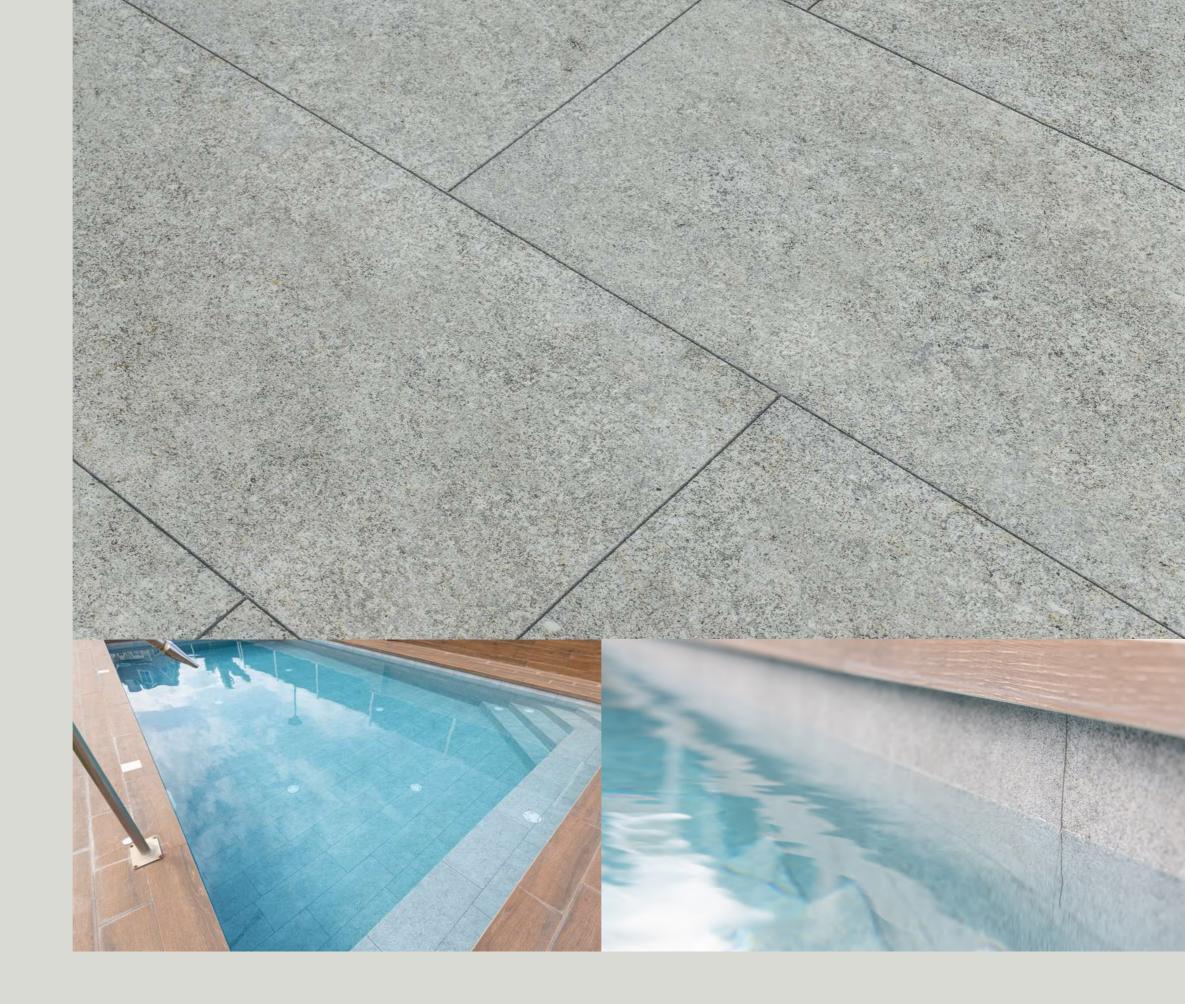

# TILE COLLECTION

THE ELEGANCE OF THE SYMMETRY

2 mm THICKNESS

#### RENOLIT ALKORPLAN TILE

Tile Collection celebrates the timeless elegance of symmetry, offering you the power to infuse your pool environment with either exclusive Jade or urban-chic Quartz textures, allowing your personal style to shine through.

# **JADE**

TILE Collection

Transform your space with TILE membrane in Jade Green. The purity and serenity of this tone creates a tranquil and elegant atmosphere, adding a touch of calm to your environment.

2 mm