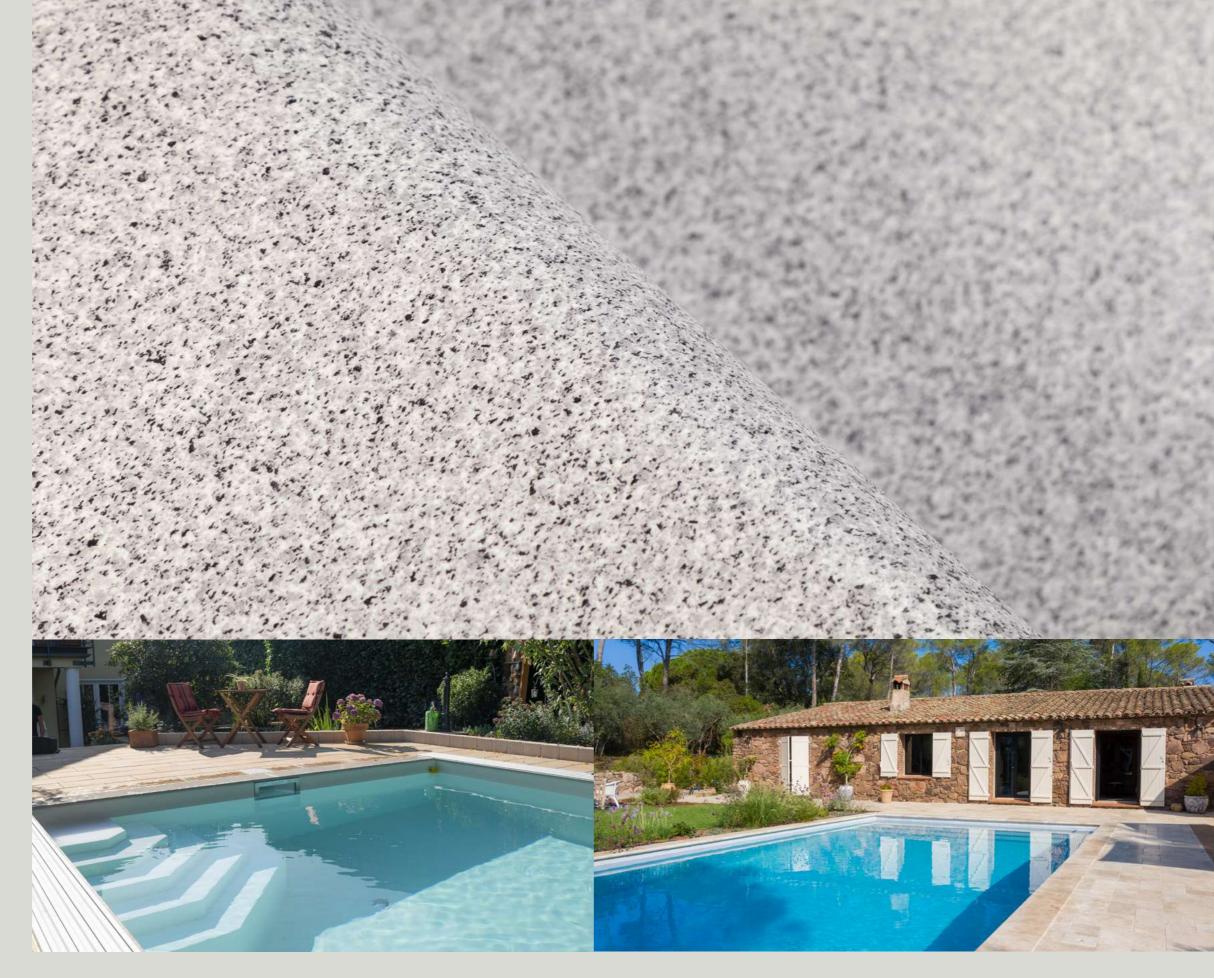

#### RENOLIT ALKORPLAN TOUCH

PVC reinforced membrane with exclusive 3D designs and prints, inspired by nature. You will turn your home into a haven of design and character.

RENOLIT ALKORPLAN TOUCH is the first reinforced membrane with a heavily riven stone finish. At 2mm thick it is the strongest and most resistant liner in the market.

The imaginative design of the liner makes it the most appropriate element for adding a personal note to your pool and making your home a unique place.

The TOUCH liners emulate nature through adding a simulated stone finish to exotic baths, adding personality and singularity to the pools in which they are used, making each pool unique.

#### TOUCH PRODUCTS

**TOUCH** Collection

This modern and timeless design associated with granite stone, perfectly restores the reflections of the crystalline waters of granite shores.

2 mm

Commercial catalogue 2023