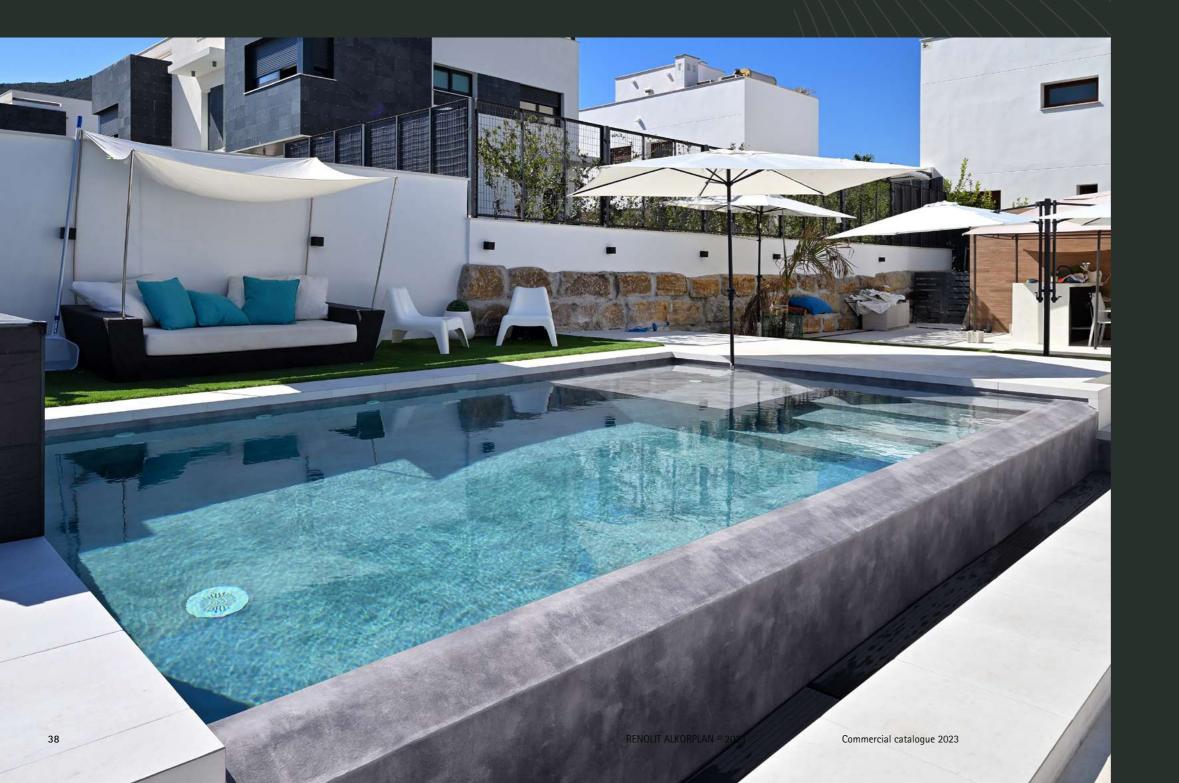

#### LARGE POOLS OR TINY POOLS

Many hotel pools, Olympic pools or aquatic park pools in Europe have RENOLIT ALKORPLAN liners installed in them, as apart from requiring minimum maintenance, they guarantee complete water-tightness and it is possible to install them in half the time it takes to install other systems.

### RENOLIT ALKORPLAN ADAPTS TO YOUR NEEDS

Wherever you can imagine a pool, RENOLIT ALKORPLAN will make it come true, no matter how small the space you have. The ideal lining for both commercial and residential pools.