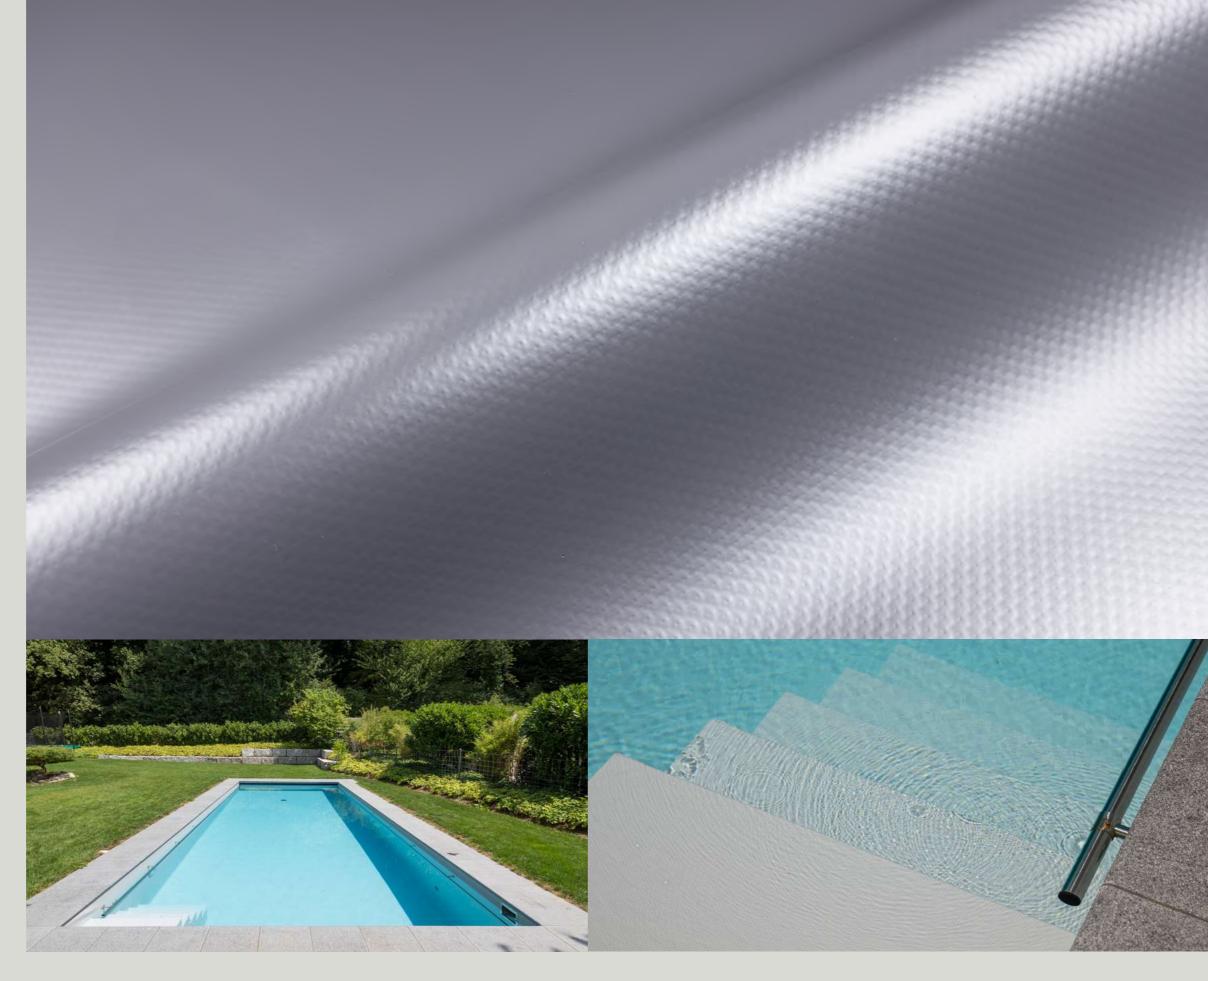

# NATURAL POOL COLLECTION

DESIGNED TO GIVE SWIMMING POOLS AND PONDS A NATURAL LOOK

#### RENOLIT ALKORPLAN NATURAL POOL

RENOLIT ALKORPLAN NATURAL POOL is a more environmentally-friendly product than those currently on the market. Its new formulation means the membrane can be used in the presence of fish and plants.