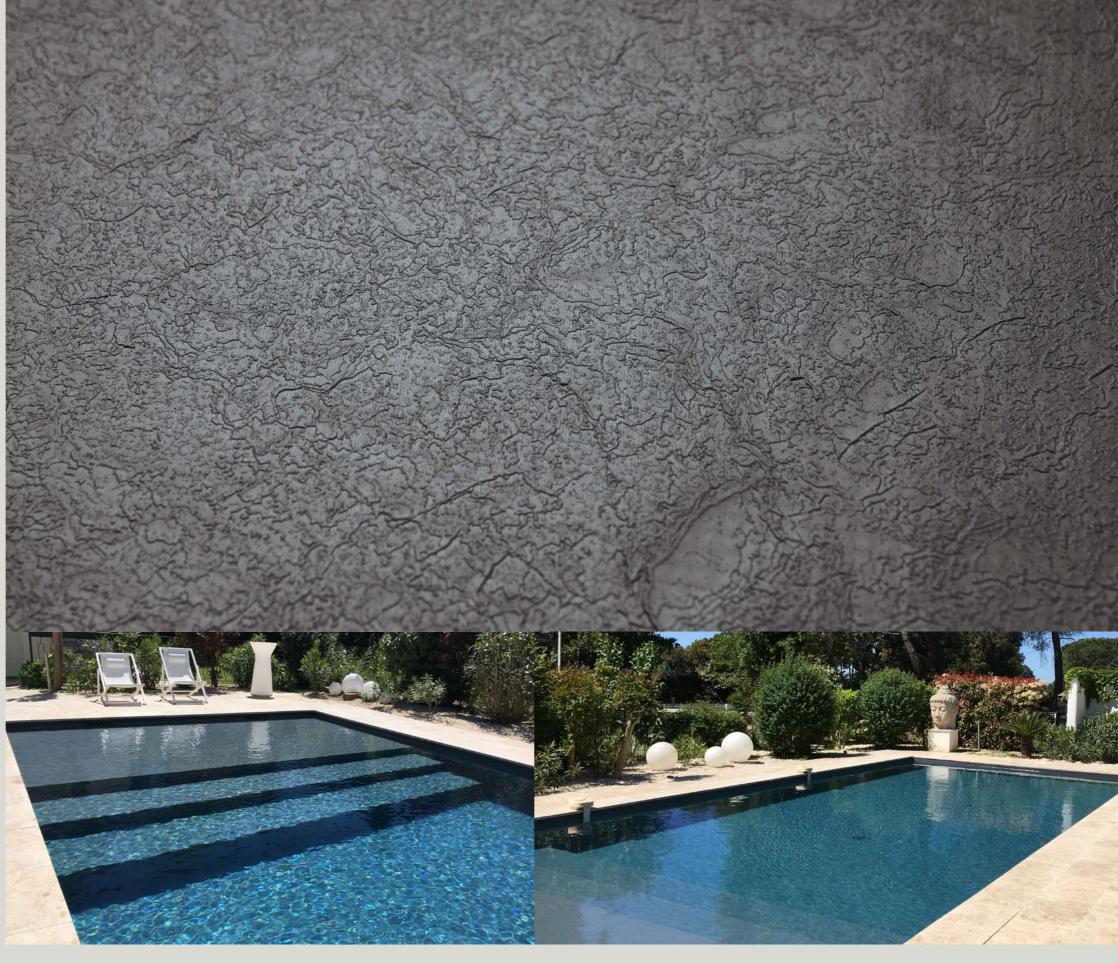

## **LIGHT GREY**

**RELIEF** Collection

This elegant, understated shade creates a soft palette that blends seamlessly into any environment.

1.8 mm

CATEGORY
SLIP
RESISTANCE

YEARS
COLOR
GUARANTEE

## **DARK GREY**

**RELIEF** Collection

Its understated elegance brings a contemporary touch, creating a refined ambiance in your personal oasis.

1.8 mm

CATEGORY
SLIP
RESISTANCE

YEARS
COLOR
GUARANTEE