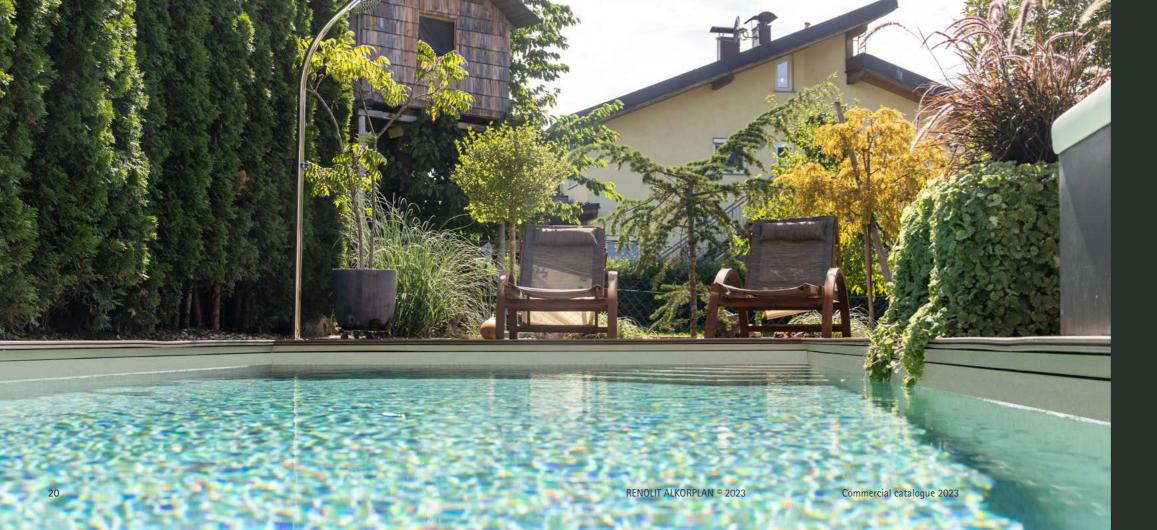

### RENOLIT ALKORPLAN ADAPTS TO YOUR NEEDS

Wherever you can imagine a pool, RENOLIT ALKORPLAN will make it come true, no matter how small the space you have. The ideal lining for both commercial and residential pools.

#### RENOLIT ALKORPLAN REINFORCED MEMBRANE IS A DECORATIVE WATERPROOFING LINER FOR SWIMMING POOLS

These two sheets are laminated with a core of a polyester mesh, that provides great strength and durability, without losing the elasticity and flexibility needed to adapt to any shape or corner of the pool.