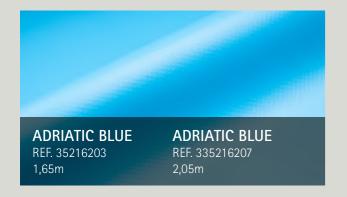

## **ADRIATIC BLUE**

**RELIEF** Collection

Add depth to your pool with RELIEF Adriatic Blue.

1.8 mm

YEARS
COLOR
GUARANTEE