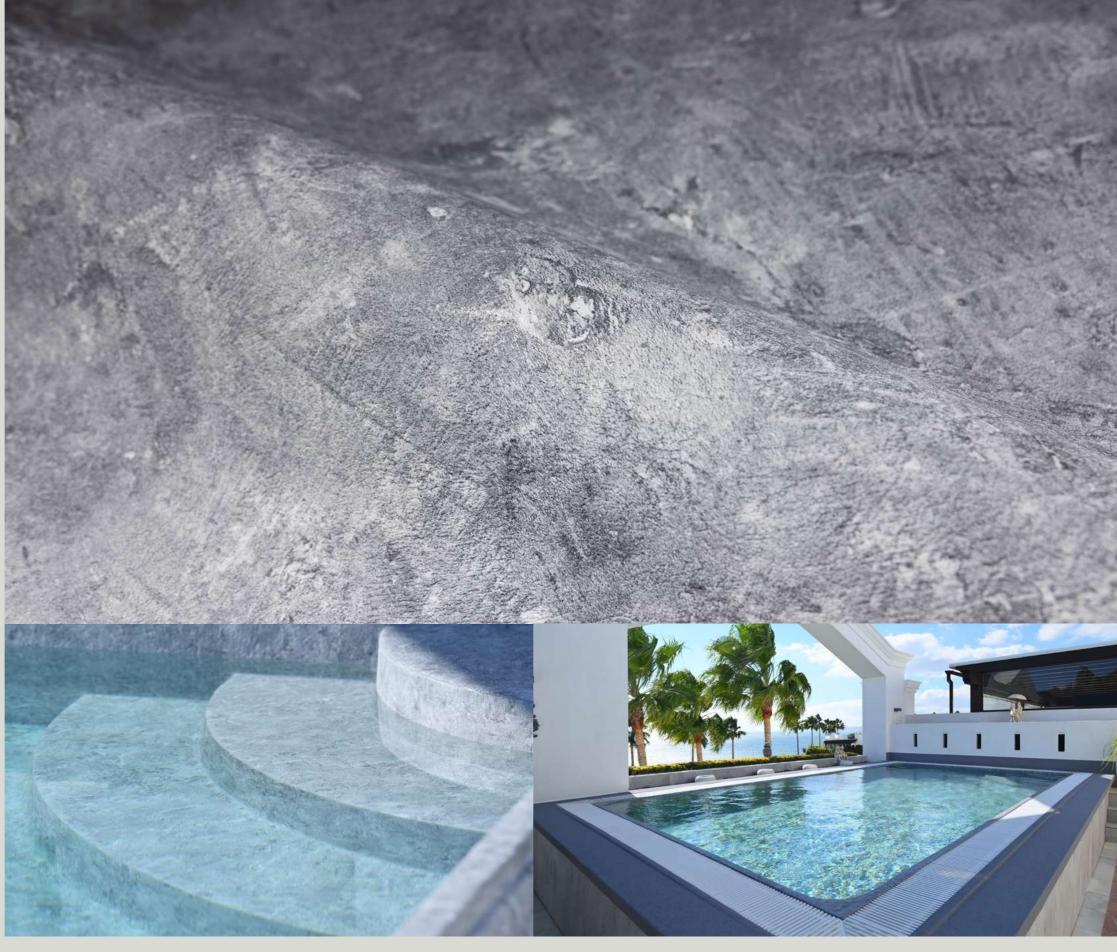

## TILE Collection

2 mm THICKNESS

CATEGORY
SLIP
RESISTANCE

Experience the exquisite symmetrical charm of the RENOLIT ALKORPLAN Tile Collection, where design and functionality unite in perfect harmony.

3000 Collection

# TILE COLLECTION

THE ELEGANCE OF THE SYMMETRY

2 mm THICKNESS

#### RENOLIT ALKORPLAN TILE

Tile Collection celebrates the timeless elegance of symmetry, offering you the power to infuse your pool environment with either exclusive Jade or urban-chic Quartz textures, allowing your personal style to shine through.