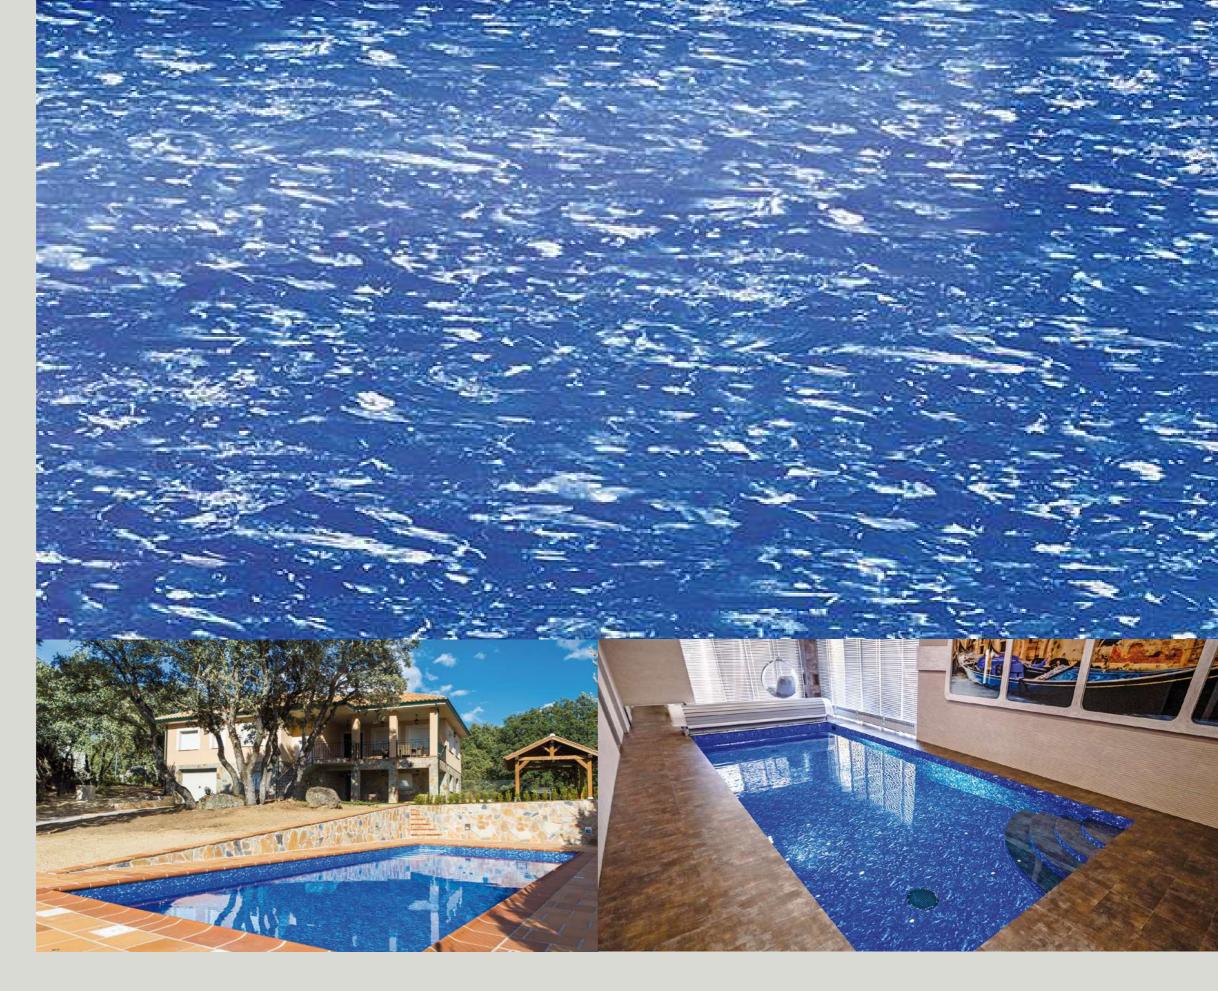

### RENOLIT ALKORPLAN ADAPTS TO YOUR NEEDS

Wherever you can imagine a pool, RENOLIT ALKORPLAN will make it come true, no matter how small the space you have. The ideal lining for both commercial and residential pools.

#### RENOLIT ALKORPLAN REINFORCED MEMBRANE IS A DECORATIVE WATERPROOFING LINER FOR SWIMMING POOLS

These two sheets are laminated with a core of a polyester mesh, that provides great strength and durability, without losing the elasticity and flexibility needed to adapt to any shape or corner of the pool.