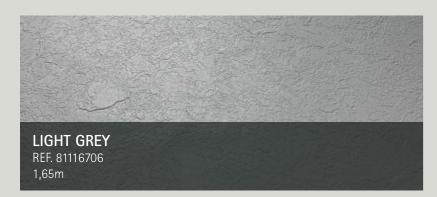

## **LIGHT GREY**

**RELIEF** Collection

This elegant, understated shade creates a soft palette that blends seamlessly into any environment.

1.8 mm

CATEGORY
SLIP
RESISTANCE

YEARS
COLOR
GUARANTEE

GREEN NATURE REF. 00328006 2,05m **LIGHT GREY**REF. 00328005
2,05m

BLACK REF. 00328003 2,05m **DARK GREY** REF. 00328004 2,05m

6 RENOLIT ALKORPLAN © 2023