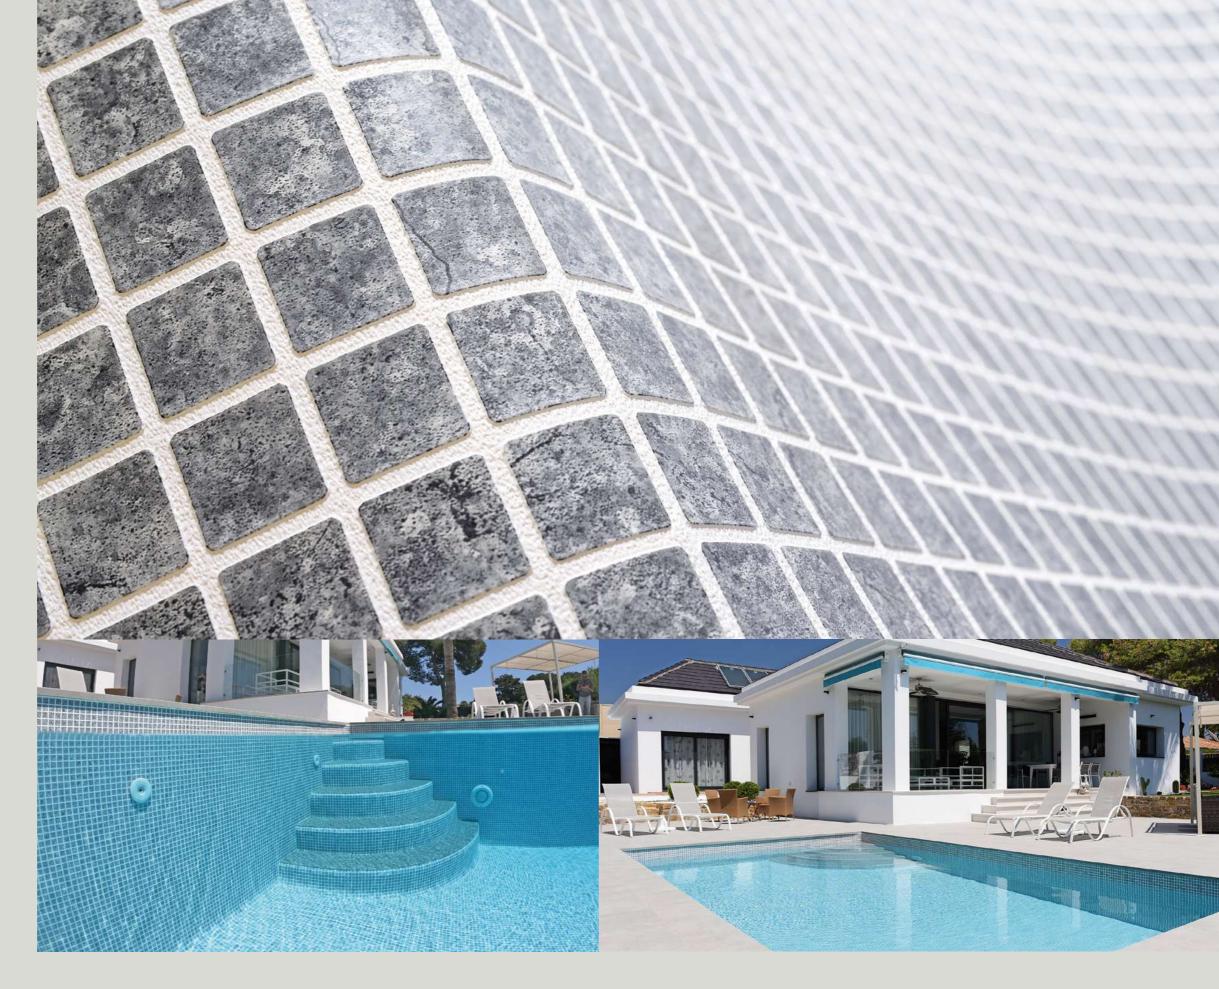

### RENOLIT ALKORPLAN

INSPIRING POOL SURFACES

# COMMERCIAL CATALOGUE 2023

Reinforced pool membrane for on site lining

### RENOLIT ALKORPLAN ADAPTS TO YOUR NEEDS

Wherever you can imagine a pool, RENOLIT ALKORPLAN will make it come true, no matter how small the space you have. The ideal lining for both commercial and residential pools.

#### RENOLIT ALKORPLAN REINFORCED MEMBRANE IS A DECORATIVE WATERPROOFING LINER FOR SWIMMING POOLS

These two sheets are laminated with a core of a polyester mesh, that provides great strength and durability, without losing the elasticity and flexibility needed to adapt to any shape or corner of the pool.