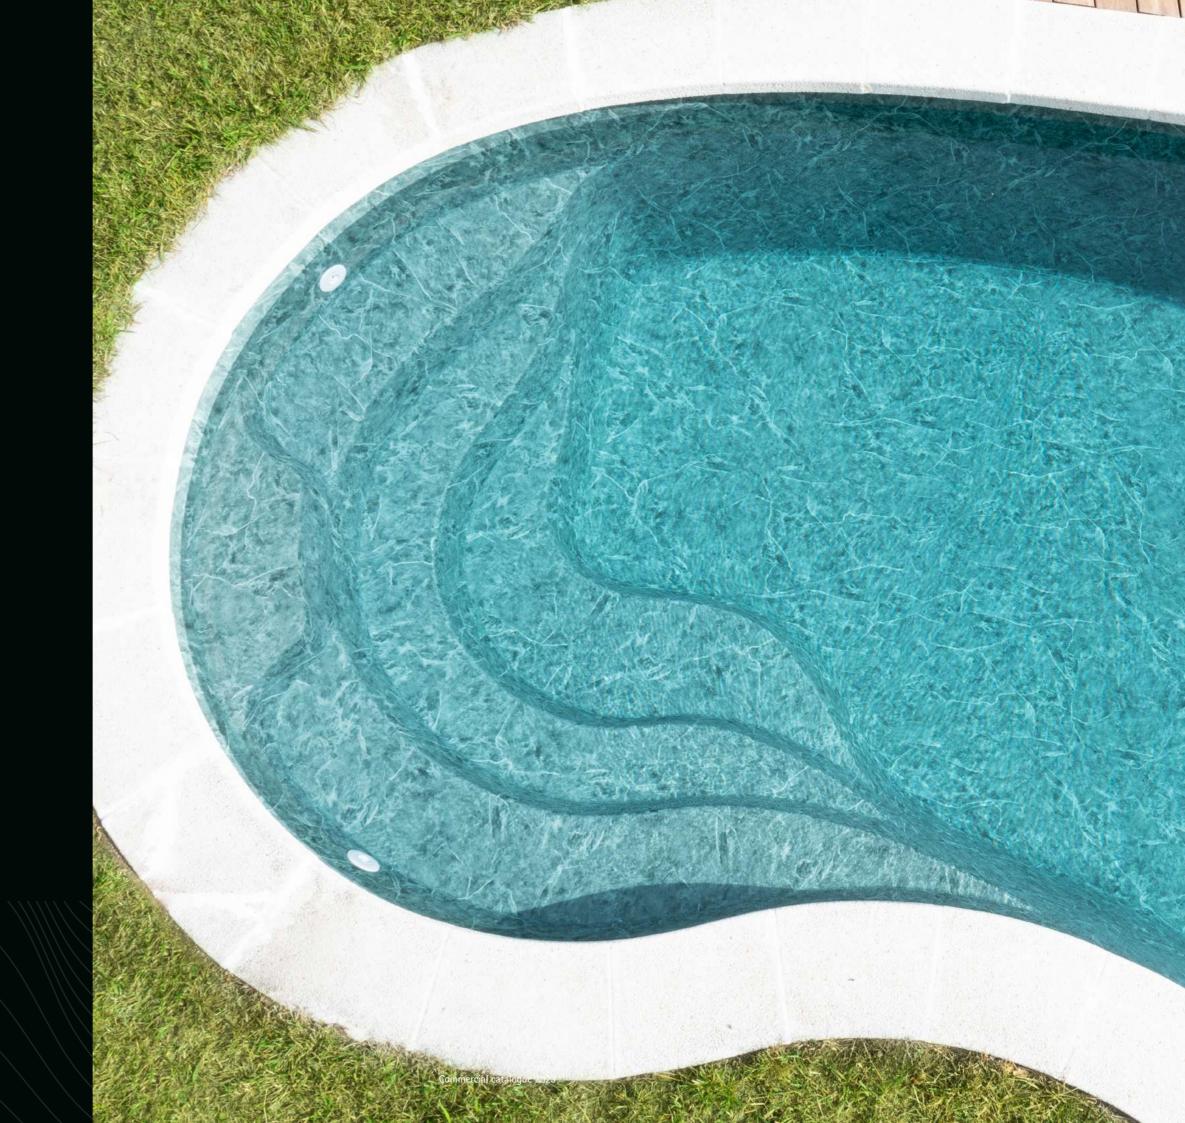

### **RELIEF** Collection

THICKNESS

CATEGORY

YEARS COLOR GUARANTEE

Aesthetic appeal and enhanced safety for a more enjoyable swimming experience.

WHITE REF. 81116701

1,65m

**SAND** REF. 81116705 1,65m

## RELIEF Collection

1.8
THICKNESS

CATEGORY
SLIP
RESISTANCE

YEARS
COLOR
GUARANTEE