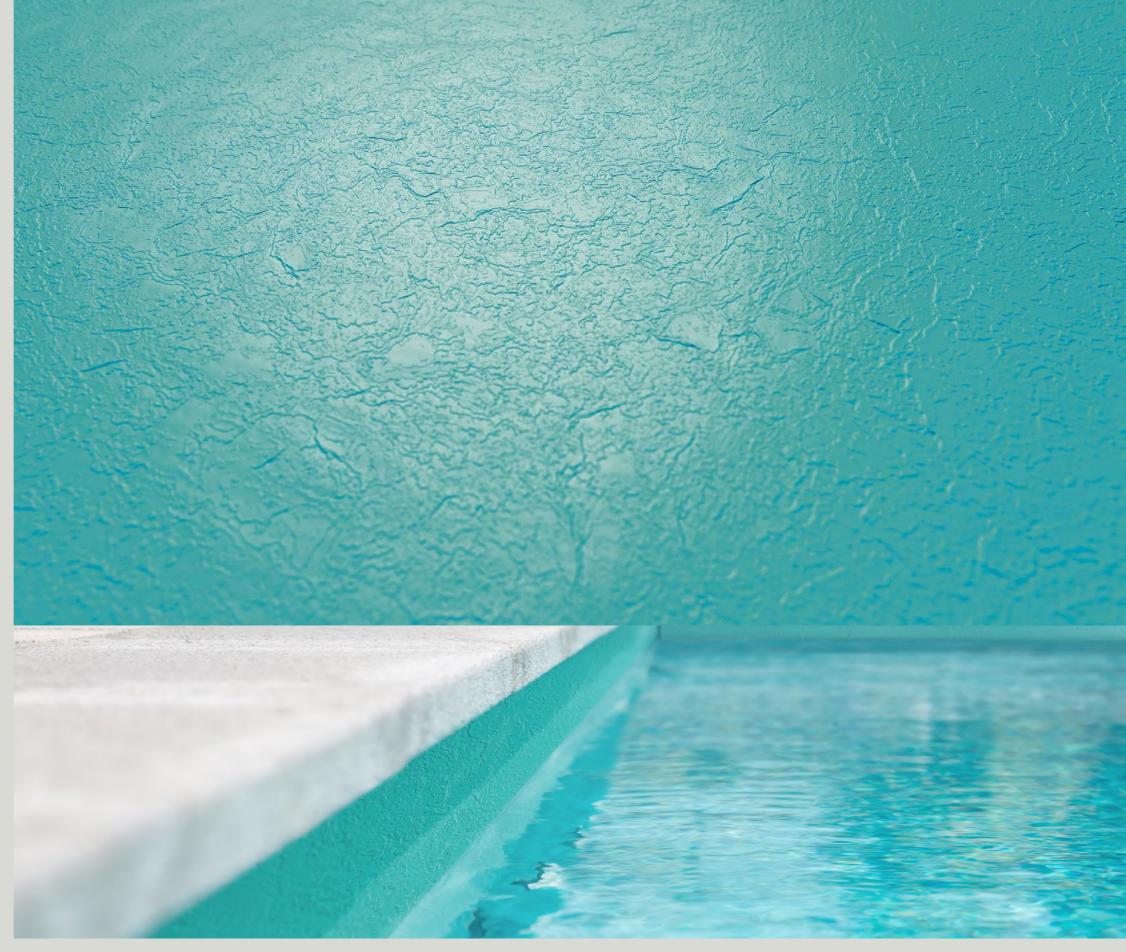

## CARIBBEAN GREEN

**RELIEF** Collection

Its vibrant green hue evokes the freshness of tropical vegetation, providing a refreshing experience.

1.8 mm

CATEGORY
SLIP
RESISTANCE

YEARS
COLOR
GUARANTEE

# **CARIBBEAN GREEN**

2000 Collection

Exotic pools with Caribbean waters that invite you to escape from routine and stress.

1.5
THICKNESS

131