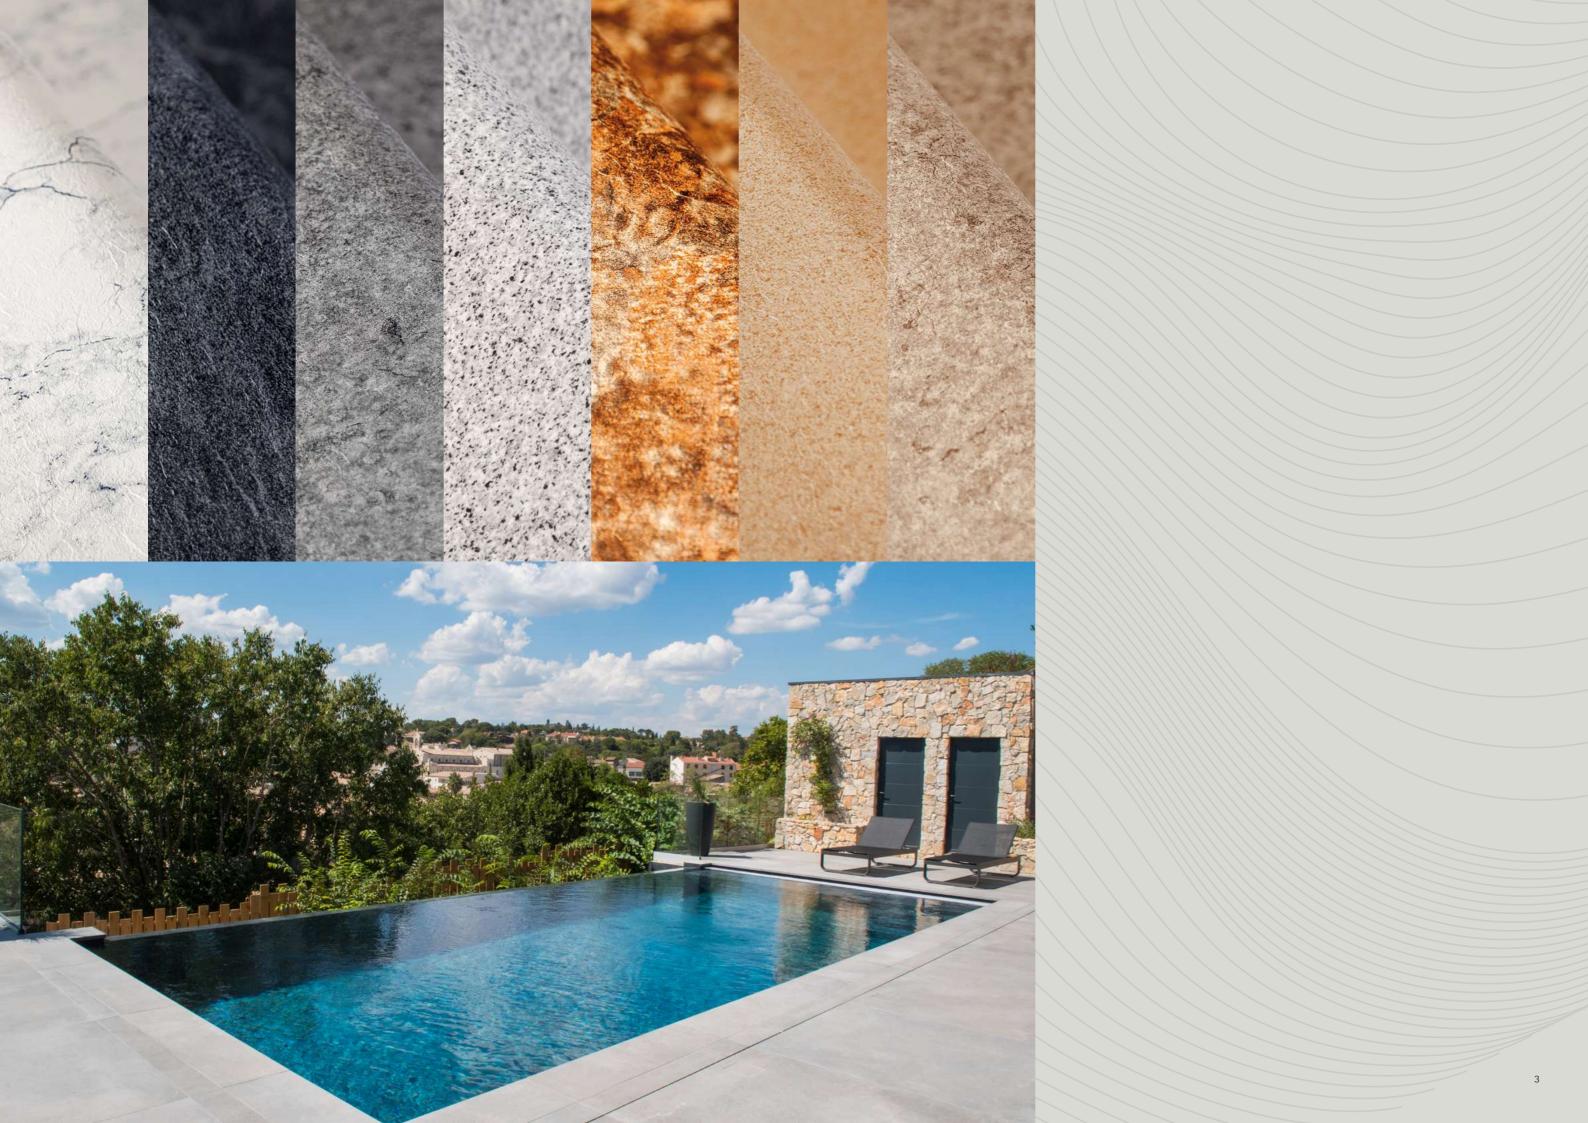

### RENOLIT ALKORPLAN ADAPTS TO YOUR NEEDS

Wherever you can imagine a pool, RENOLIT ALKORPLAN will make it come true, no matter how small the space you have. The ideal lining for both commercial and residential pools.

#### RENOLIT ALKORPLAN REINFORCED MEMBRANE IS A DECORATIVE WATERPROOFING LINER FOR SWIMMING POOLS

These two sheets are laminated with a core of a polyester mesh, that provides great strength and durability, without losing the elasticity and flexibility needed to adapt to any shape or corner of the pool.