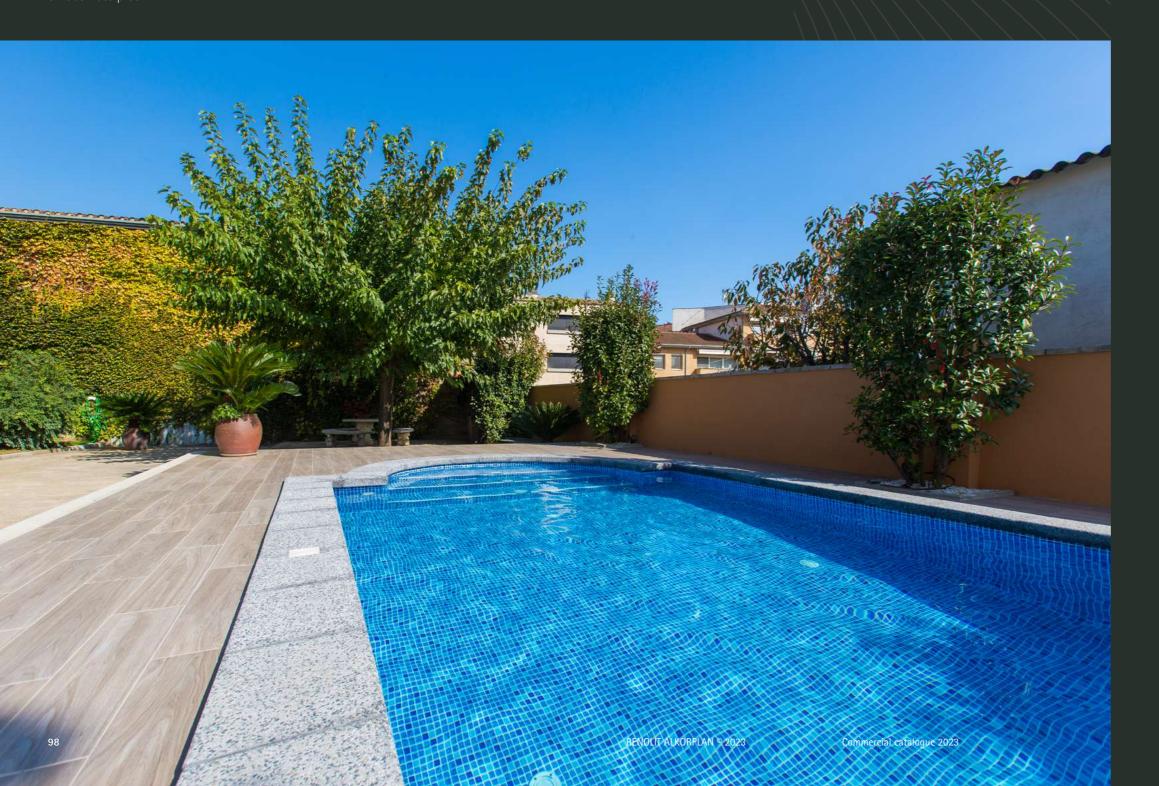

### RENOLIT ALKORPLAN ADAPTS TO YOUR NEEDS

Wherever you can imagine a pool, RENOLIT ALKORPLAN will make it come true, no matter how small the space you have. The ideal lining for both commercial and residential pools.

#### RENOLIT ALKORPLAN REINFORCED MEMBRANE IS A DECORATIVE WATERPROOFING LINER FOR SWIMMING POOLS

These two sheets are laminated with a core of a polyester mesh, that provides great strength and durability, without losing the elasticity and flexibility needed to adapt to any shape or corner of the pool.