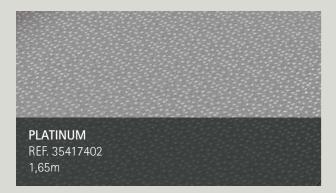

### **RELIEF** Collection

THICKNESS

CATEGORY

YEARS COLOR GUARANTEE

Aesthetic appeal and enhanced safety for a more enjoyable swimming experience.

WHITE REF. 81116701

1,65m

**SAND** REF. 81116705 1,65m

**CARRARA** 

1,65m

REF. 35417214

It stands out for its timeless designs and textures.