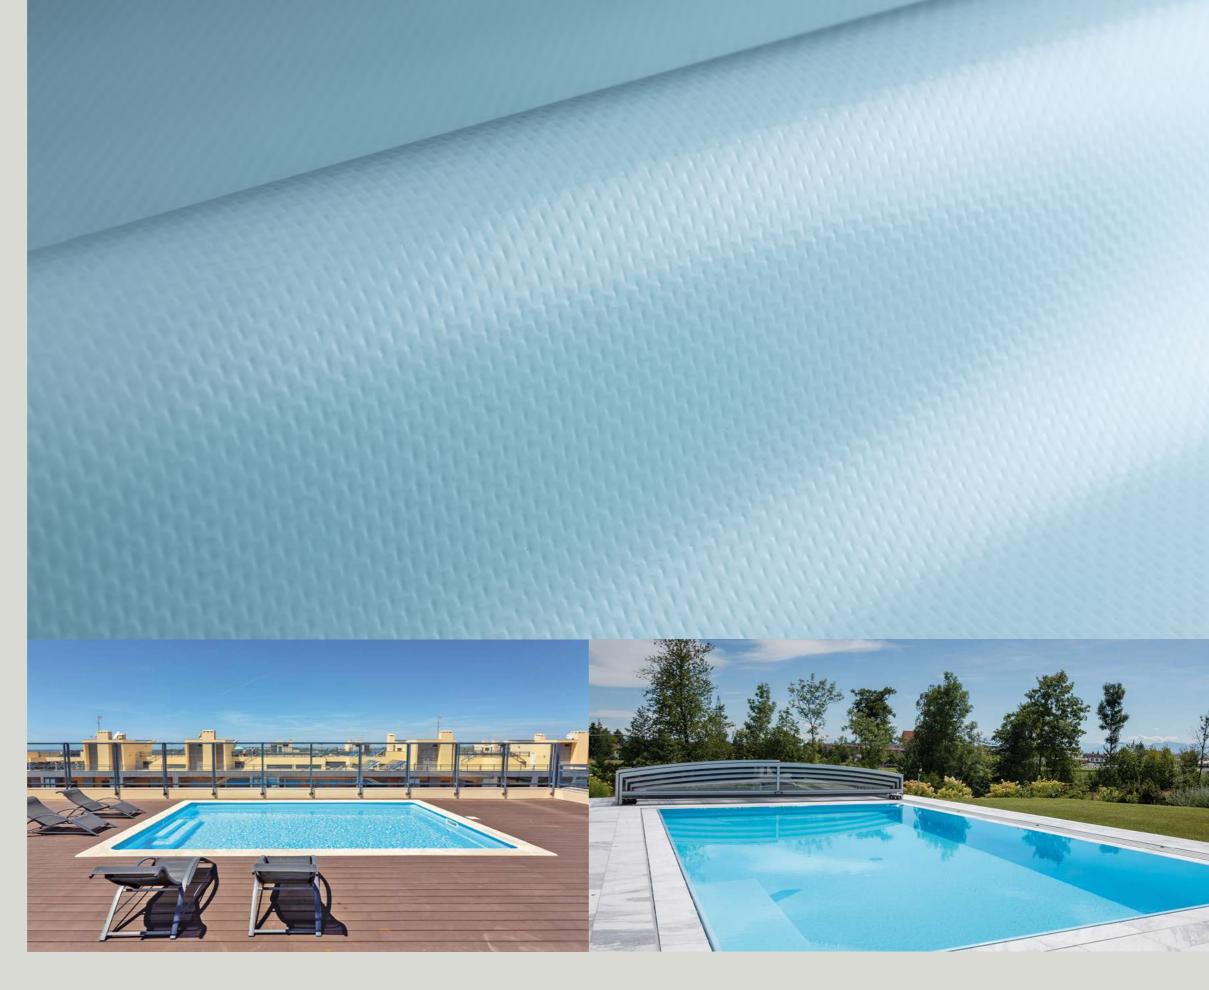

## LIGHT BLUE

**RELIEF** Collection

Enjoy the freshness of RELIEF Light Blue. Its soft hue evokes the tranquility of sky and water, offering a haven of serenity in your own aquatic space.

1.8 mm

CATEGORY
SLIP
RESISTANCE

YEARS
COLOR
GUARANTEE