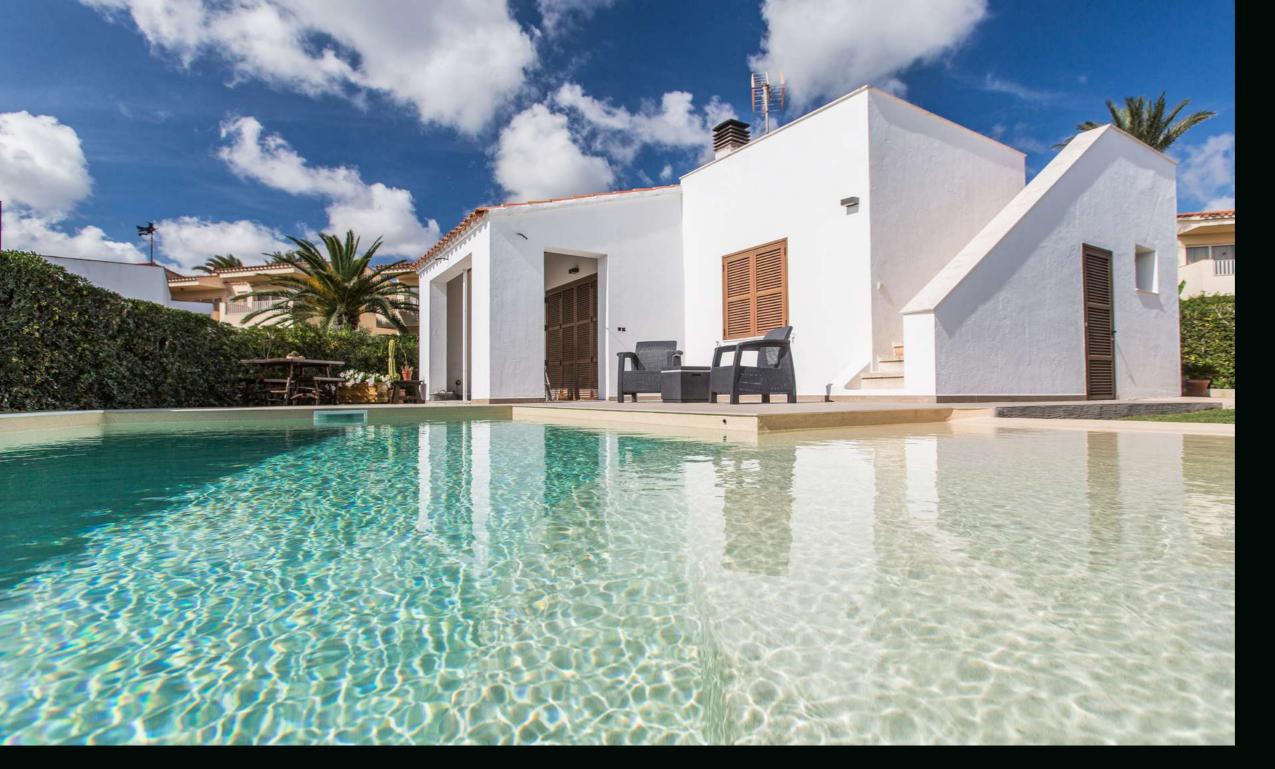

### RENOLIT ALKORPLAN ADAPTS TO YOUR NEEDS

Wherever you can imagine a pool, RENOLIT ALKORPLAN will make it come true, no matter how small the space you have. The ideal lining for both commercial and residential pools.

#### RENOLIT ALKORPLAN REINFORCED MEMBRANE IS A DECORATIVE WATERPROOFING LINER FOR SWIMMING POOLS

These two sheets are laminated with a core of a polyester mesh, that provides great strength and durability, without losing the elasticity and flexibility needed to adapt to any shape or corner of the pool.