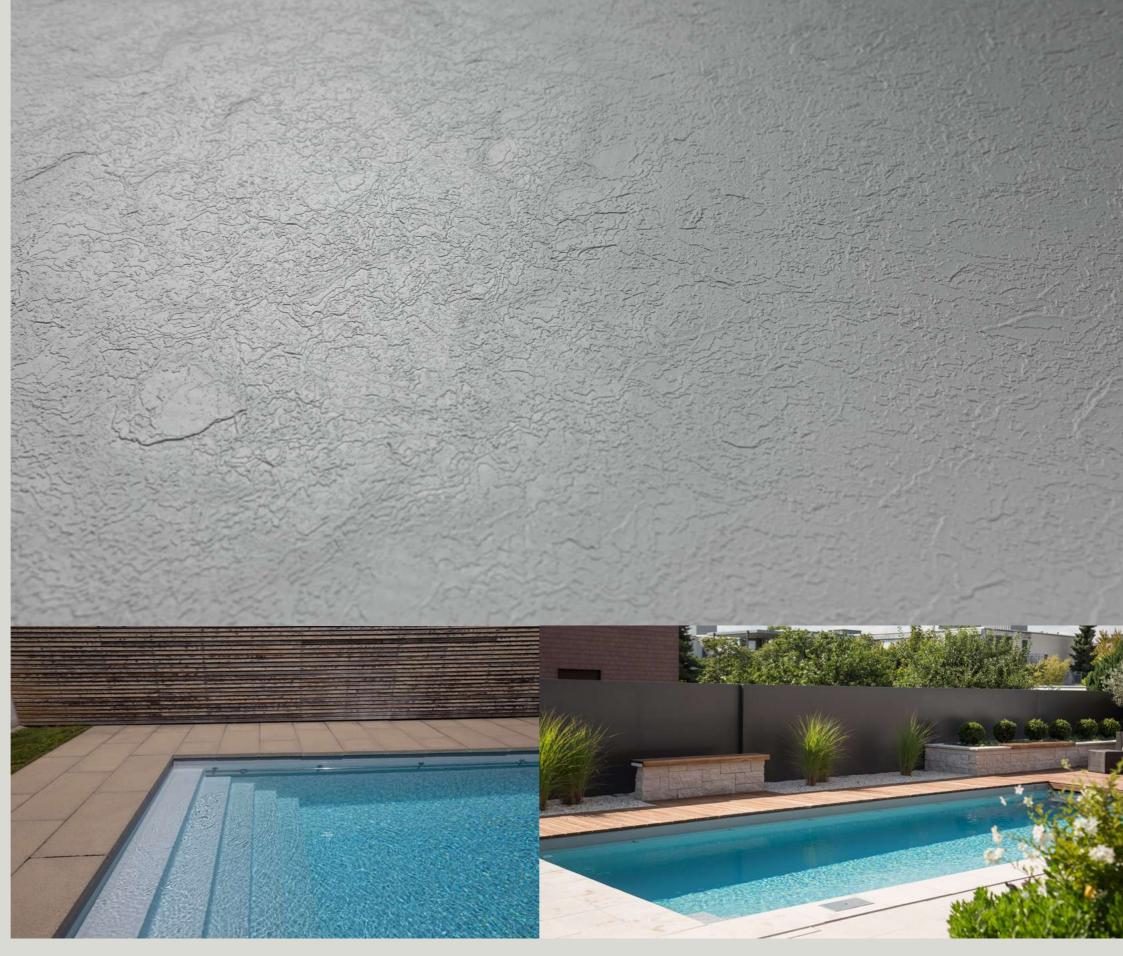

## **LIGHT GREY**

**RELIEF** Collection

This elegant, understated shade creates a soft palette that blends seamlessly into any environment.

1.8 mm

CATEGORY
SLIP
RESISTANCE

YEARS
COLOR
GUARANTEE

GREEN NATURE REF. 00328006 2,05m **LIGHT GREY**REF. 00328005
2,05m

BLACK REF. 00328003 2,05m **DARK GREY** REF. 00328004 2,05m

6 RENOLIT ALKORPLAN © 2023