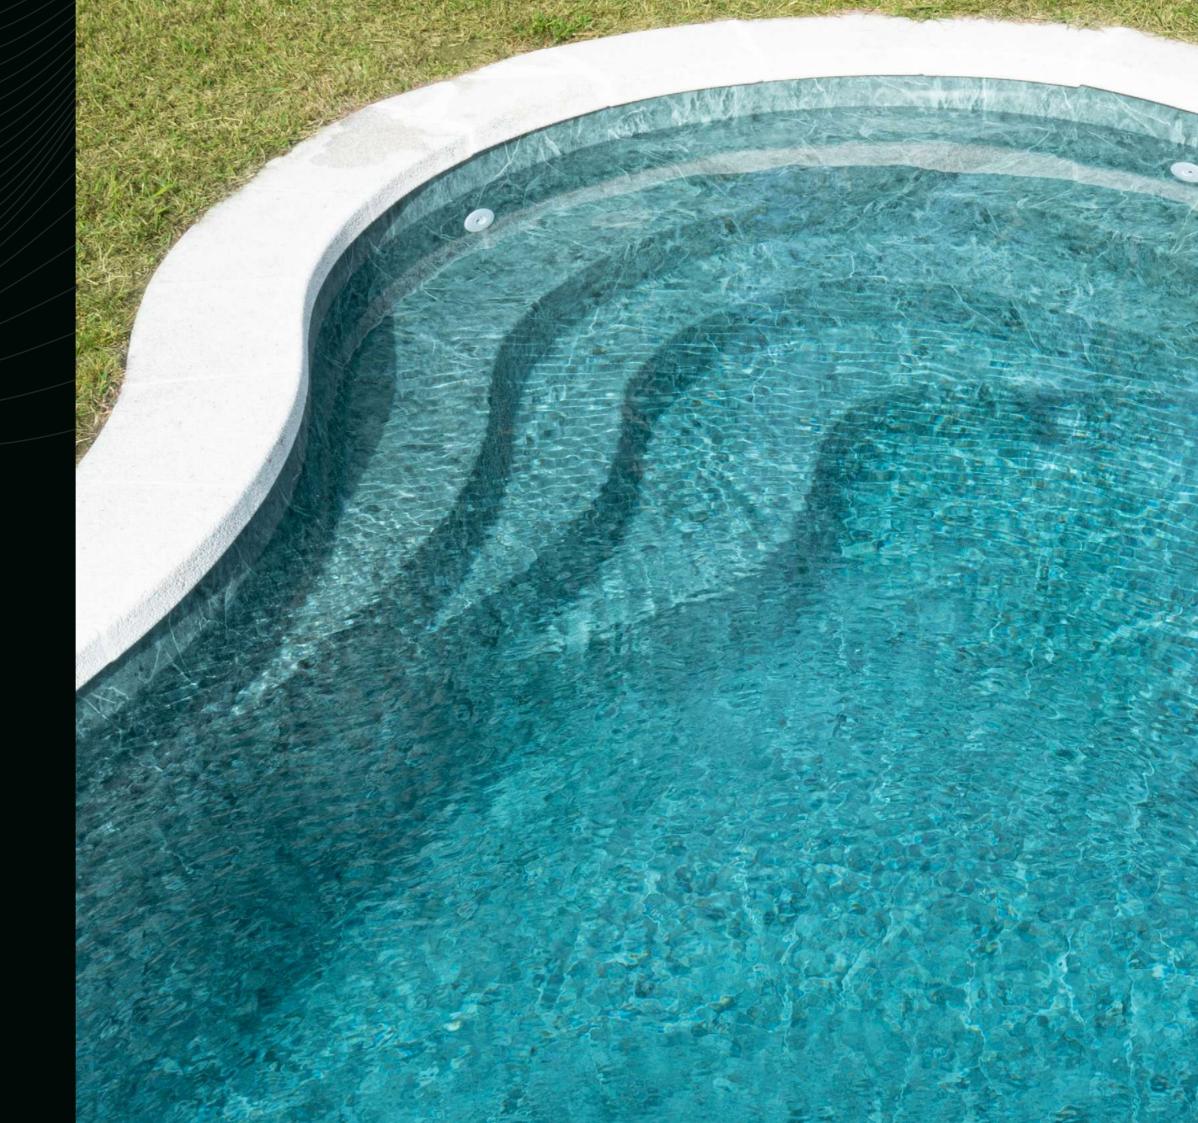

#### RENOLIT ALKORPLAN REINFORCED MEMBRANE IS A DECORATIVE WATERPROOFING LINER FOR SWIMMING POOLS

These two sheets are laminated with a core of a polyester mesh, that provides great strength and durability, without losing the elasticity and flexibility needed to adapt to any shape or corner of the pool.

Both the PVC profile and the laminated profile are chemically compatible with the reinforced membrane, which will achieve an optimal union by welding. Regarding the wall, they must be anchored by means of both mechanical and chemical fixing.