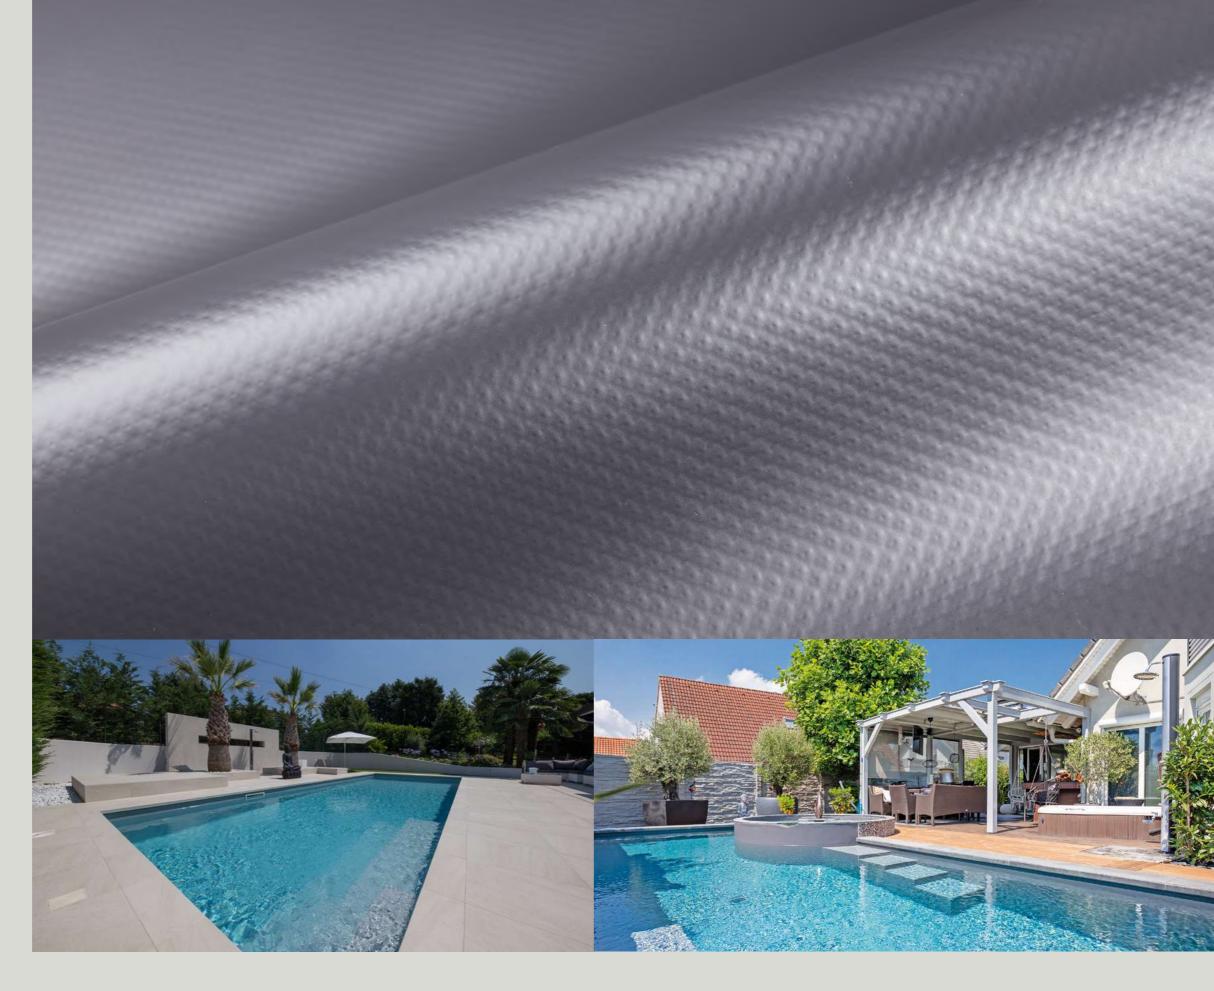

## PVC REINFORCED MEMBRANE COLLECTIONS

**RENOLIT ALKROPLAN**COMERCIAL CATALOGUE

### **BLACK**

**RELIEF** Collection

Boldness arrives with RELIEF Black. This timeless and sophisticated color adds a touch of glamour to your pool, creating a sleek and edgy ambiance that never goes out of style.