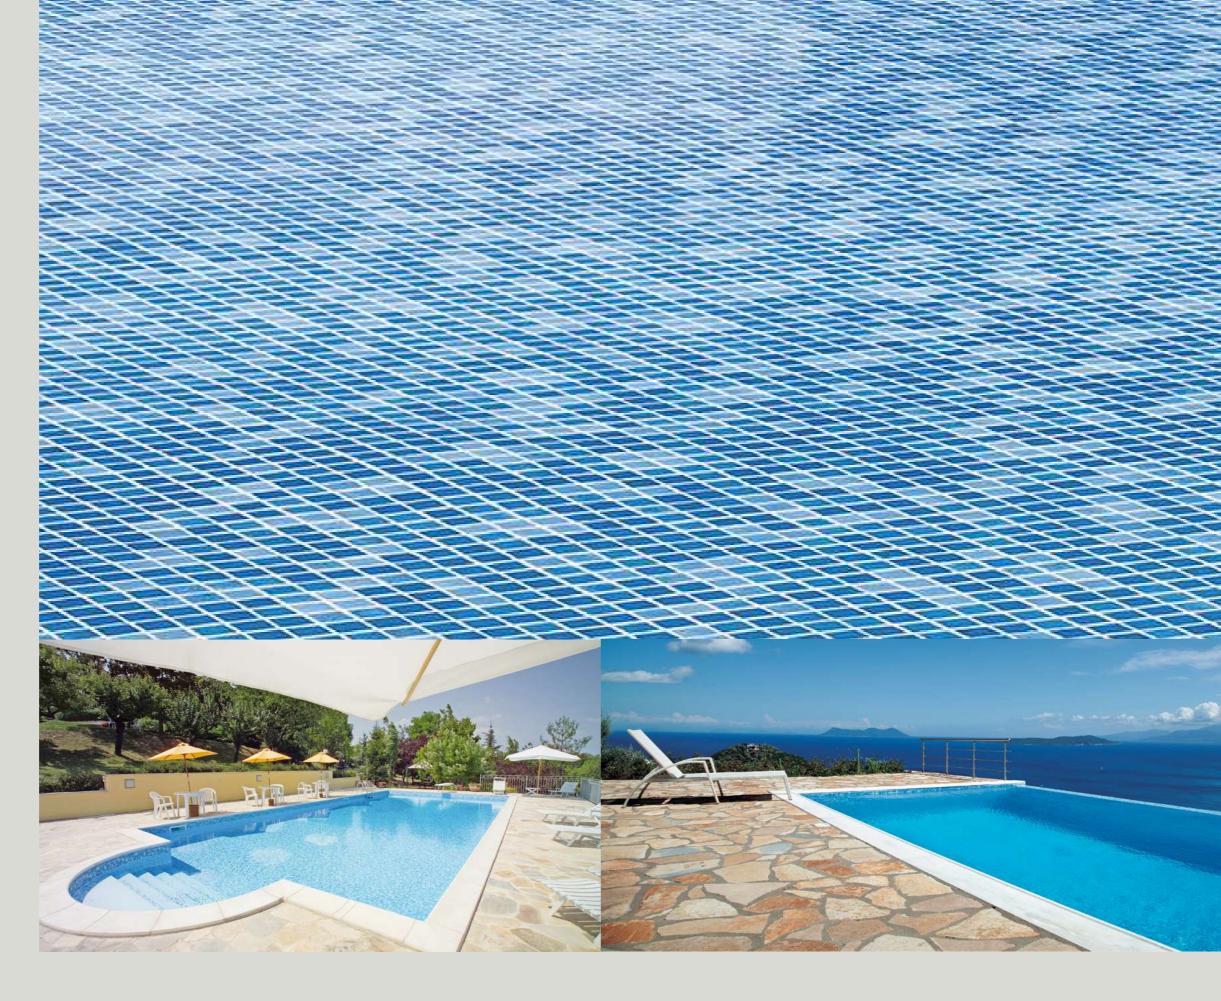

# 3000 COLLECTION

PRINTED REINFORCED MEMBRANE

# 3000 Collection

#### RENOLIT ALKORPLAN 3000

Double-lacquered printed 1.5 mm reinforced laminate available in exclusive designs to decorate at the same time as waterproof.