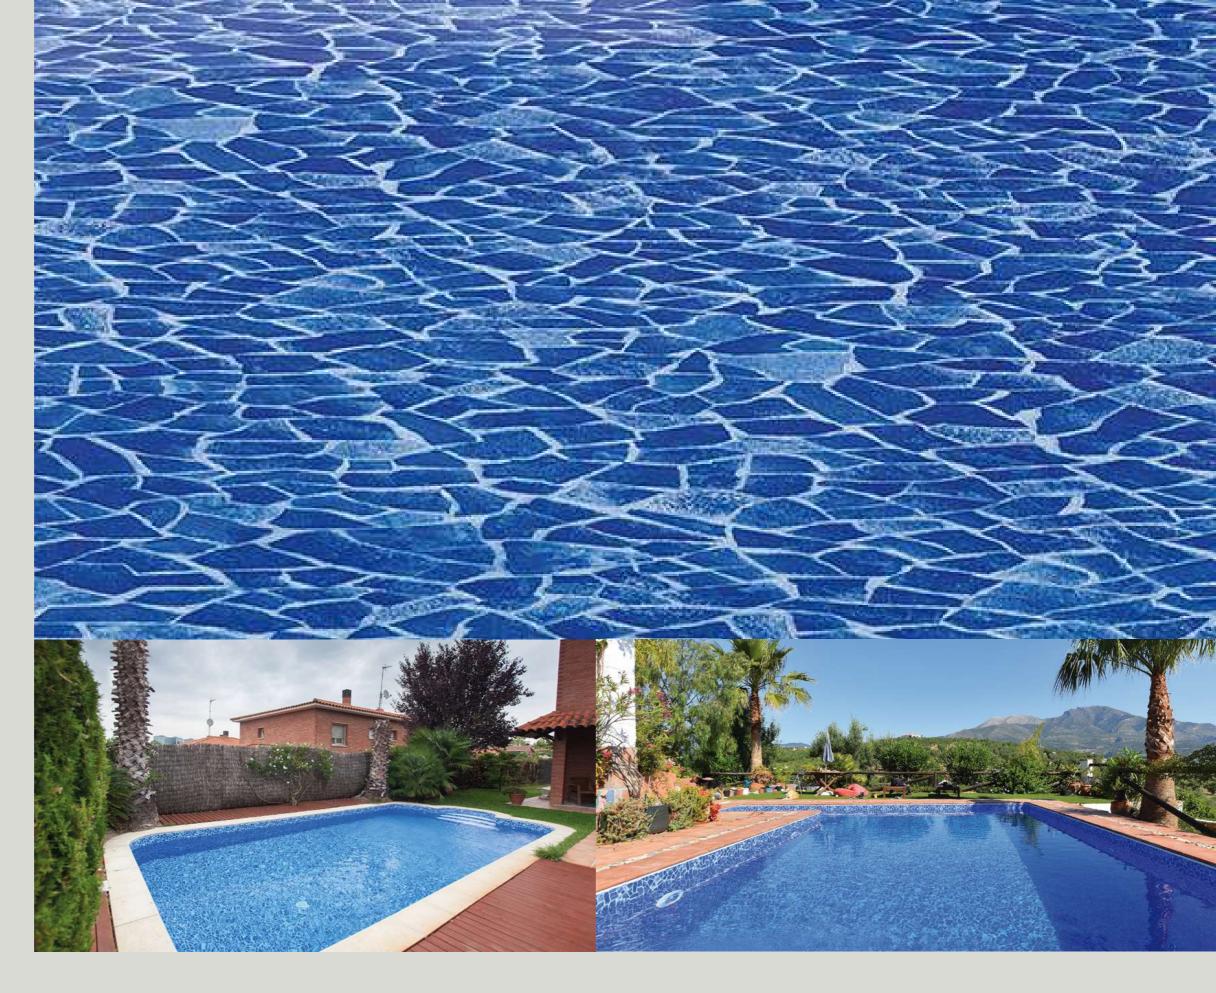

#### LARGE POOLS OR TINY POOLS

Many hotel pools, Olympic pools or aquatic park pools in Europe have RENOLIT ALKORPLAN liners installed in them, as apart from requiring minimum maintenance, they guarantee complete water-tightness and it is possible to install them in half the time it takes to install other systems.

- It can be installed on any surface.
- Clean installation, with no noise and in half.
   the time it takes to install other liners.
- It requires practically no maintenance.
- No matter the size and shape of the pool.

### RENOLIT ALKORPLAN ADAPTS TO YOUR NEEDS

Wherever you can imagine a pool, RENOLIT ALKORPLAN will make it come true, no matter how small the space you have. The ideal lining for both commercial and residential pools.