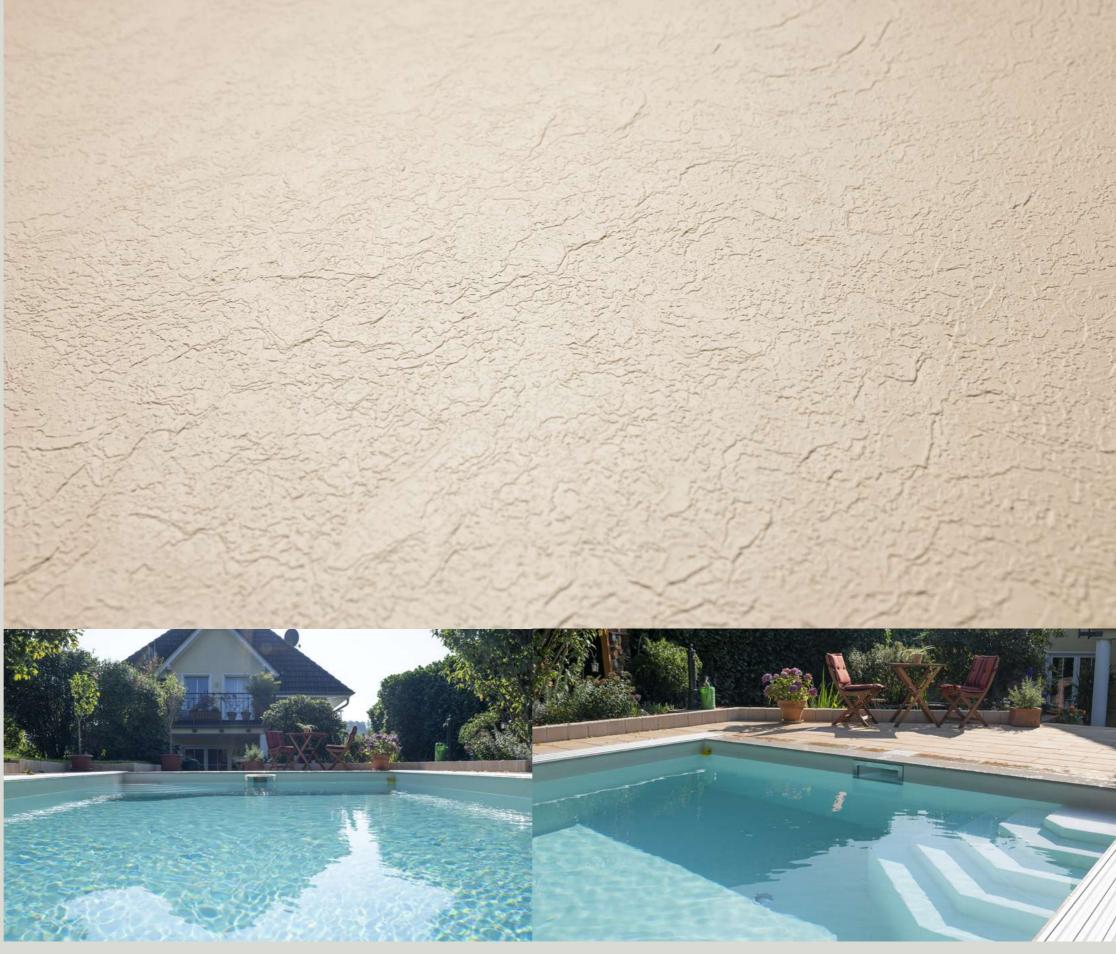

### **RELIEF** Collection

THICKNESS

CATEGORY

YEARS COLOR GUARANTEE

Aesthetic appeal and enhanced safety for a more enjoyable swimming experience.

WHITE REF. 81116701

1,65m

**SAND** REF. 81116705 1,65m

## LIGHT BLUE

**RELIEF** Collection

Enjoy the freshness of RELIEF Light Blue. Its soft hue evokes the tranquility of sky and water, offering a haven of serenity in your own aquatic space.

1.8 mm

CATEGORY
SLIP
RESISTANCE