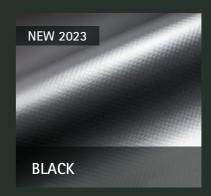

GREEN NATURE REF. 00328006 2,05m **LIGHT GREY**REF. 00328005
2,05m

BLACK REF. 00328003 2,05m **DARK GREY** REF. 00328004 2,05m

6 RENOLIT ALKORPLAN © 2023

### **BLACK**

**RELIEF** Collection

Boldness arrives with RELIEF Black. This timeless and sophisticated color adds a touch of glamour to your pool, creating a sleek and edgy ambiance that never goes out of style.

1.8 mm

CATEGORY
SLIP
RESISTANCE

YEARS
COLOR
GUARANTEE

#### NATURAL POOL PRODUCTS

GREEN NATURE

LIGHT GREY

**BLACK** 

DARK GREY